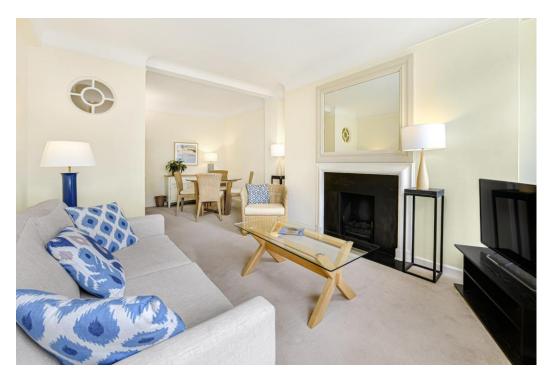

## Chelsea, SW3 4EH

A bright one bedroom apartment situated on the second floor (with lift), located in a well managed period building moments from the King's Road.

Accommodation comprises a spacious reception room with dining area, a generous double bedroom with a southerly aspect over the neighbouring gardens and en-suite bathroom.

- Reception Room with Dining Area
- Kitchen
- Double Bedroom with good storage
- En Suite Bathroom
- Cloakroom
- Lift
- Communal Heating & Hot Water
- Council Tax: Band F
- EPC: Rating D

Lease: 999 Years from 2016