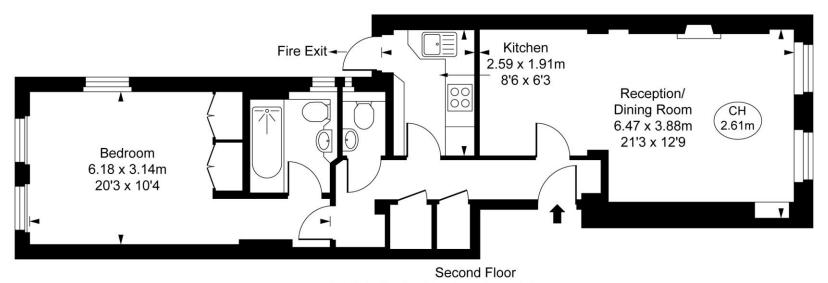

## Easton Court, Smith Street, SW3

Approximate Gross Internal Area 54.78 sq m / 590 sq ft

This plan is not to scale. It is for guidance and not for valuation purposes.

All measurements and areas are approximate only, and have been prepared in accordance with the current edition of the RICS Code of Measuring Practice