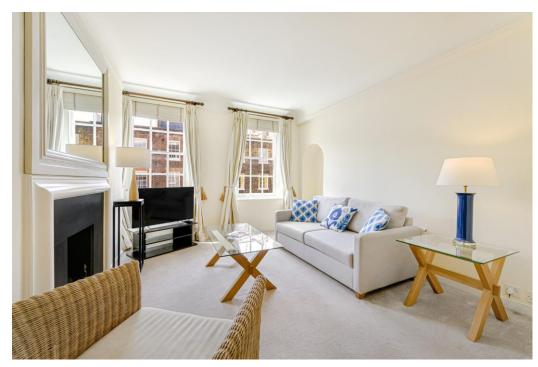

## Chelsea, SW3 4EH

A bright one bedroom apartment situated on the second floor (with lift), located in a well managed period building moments from the King's Road.

Accommodation comprises a spacious reception room with dining area, a generous double bedroom with a southerly aspect over the neighbouring gardens and en-suite bathroom.

- Reception Room with Dining Area
- Kitchen
- Double Bedroom with good storage
- En Suite Bathroom
- Cloakroom
- Lift
- Communal Heating & Hot Water
- Council Tax: Band F
- EPC: Rating D

Lease: 999 Years from 2016