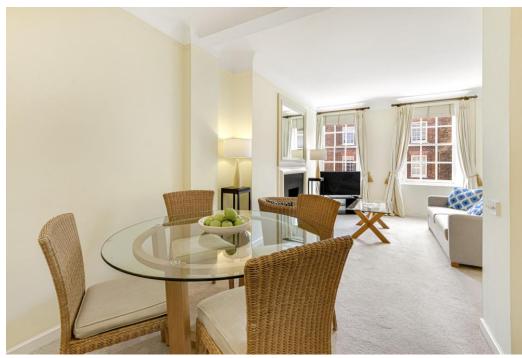

## Chelsea, SW3 4EH

A bright one bedroom apartment situated on the second floor (with lift), located in a well managed period building moments from the King's Road.

Accommodation comprises a spacious reception room with dining area, a generous double bedroom with a southerly aspect over the neighbouring gardens and en-suite bathroom.

- Reception Room with Dining Area
- Kitchen
- Double Bedroom with good storage
- En Suite Bathroom
- Cloakroom
- Lift
- Communal Heating & Hot Water
- Council Tax: Band F
- EPC: Rating D

Lease: 999 Years from 2016