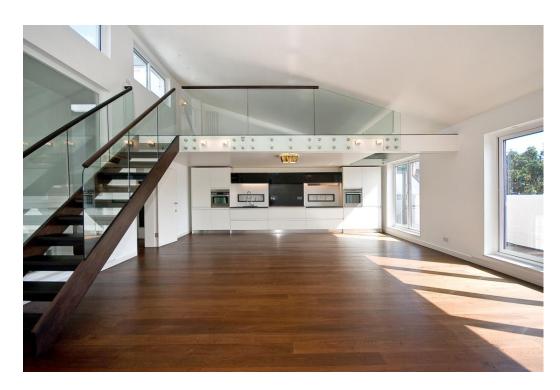

## Lexham Gardens Kensington, W8

An outstanding newly refurbished three bedroom top floor duplex apartment with direct lift access.

The apartment offers a magnificent split level reception room opening onto a decked balcony, views over gardens and access to communal gardens by separate arrangement.

The accommodation comprises master bedroom with built in wardrobes and en suite shower room, two further double bedrooms with built in wardrobes, separate bathroom, reception with kitchen and stairs leading to upper floor.