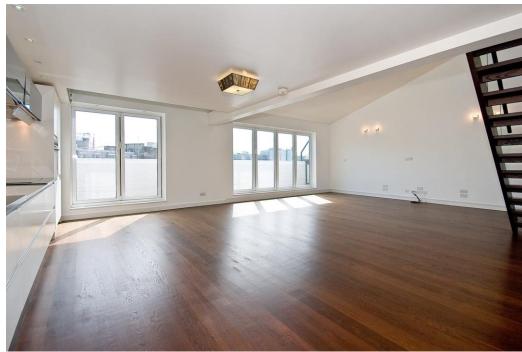

## Lexham Gardens Kensington, W8

An outstanding newly refurbished three bedroom top floor duplex apartment with direct lift access.

The apartment offers a magnificent split level reception room opening onto a decked balcony, views over gardens and access to communal gardens by separate arrangement.

The accommodation comprises master bedroom with built in wardrobes and en suite shower room, two further double bedrooms with built in wardrobes, separate bathroom, reception with kitchen and stairs leading to upper floor.