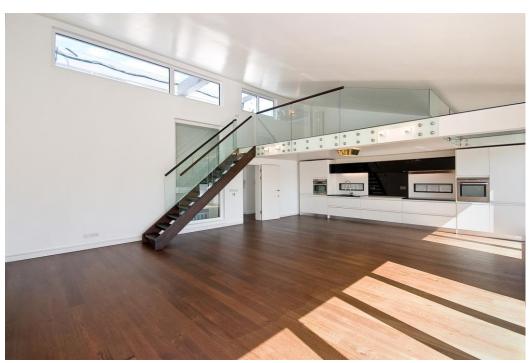

## Lexham Gardens Kensington, W8

An outstanding newly refurbished three bedroom top floor duplex apartment with direct lift access.

The apartment offers a magnificent split level reception room opening onto a decked balcony, views over gardens and access to communal gardens by separate arrangement.

The accommodation comprises master bedroom with built in wardrobes and en suite shower room, two further double bedrooms with built in wardrobes, separate bathroom, reception with kitchen and stairs leading to upper floor.