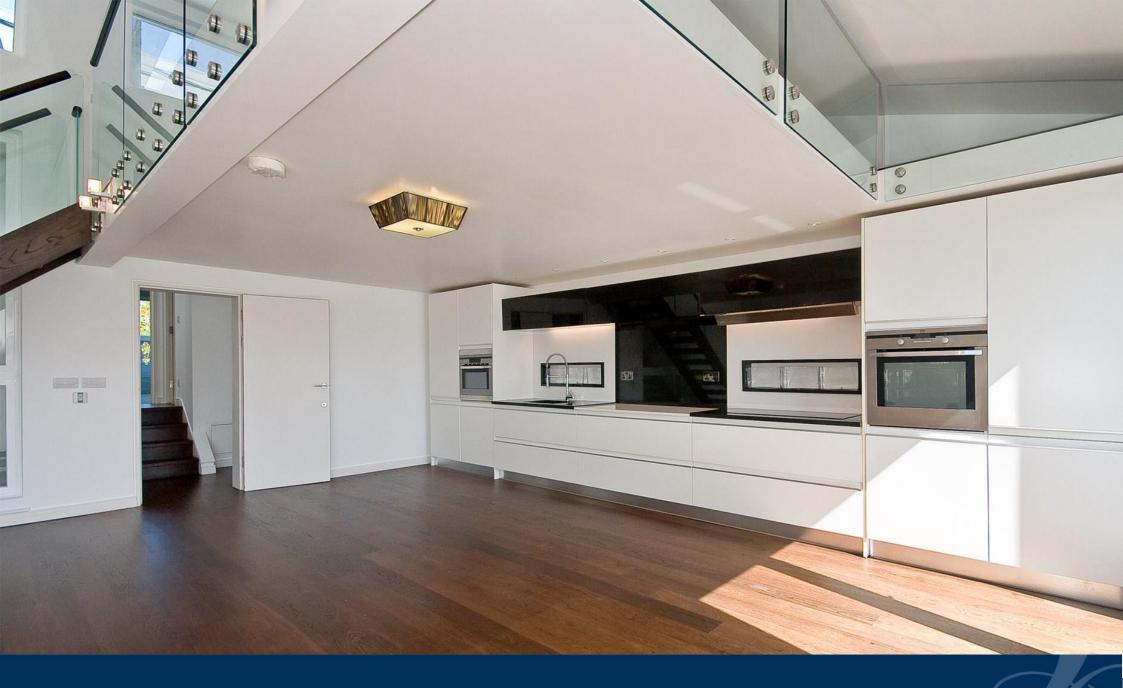

## Lexham Gardens Kensington, W8

An outstanding newly refurbished three bedroom top floor duplex apartment with direct lift access.

The apartment offers a magnificent split level reception room opening onto a decked balcony, views over gardens and access to communal gardens by separate arrangement.

The accommodation comprises master bedroom with built in wardrobes and en suite shower room, two further double bedrooms with built in wardrobes, separate bathroom, reception with kitchen and stairs leading to upper floor.