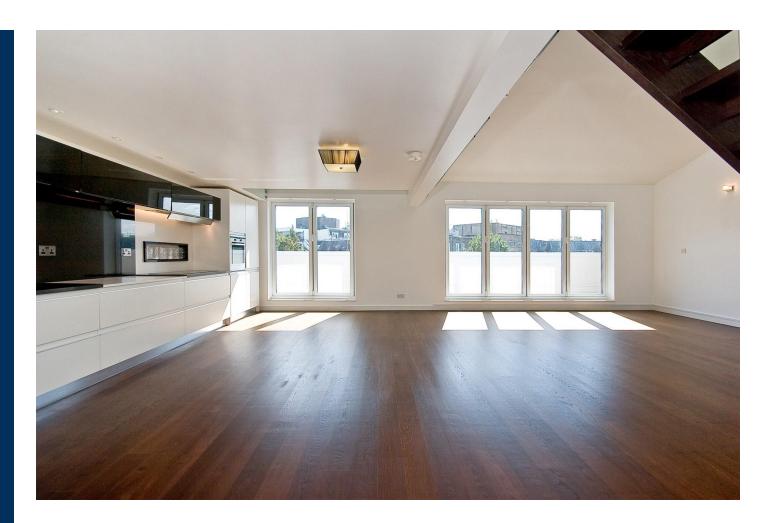

## Lexham Gardens Kensington, W8

An outstanding newly refurbished three bedroom top floor duplex apartment with direct lift access.

The apartment offers a magnificent split level reception room opening onto a decked balcony, views over gardens and access to communal gardens by separate arrangement.

The accommodation comprises master bedroom with built in wardrobes and en suite shower room, two further double bedrooms with built in wardrobes, separate bathroom, reception with kitchen and stairs leading to upper floor.