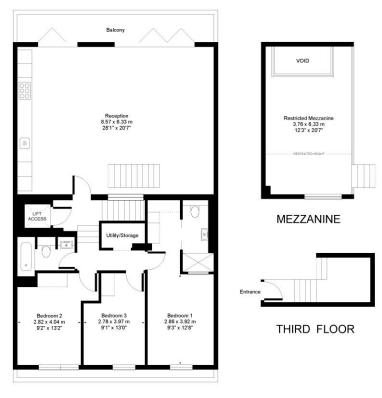

## Lexham Gardens W8

Approx. Gross Floor Area = 128 sq.meters • 1383 sq.feet (exc.restricted mezzanine) Approx. Gross Floor Area = 142 sq.meters • 1534 sq.feet (inc restricted mezzanine)

## FOURTH FLOOR

For illustrative purposes only. Not to scale.

This floor plan is for guidance only. Measurements are approximate and not to scale. Windows and doors openings are approximate. Whilst care is taken in the preparation of this plan, please check all dimensions, shapes and compass before making any decisions that are related on the information displayed. The services, systems and appliances show have not been tested and not guitantize as to their openability or efficiency can be given. This floor plan was produced for Astboom Maxis and must not be shared or opplied without price consent.