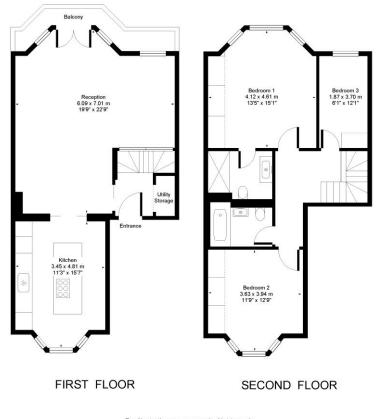

Unfurnished Price £2,500 pw

Ŵ

Approx. Gross Floor Area = 111 sq.meters • 1204 sq.feet

For illustrative purposes only. Not to scale.

This floor plan is for guidance only. Measurements are approximate and not to scale. Windows and doors openings are approximate. Whilst care is taken in the preparation of this plan, please check all dimensions, shapes and compass bearings before making any decisions that are reliant on the information displayed. The services, systems and applances shown have not been tested and not guarantee as to the openability or differency can be given. This floor plan was produced for ANMonv Markis and must not be shared or cogies when you consent.