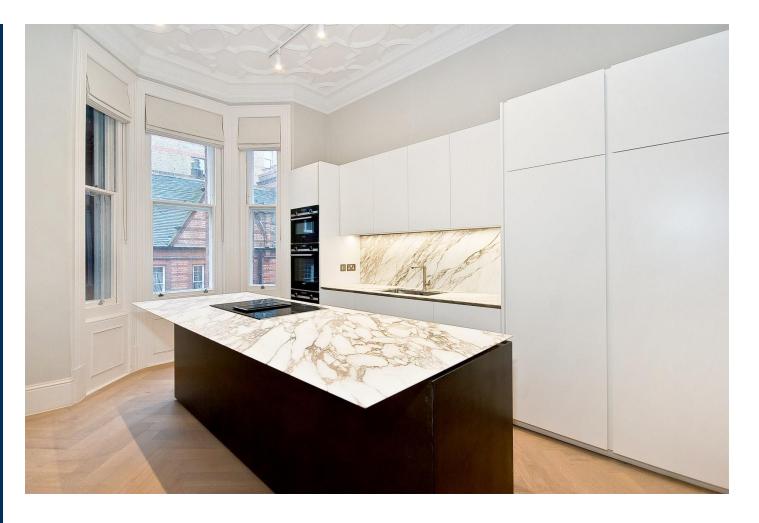

The accommodation comprises a spacious master bedroom with built in wardrobes and en suite bathroom, two further bedrooms, separate bathroom, large double reception room and kitchen/breakfast room

- Double Reception Room with high ceilings
- Bespoke Kitchen/Breakfast Room
- Three Bedrooms
- Two Bathrooms (One En-Suite)
- Newly refurbished
- Under Floor Heating
- Air Conditioning
- EPC: Rating C
- Council Tax: Band H