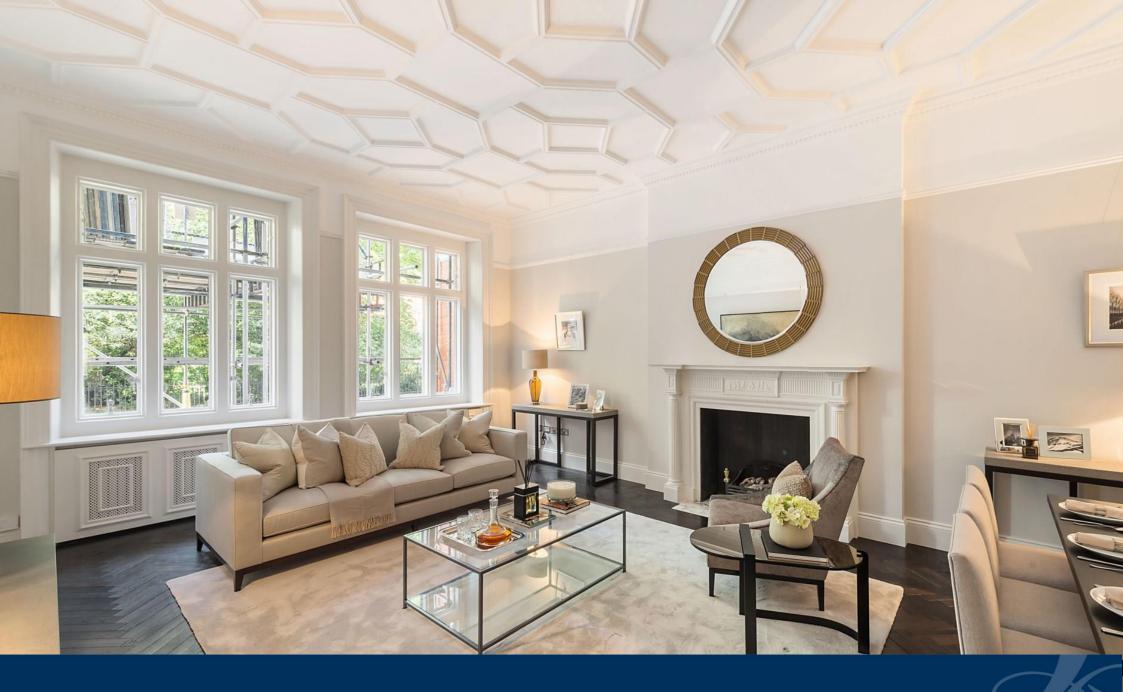

## Knightsbridge SW1X

An immaculately presented west facing apartment situated in this Grade II listed period building, boasting a wide entrance hallway, two double bedrooms, two ensuite bathrooms, cloakroom, separate kitchen and large drawing room with high ceilings and views over the communal garden.

The property further comprises wooden flooring throughout, access to the communal gardens and is the only building in the square to have a porter.

- Two double bedrooms
- Two bathrooms (both en suite)
- Large west facing drawing room
- Separate kitchen
- Wooden flooring throughout
- Cloakroom
- Porter
- Proximity to Sloane Square and South Kensington
- Access to communal gardens