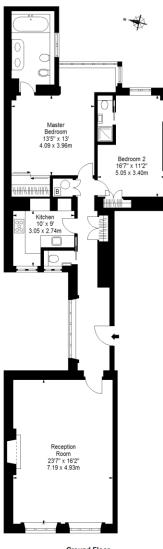

## **LENNOX GARDENS, SW1X**

Approx. Gross Internal Area \* 1,216 Ft 2 - 112.97 M 2

**Ground Floor** 

Important notice: Ashdown Marks, their clients and any joint agents give notice that: 1: They are not authorised to make or give any representations or warranties in relation to the property either here or elsewhere, either on their own behalf or on behalf of their client or otherwise. They assume no responsibility for any statement that may be made in these particulars. These particulars do not form part of any offer or contract and must not be relied upon as statements or representations of fact. 2: Any areas, measurements or distances are approximate. The text, photographs and plans are for guidance only and are not necessarily comprehensive. It should not be assumed that the property has all necessary planning, building regulation or other consents and Ashdown Marks have not tested any services, equipment or facilities. Purchasers must satisfy themselves by inspection or otherwise