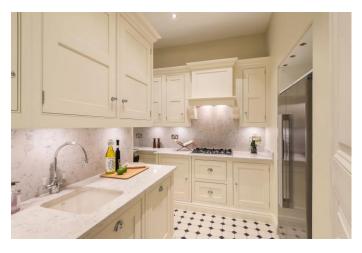

## Knightsbridge SW1X

An immaculately presented west facing apartment situated in this Grade II listed period building, boasting a wide entrance hallway, two double bedrooms, two ensuite bathrooms, cloakroom, separate kitchen and large drawing room with high ceilings and views over the communal garden.

The property further comprises wooden flooring throughout, access to the communal gardens and is the only building in the square to have a porter.

- Two double bedrooms
- Two bathrooms (both en suite)
- Large west facing drawing room
- Separate kitchen
- Wooden flooring throughout
- Cloakroom
- Porter
- Proximity to Sloane Square and South Kensington
- Access to communal gardens