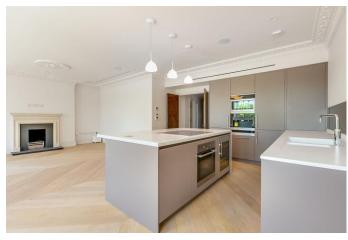

- Drawing Room with Wooden Floors
- Kitchen designed by `Roundhouse`
- Master Bedroom with En Suite Bathroom
  & Dressing Room
- Two Further Bedrooms
- Two Further Bathrooms
- Under Floor Heating & Air Conditioning
- New Timber Framed Sash Windows with Double Glazing throughout
- New Lift & Newly refurbished Common Entrance Hall and Stairs
- EPC Rating: Band B