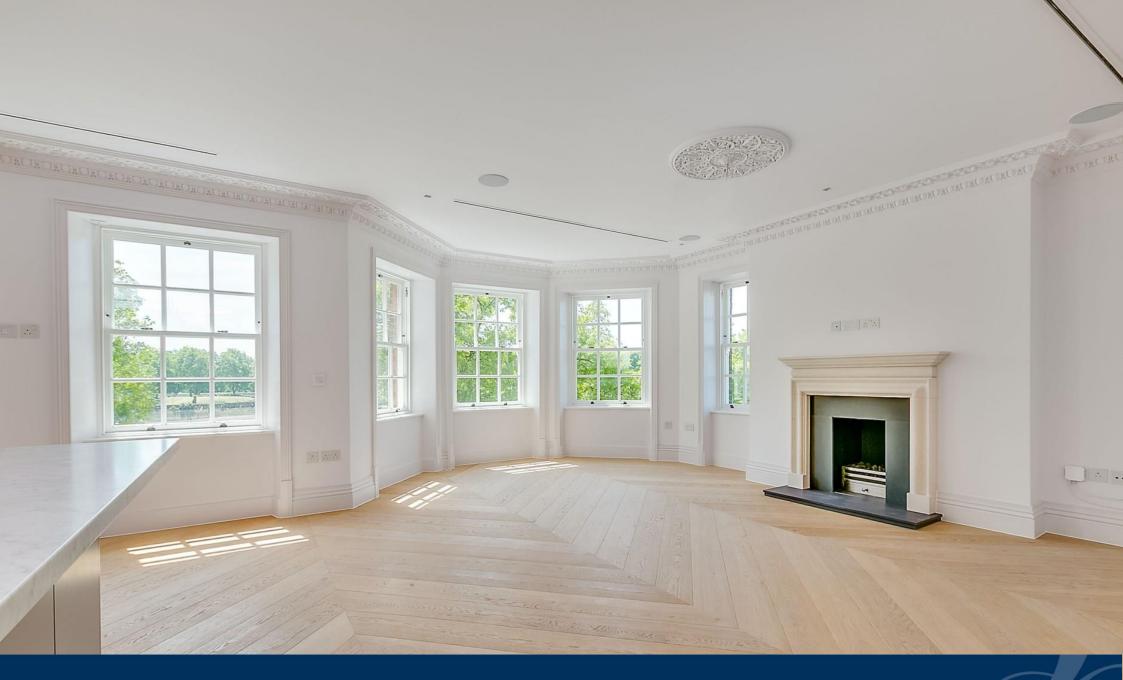

## Chelsea Embankment Chelsea, SW3

The flat forms part of a large handsome end of terrace period building situated on the corner with Swan Walk. Its unique position offers not only splendid south views over the Thames across to Battersea Park but fine westerly views overlooking the Chelsea Physic Garden. 1,805 sq.ft/167 sq.m - New 125 Year Lease.

- Drawing Room with Wooden Floors
- Kitchen designed by `Roundhouse`
- Master Bedroom with En Suite Bathroom
  & Dressing Room
- Two Further Bedrooms
- Two Further Bathrooms
- Under Floor Heating & Air Conditioning
- New Timber Framed Sash Windows with Double Glazing throughout
- New Lift & Newly refurbished Common Entrance Hall and Stairs
- EPC Rating: Band B