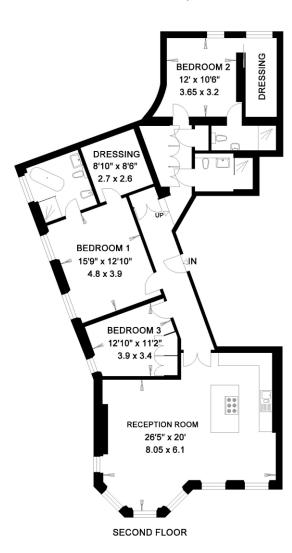

## CHELSEA EMBANKMENT LONDON SW3

Gross Internal Area = 145 sq. metres 1567 sq. feet

Important notice: Ashdown Marks, their clients and any joint agents give notice that: 1: They are not authorised to make or give any representations or warranties in relation to the property either here or elsewhere, either on their own behalf or on behalf of their client or otherwise. They assume no responsibility for any statement that may be made in these particulars. These particulars do not form part of any offer or contract and must not be relied upon as statements or representations of fact. 2: Any areas, measurements or distances are approximate. The text, photographs and plans are for guidance only and are not necessarily comprehensive. It should not be assumed that the property has all necessary planning, building regulation or other consents and Ashdown Marks have not tested any services, equipment or facilities. Purchasers must satisfy themselves by inspection or otherwise.