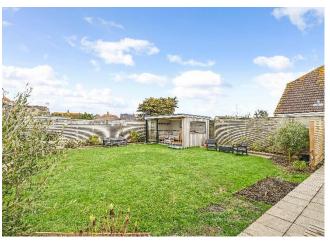

The plot extends approximately 45m x 15m with the bungalow occupying a central position providing good sized gardens to both the front and rear. The rear garden is mainly laid to lawn, has a great deal of privacy and has recently been overhauled with the installation of contemporary slatted fencing. A newly completed garden room with power and lighting is a wonderful addition to the already generous accommodation. The frontage provides parking for numerous vehicles as well as access to the garage which has an electric roller door. This area is also a fantastic sun trap and offers potential to be fenced off to create both parking and a private front garden if desired.