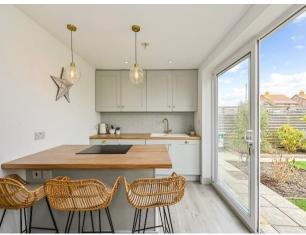

Seaview House has 1,461 sq ft of accommodation (including garage & garden room) with all internal rooms accessed via the spacious central hallway. Measuring 17ft x 12ft, the south facing sitting room is a bright and airy space with bay window overlooking the front garden, there is also a log burner for those chilly winter days. Located to the rear of the property, and opening out onto the rear garden is the neatly modernised kitchen/breakfast room with integrated appliances. There are three bedrooms, all of which are large enough to accommodate a king size bed. Completing the ground floor accommodation is a stunning, fully tiled bathroom suite with contemporary brass sanitary ware, porcelain sink and beech work top as well as a play room accessed via bedroom three.

Tenure Freehold. | Council Tax Band E | EPC D

Sitting Room 17'11" (5.46m) x 12'9" (3.89m)

Kitchen/Breakfast Room 18'6" (5.64m) x 7'10" (2.39m)

Bedroom 1 11'7" (3.53m) x 10'6" (3.2m)

Bedroom 2 12'1" (3.68m) x 11'11" (3.63m)