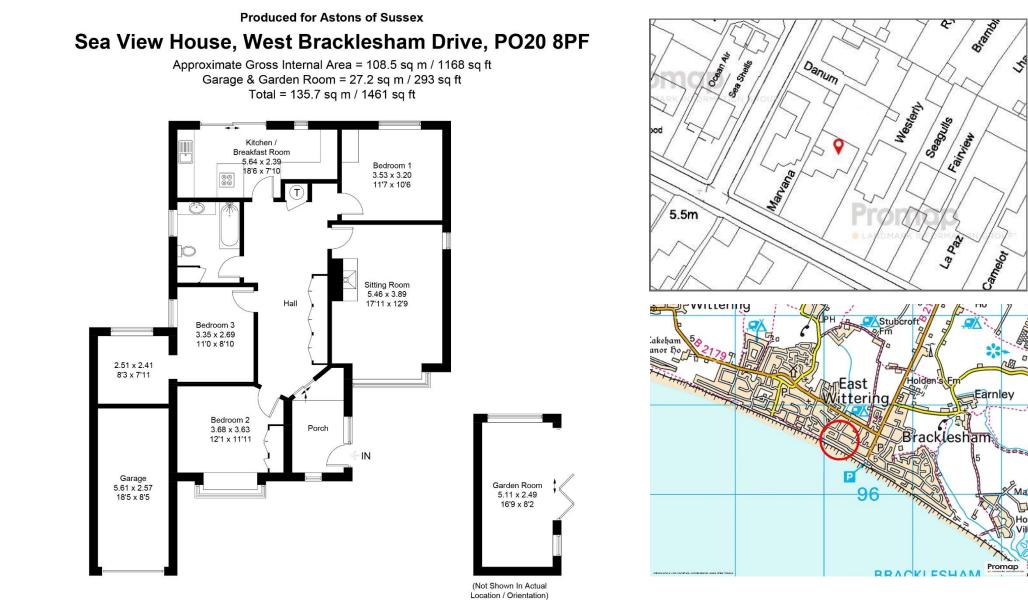

Seaview House has 1,461 sq ft of accommodation (including garage & garden room) with all internal rooms accessed via the spacious central hallway. Measuring 17ft x 12ft, the south facing sitting room is a bright and airy space with bay window overlooking the front garden, there is also a log burner for those chilly winter days. Located to the rear of the property, and opening out onto the rear garden is the neatly modernised kitchen/breakfast room with integrated appliances. There are three bedrooms, all of which are large enough to accommodate a king size bed. Completing the ground floor accommodation is a stunning, fully tiled bathroom suite with contemporary brass sanitary ware, porcelain sink and beech work top as well as a play room accessed via bedroom three.

Tenure Freehold. | Council Tax Band E | EPC D

Sitting Room 17'11" (5.46m) x 12'9" (3.89m)

Kitchen/Breakfast Room 18'6" (5.64m) x 7'10" (2.39m)

Bedroom 1 11'7" (3.53m) x 10'6" (3.2m)

Bedroom 2 12'1" (3.68m) x 11'11" (3.63m)

Bedroom 3 11'0" (3.35m) x 8'10" (2.69m) Leading to Play Room

Play Room 8'3" (2.51m) x 7'11" (2.41m)

Family Bathroom

Garage 18'5" (5.61m) x 8'5" (2.57m)

Garden Room 16'9" (5.11m) x 8'2" (2.49m)

**General Information** 

The property is connected to all mains services. Gas central heating to radiators.

Whilst every attempt has been made to ensure the accuracy of the floor plan contained here, measurements of doors, windows, rooms and any other items are approximate and no responsibility is taken for any error, omission, or miss-statement. This plan is for illustrative purposes only and should be used as such by any prospective purchaser.