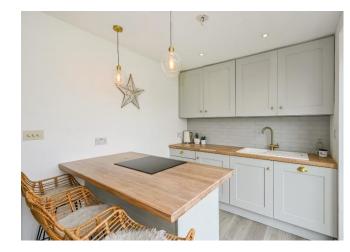

Seaview House has 1,461 sq ft of accommodation (including garage & garden room) with all internal rooms accessed via the spacious central hallway. Measuring 17ft x 12ft, the south facing sitting room is a bright and airy space with bay window overlooking the front garden, there is also a log burner for those chilly winter days. Located to the rear of the property, and opening out onto the rear garden is the neatly modernised kitchen/breakfast room with integrated appliances. There are three bedrooms, all of which are large enough to accommodate a king size bed. Completing the ground floor accommodation is a stunning, fully tiled bathroom suite with contemporary brass sanitary ware, porcelain sink and beech work top as well as a play room accessed via bedroom three.

Tenure Freehold. | Council Tax Band E | EPC D

Sitting Room 17'11" (5.46m) x 12'9" (3.89m)

Kitchen/Breakfast Room 18'6" (5.64m) x 7'10" (2.39m)

Bedroom 1 11'7" (3.53m) x 10'6" (3.2m)

Bedroom 2 12'1" (3.68m) x 11'11" (3.63m)