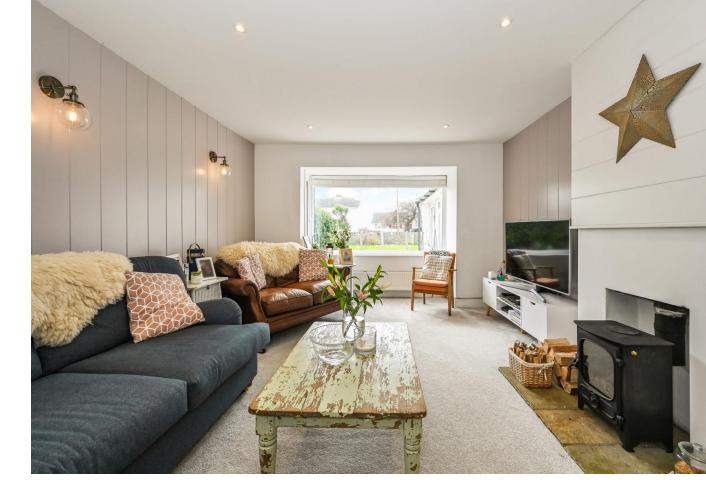

Seaview House has 1,461 sq ft of accommodation (including garage & garden room) with all internal rooms accessed via the spacious central hallway. Measuring 17ft x 12ft, the south facing sitting room is a bright and airy space with bay window overlooking the front garden, there is also a log burner for those chilly winter days. Located to the rear of the property, and opening out onto the rear garden is the neatly modernised kitchen/breakfast room with integrated appliances. There are three bedrooms, all of which are large enough to accommodate a king size bed. Completing the ground floor accommodation is a stunning, fully tiled bathroom suite with contemporary brass sanitary ware, porcelain sink and beech work top as well as a play room accessed via bedroom three.

Tenure Freehold. | Council Tax Band E | EPC D

Sitting Room 17'11" (5.46m) x 12'9" (3.89m)

Kitchen/Breakfast Room 18'6" (5.64m) x 7'10" (2.39m)

Bedroom 1 11'7" (3.53m) x 10'6" (3.2m)

Bedroom 2 12'1" (3.68m) x 11'11" (3.63m)