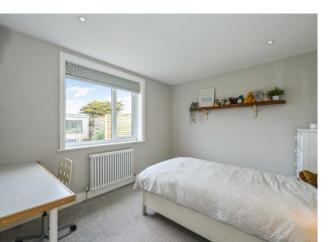

Seaview House has 1,461 sq ft of accommodation (including garage & garden room) with all internal rooms accessed via the spacious central hallway. Measuring 17ft x 12ft, the south facing sitting room is a bright and airy space with bay window overlooking the front garden, there is also a log burner for those chilly winter days. Located to the rear of the property, and opening out onto the rear garden is the neatly modernised kitchen/breakfast room with integrated appliances. There are three bedrooms, all of which are large enough to accommodate a king size bed. Completing the ground floor accommodation is a stunning, fully tiled bathroom suite with contemporary brass sanitary ware, porcelain sink and beech work top as well as a play room accessed via bedroom three.

Tenure Freehold. | Council Tax Band E | EPC D

Sitting Room 17'11" (5.46m) x 12'9" (3.89m)

Kitchen/Breakfast Room 18'6" (5.64m) x 7'10" (2.39m)

Bedroom 1 11'7" (3.53m) x 10'6" (3.2m)

Bedroom 2 12'1" (3.68m) x 11'11" (3.63m)

Bedroom 3 11'0" (3.35m) x 8'10" (2.69m) Leading to Play Room

Play Room 8'3" (2.51m) x 7'11" (2.41m)

Family Bathroom

Garage 18'5" (5.61m) x 8'5" (2.57m)

Garden Room 16'9" (5.11m) x 8'2" (2.49m)

**General Information** 