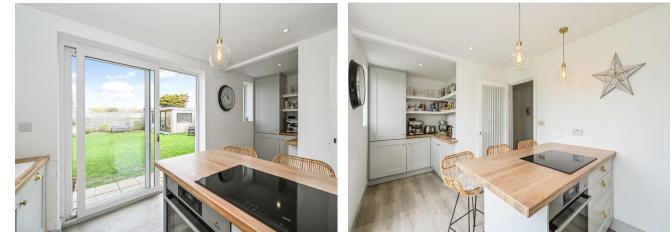

Seaview House has 1,461 sq ft of accommodation (including garage & garden room) with all internal rooms accessed via the spacious central hallway. Measuring 17ft x 12ft, the south facing sitting room is a bright and airy space with bay window overlooking the front garden, there is also a log burner for those chilly winter days. Located to the rear of the property, and opening out onto the rear garden is the neatly modernised kitchen/breakfast room with integrated appliances. There are three bedrooms, all of which are large enough to accommodate a king size bed. Completing the ground floor accommodation is a stunning, fully tiled bathroom suite with contemporary brass sanitary ware, porcelain sink and beech work top as well as a play room accessed via bedroom three.

Tenure Freehold. | Council Tax Band E | EPC D

Sitting Room 17'11" (5.46m) x 12'9" (3.89m)

Kitchen/Breakfast Room 18'6" (5.64m) x 7'10" (2.39m)

Bedroom 1 11'7" (3.53m) x 10'6" (3.2m)

Bedroom 2 12'1" (3.68m) x 11'11" (3.63m)