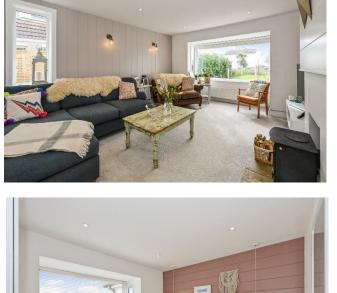

Seaview House has 1,461 sq ft of accommodation (including garage & garden room) with all internal rooms accessed via the spacious central hallway. Measuring 17ft x 12ft, the south facing sitting room is a bright and airy space with bay window overlooking the front garden, there is also a log burner for those chilly winter days. Located to the rear of the property, and opening out onto the rear garden is the neatly modernised kitchen/breakfast room with integrated appliances. There are three bedrooms, all of which are large enough to accommodate a king size bed. Completing the ground floor accommodation is a stunning, fully tiled bathroom suite with contemporary brass sanitary ware, porcelain sink and beech work top as well as a play room accessed via bedroom three.

Tenure Freehold. | Council Tax Band E | EPC D

Sitting Room 17'11" (5.46m) x 12'9" (3.89m)

Kitchen/Breakfast Room 18'6" (5.64m) x 7'10" (2.39m)

Bedroom 1 11'7" (3.53m) x 10'6" (3.2m)

Bedroom 2 12'1" (3.68m) x 11'11" (3.63m)