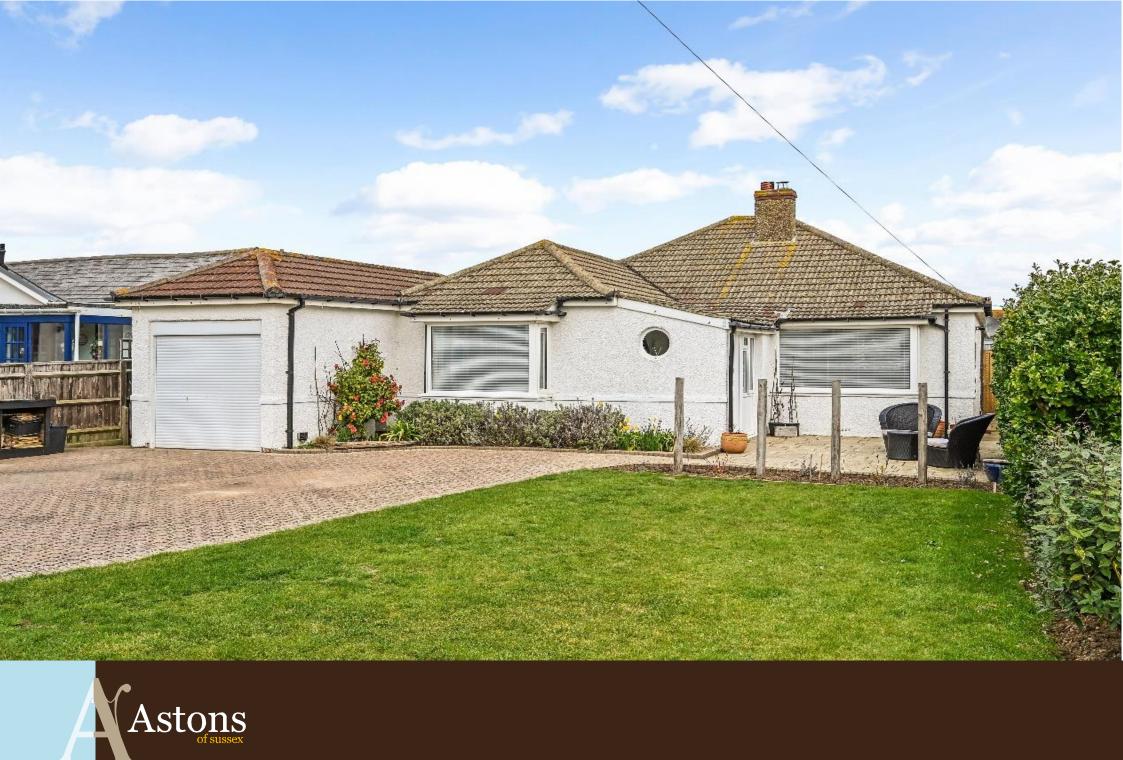

## Seaview House West Bracklesham Drive Bracklesham Bay, PO20 8PF

## Guide Price £750,000

This beautiful detached bungalow has been the subject of an extensive renovation programme and also offers the incoming buyer superb potential to extend or enlarge the current accommodation, subject to the necessary consents.

The plot extends approximately 45m x 15m with the bungalow occupying a central position providing good sized gardens to both the front and rear. The rear garden is mainly laid to lawn, has a great deal of privacy and has recently been overhauled with the installation of contemporary slatted fencing. A newly completed garden room with power and lighting is a wonderful addition to the already generous accommodation. The frontage provides parking for numerous vehicles as well as access to the garage which has an electric roller door. This area is also a fantastic sun trap and offers potential to be fenced off to create both parking and a private front garden if desired.