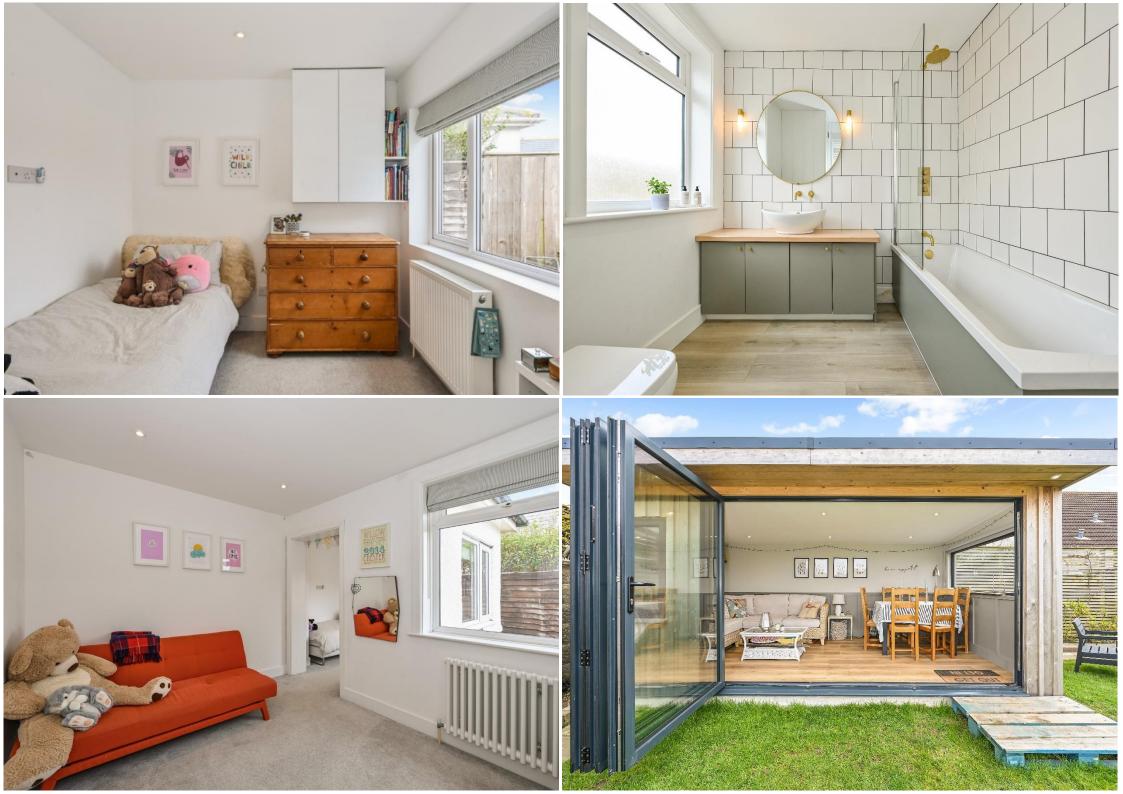

Seaview House has 1,461 sq ft of accommodation (including garage & garden room) with all internal rooms accessed via the spacious central hallway. Measuring 17ft x 12ft, the south facing sitting room is a bright and airy space with bay window overlooking the front garden, there is also a log burner for those chilly winter days. Located to the rear of the property, and opening out onto the rear garden is the neatly modernised kitchen/breakfast room with integrated appliances. There are three bedrooms, all of which are large enough to accommodate a king size bed. Completing the ground floor accommodation is a stunning, fully tiled bathroom suite with contemporary brass sanitary ware, porcelain sink and beech work top as well as a play room accessed via bedroom three.

The plot extends approximately 45m x 15m with the bungalow occupying a central position providing good sized gardens to both the front and rear. The rear garden is mainly laid to lawn, has a great deal of privacy and has recently been overhauled with the installation of contemporary slatted fencing. A newly completed garden room with power and lighting is a wonderful addition to the already generous accommodation. The frontage provides parking for numerous vehicles as well as access to the garage which has an electric roller door. This area is also a fantastic sun trap and offers potential to be fenced off to create both parking and a private front garden if desired.