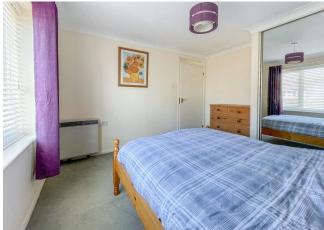

## Landing

With doors leading to all rooms.

Kitchen 6'1" (1.85m) x 8'1" (2.46m)

Sitting Room 18'0" (5.49m) x 10'1" (3.07m)

Bedroom 1 11'0" (3.35m) x 10'1" (3.07m)

Bedroom 2 9'11" (3.02m) x 9'10" (3m)

**Shower Room** 