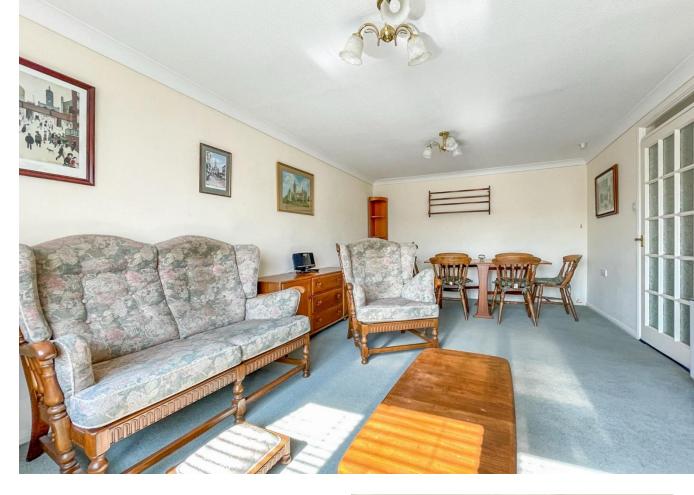

## Landing

With doors leading to all rooms.

Kitchen 6'1" (1.85m) x 8'1" (2.46m)

Sitting Room 18'0" (5.49m) x 10'1" (3.07m)

Bedroom 1 11'0" (3.35m) x 10'1" (3.07m)

Bedroom 2 9'11" (3.02m) x 9'10" (3m)

**Shower Room** 