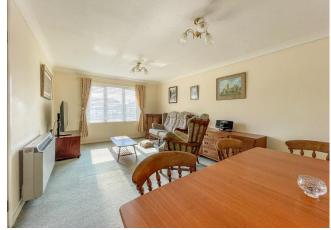

## Landing

With doors leading to all rooms.

Kitchen 6'1" (1.85m) x 8'1" (2.46m)

Sitting Room 18'0" (5.49m) x 10'1" (3.07m)

Bedroom 1 11'0" (3.35m) x 10'1" (3.07m)

Bedroom 2 9'11" (3.02m) x 9'10" (3m)

**Shower Room** 