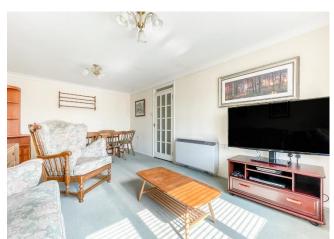

## Landing

With doors leading to all rooms.

Kitchen 6'1" (1.85m) x 8'1" (2.46m)

Sitting Room 18'0" (5.49m) x 10'1" (3.07m)

Bedroom 1 11'0" (3.35m) x 10'1" (3.07m)

Bedroom 2 9'11" (3.02m) x 9'10" (3m)

**Shower Room** 