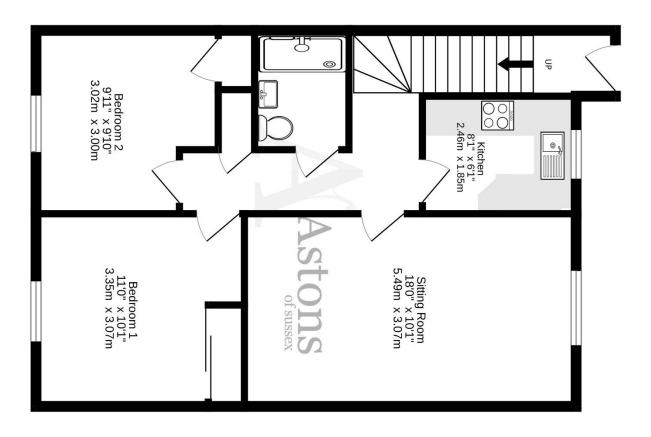

## Landing

With doors leading to all rooms.

Kitchen 6'1" (1.85m) x 8'1" (2.46m)

Sitting Room 18'0" (5.49m) x 10'1" (3.07m)

Bedroom 1 11'0" (3.35m) x 10'1" (3.07m)

Bedroom 2 9'11" (3.02m) x 9'10" (3m)

**Shower Room** 

#### Note

Connects to mains water, drainage and electricity. No gas.

Whilst every attempt has been made to ensure the accuracy of the floorplan contained here, measurements of doors, windows, comes and any other lems are approximate and no responsibility is taken for any error, omission or mis-statement. This plan is for illustrative purposes only and should be used as such by any prospective purchaser. The services, systems and appliances shown have not been tested and no guarantee as to their operating, can be given.