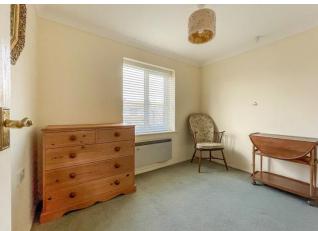

## Landing

With doors leading to all rooms.

Kitchen 6'1" (1.85m) x 8'1" (2.46m)

Sitting Room 18'0" (5.49m) x 10'1" (3.07m)

Bedroom 1 11'0" (3.35m) x 10'1" (3.07m)

Bedroom 2 9'11" (3.02m) x 9'10" (3m)

**Shower Room** 