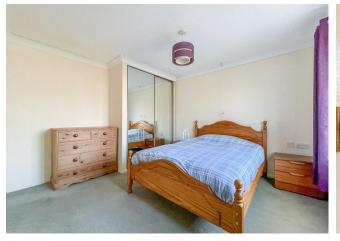

## Landing

With doors leading to all rooms.

Kitchen 6'1" (1.85m) x 8'1" (2.46m)

Sitting Room 18'0" (5.49m) x 10'1" (3.07m)

Bedroom 1 11'0" (3.35m) x 10'1" (3.07m)

Bedroom 2 9'11" (3.02m) x 9'10" (3m)

**Shower Room** 