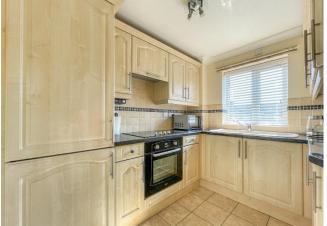

## Landing

With doors leading to all rooms.

Kitchen 6'1" (1.85m) x 8'1" (2.46m)

Sitting Room 18'0" (5.49m) x 10'1" (3.07m)

Bedroom 1 11'0" (3.35m) x 10'1" (3.07m)

Bedroom 2 9'11" (3.02m) x 9'10" (3m)

**Shower Room** 