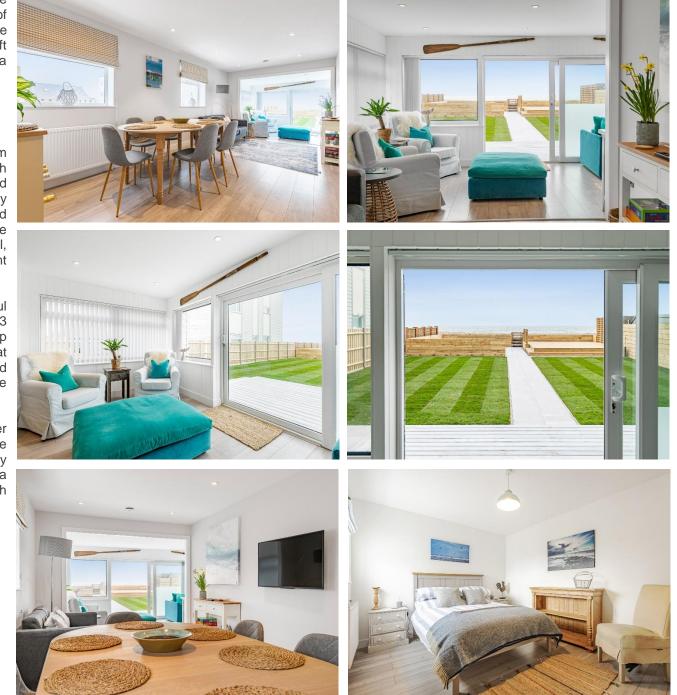

As you step into the home, a spacious entrance hall welcomes you and offers access to all rooms. Three of the four bedrooms are generously sized to comfortably accommodate a double or king-size bed, with the master bedroom boasting the additional luxury of an en suite shower room. Additionally, a separate WC adds convenience for residents and guests, while a fully tiled shower room serves the remaining bedrooms with equal elegance and practicality.

Pebbles presents an exceptional opportunity to embrace coastal living. With its combination of elegance, practicality, and investment potential, this property is sure to create immediate interest. The recently renovated kitchen, featuring a sleek grey shaker-style door with wood effect work surfaces further enhances its appeal.