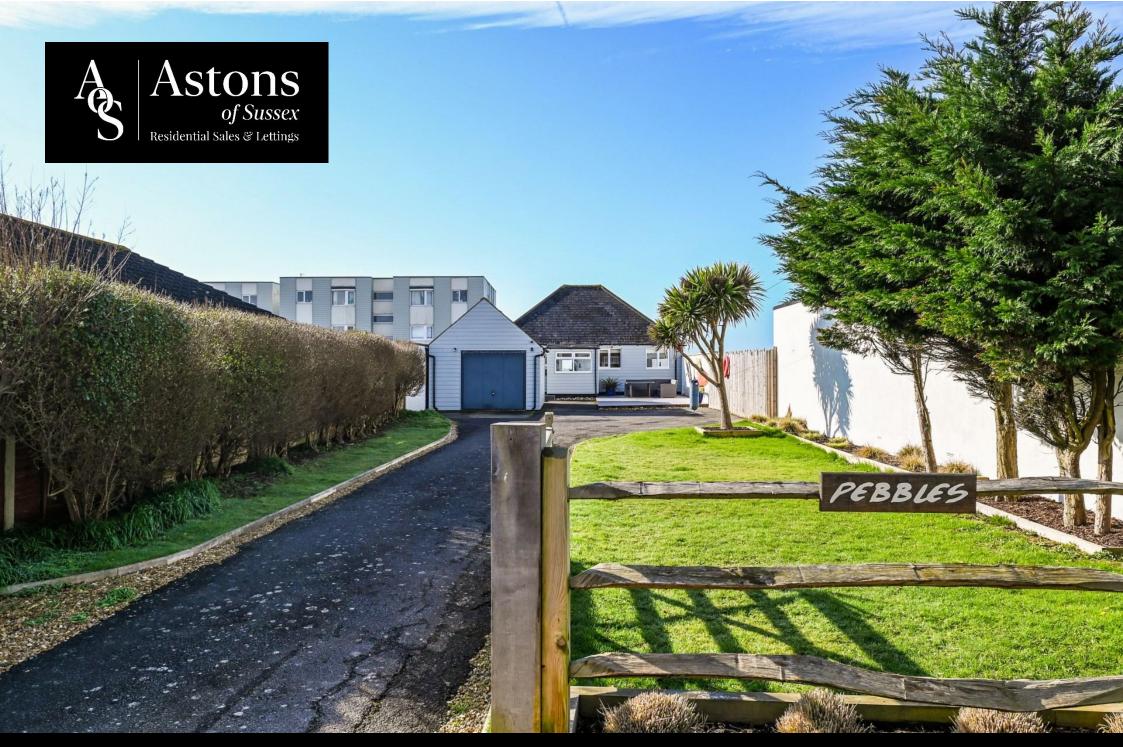

### Pebbles, East Bracklesham Drive, Bracklesham Bay, PO20 8JW

# Pebbles, East Bracklesham Drive PO20 8JW

## Guide Price £1,345,000

Introducing Pebbles, a stunning four bedroom detached bungalow situated along the seafront on the much requested East Bracklesham Drive. Recently renovated with great attention to detail, this property offers a wonderful blend of style, functionality, and potential. Whether you're seeking a permanent residence or a lucrative holiday retreat, Pebbles delivers on all fronts, boasting a track record of successful holiday rentals with impressive income figures available upon request.

Positioned centrally within its plot, Pebbles presents exciting possibilities for expansion, including the potential to enlarge the footprint or utilise the expansive loft space, subject to obtaining the necessary consents. Parking is a breeze with ample space for multiple vehicles at the front, alongside a detached garage for added convenience.