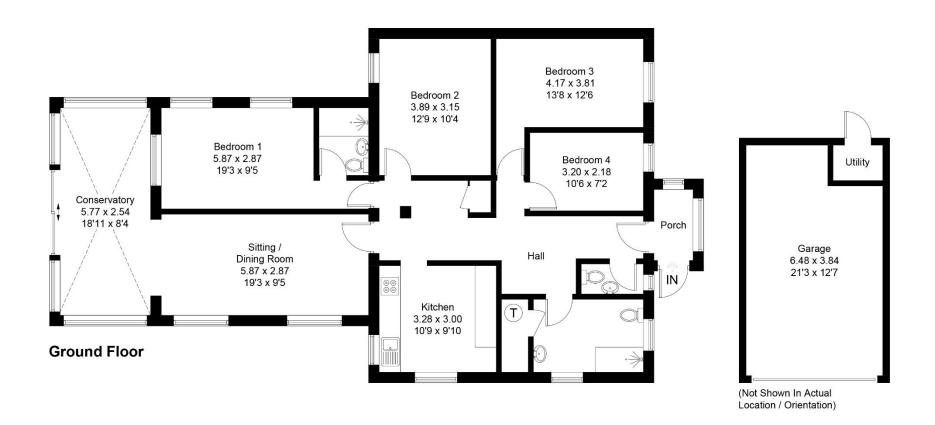

### Pebbles, East Bracklesham Drive, PO20 8JW

Approximate Gross Internal Area = 125.3 sq m / 1349 sq ft Garage = 25.0 sq m / 269 sq ft Total = 150.3 sq m / 1618 sq ft

Whilst every attempt has been made to ensure the accuracy of the floor plan contained here, measurements of doors, windows, rooms and any other items are approximate and no responsibility is taken for any error, omission, or miss-statement. This plan is for illustrative purposes only and should be used as such by any prospective purchaser.