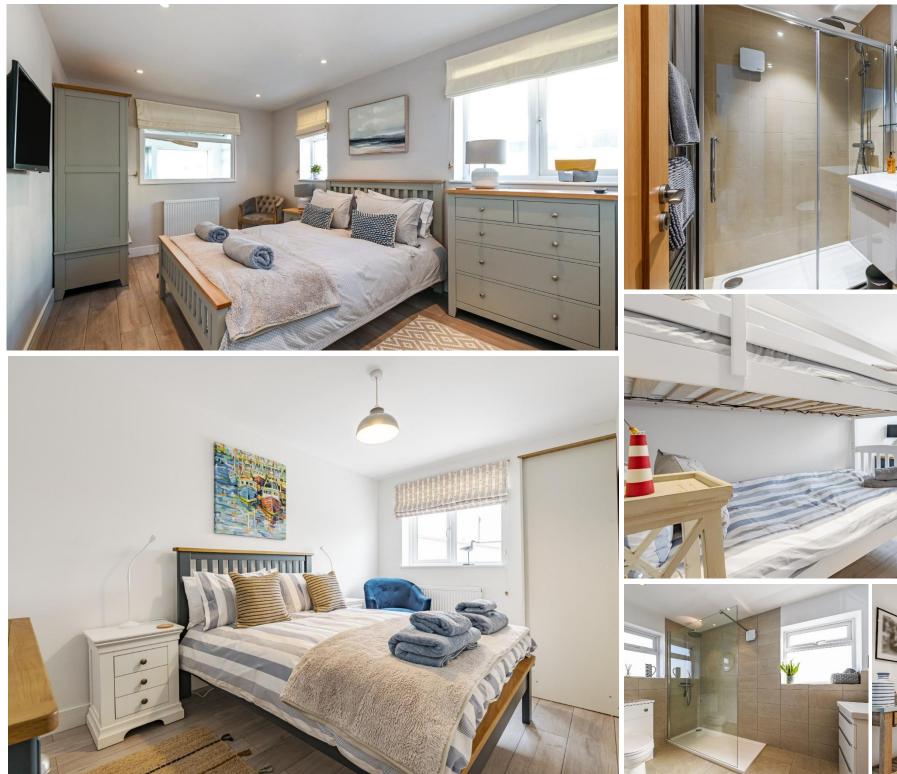

As you step into the home, a spacious entrance hall welcomes you and offers access to all rooms. Three of the four bedrooms are generously sized to comfortably accommodate a double or king-size bed, with the master bedroom boasting the additional luxury of an en suite shower room. Additionally, a separate WC adds convenience for residents and guests, while a fully tiled shower room serves the remaining bedrooms with equal elegance and practicality.

Pebbles presents an exceptional opportunity to embrace coastal living. With its combination of elegance, practicality, and investment potential, this property is sure to create immediate interest. The recently renovated kitchen, featuring a sleek grey shaker-style door with wood effect work surfaces further enhances its appeal.