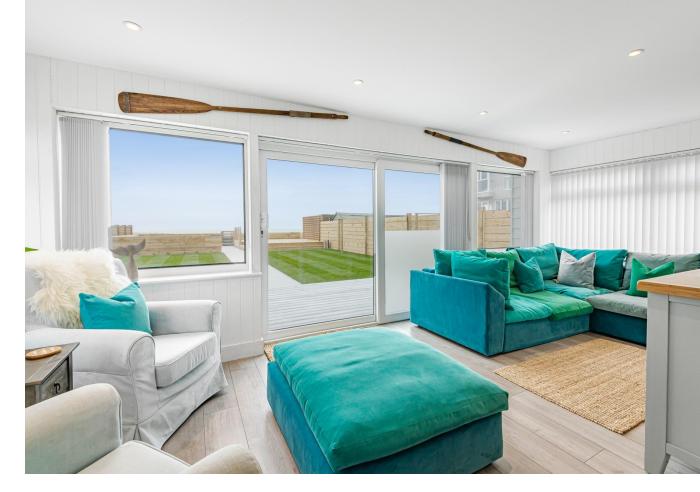

As you step into the home, a spacious entrance hall welcomes you and offers access to all rooms. Three of the four bedrooms are generously sized to comfortably accommodate a double or king-size bed, with the master bedroom boasting the additional luxury of an en suite shower room. Additionally, a separate WC adds convenience for residents and guests, while a fully tiled shower room serves the remaining bedrooms with equal elegance and practicality.

Pebbles presents an exceptional opportunity to embrace coastal living. With its combination of elegance, practicality, and investment potential, this property is sure to create immediate interest. The recently renovated kitchen, featuring a sleek grey shaker-style door with wood effect work surfaces further enhances its appeal.