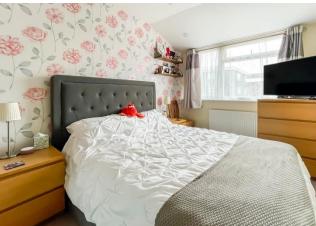

#### Entrance Hall

Sitting/Dining Room 36'9" (11.2m) x 12'1" (3.68m)

Kitchen 11'5" (3.48m) x 7'0" (2.13m)

Garden Room/Utility 8'7" (2.62m) x 5'10" (1.78m)

Bedroom 1 13'1" (3.99m) x 8'5" (2.57m)

Bedroom 2 13'8" (4.17m) x 8'6" (2.59m)