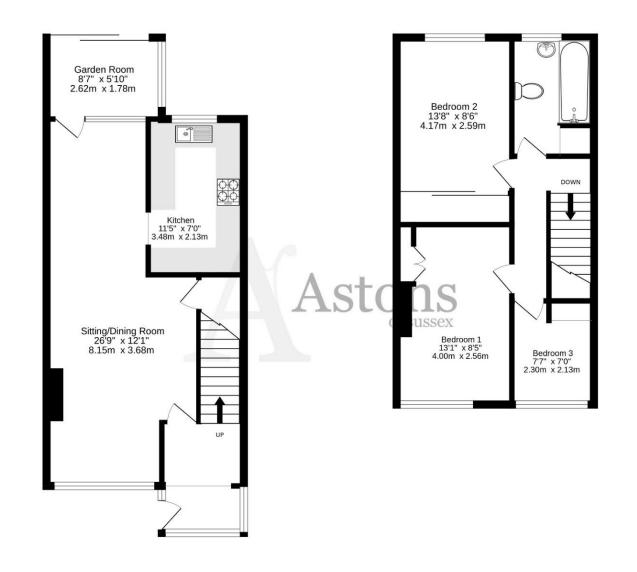

#### Entrance Hall

Sitting/Dining Room 36'9" (11.2m) x 12'1" (3.68m)

Kitchen 11'5" (3.48m) x 7'0" (2.13m)

Garden Room/Utility 8'7" (2.62m) x 5'10" (1.78m)

Bedroom 1 13'1" (3.99m) x 8'5" (2.57m)

Bedroom 2 13'8" (4.17m) x 8'6" (2.59m)

Bedroom 3 7'7" (2.31m) x 7'0" (2.13m)

Bathroom

#### External & General

Whitst every attempt has been made to ensure the accuracy of the Scorpian contained here, measurements of doors, withdoors, from and any other terms are approximate and not responsibility to steen for any error, omission or mis-statement. This plan is for illustrative purposes only and should be used as such by any prospective purchaser. The services, systems and appliances shown have not been tested and no guarantee as to their operability or efficiency can be given.