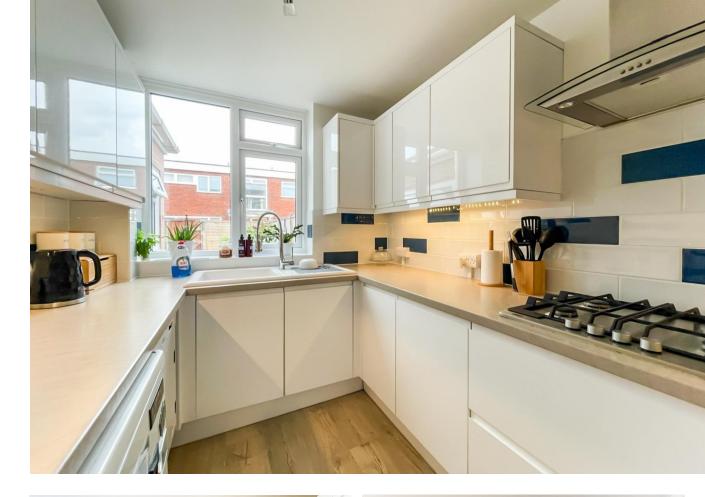

#### Entrance Hall

Sitting/Dining Room 36'9" (11.2m) x 12'1" (3.68m)

Kitchen 11'5" (3.48m) x 7'0" (2.13m)

Garden Room/Utility 8'7" (2.62m) x 5'10" (1.78m)

Bedroom 1 13'1" (3.99m) x 8'5" (2.57m)

Bedroom 2 13'8" (4.17m) x 8'6" (2.59m)