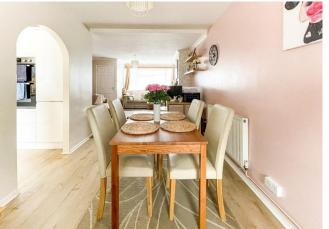

#### Entrance Hall

Sitting/Dining Room 36'9" (11.2m) x 12'1" (3.68m)

Kitchen 11'5" (3.48m) x 7'0" (2.13m)

Garden Room/Utility 8'7" (2.62m) x 5'10" (1.78m)

Bedroom 1 13'1" (3.99m) x 8'5" (2.57m)

Bedroom 2 13'8" (4.17m) x 8'6" (2.59m)