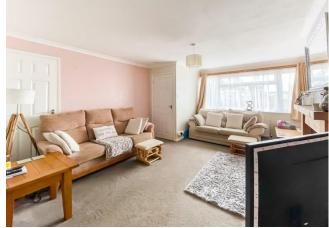

#### Entrance Hall

Sitting/Dining Room 36'9" (11.2m) x 12'1" (3.68m)

Kitchen 11'5" (3.48m) x 7'0" (2.13m)

Garden Room/Utility 8'7" (2.62m) x 5'10" (1.78m)

Bedroom 1 13'1" (3.99m) x 8'5" (2.57m)

Bedroom 2 13'8" (4.17m) x 8'6" (2.59m)