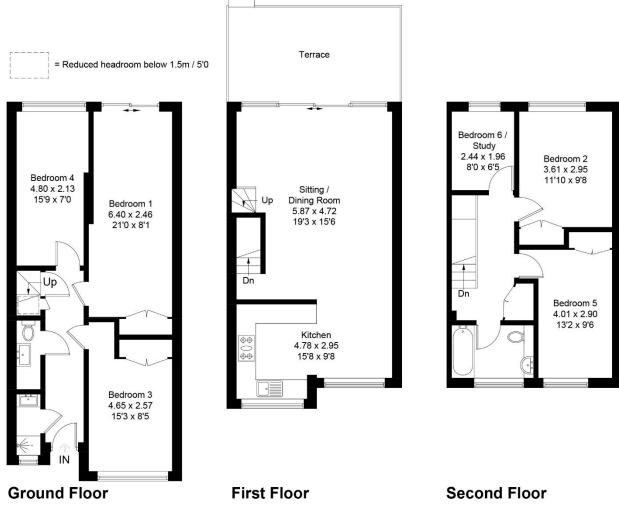

Upon entry on the ground floor, an inviting entrance hall leads to three adaptable rooms, currently utilised as bedrooms, along with a shower room and separate toilet, catering to the needs of large families or guests.

Ascending to the second floor reveals a striking open-plan sitting room/kitchen diner, showcasing a contemporary kitchen with integrated appliances and ample space for a generously sized dining table. Sliding doors seamlessly connect the sitting room to the balcony, granting access to communal areas and panoramic sea views.

The top floor comprises three further bedrooms and a family bathroom, providing comfort and privacy for residents and guests alike. Further noteworthy upgrades from the 2021 refurbishment programme include a full re-wire, new plumbing to also include a new boiler as well as new decking to the first floor terrace and upgraded fencing to the boundaries.

#### **Entrance Hall**

Bedroom 1 21'0" (6.4m) x 8'1" (2.46m) Sliding doors to patio.

**Shower Room** 

Separate W.C

Bedroom 3 15'3" (4.65m) x 8'5" (2.57m)

Bedroom 4 15'9" (4.8m) x 7'0" (2.13m)

Sitting/Dining Room 19'3" (5.87m) x 15'6" (4.72m)

Terrace 15'10" (4.83m) x 9'9" (2.97m)

Open Plan Kitchen 15'8" (4.78m) x 9'8" (2.95m)

Bedroom 2 11'10" (3.61m) x 9'8" (2.95m)

Bedroom 5 13'2" (4.01m) x 9'6" (2.9m)

Bedroom 6/Study 8'0" (2.44m) x 6'5" (1.96m)

Family Bathroom

### 87 Marineside, Bracklesham Bay, PO20 8JJ

Approximate Gross Internal Area = 137.0 sq m / 1475 sq ft

roximate urchaser

Whilst every attempt has been made to ensure the accuracy of the floor plan contained here, measurements of doors, windows, rooms and any other items are approximate and no responsibility is taken for any error, omission, or miss-statement. This plan is for illustrative purposes only and should be used as such by any prospective purchaser.