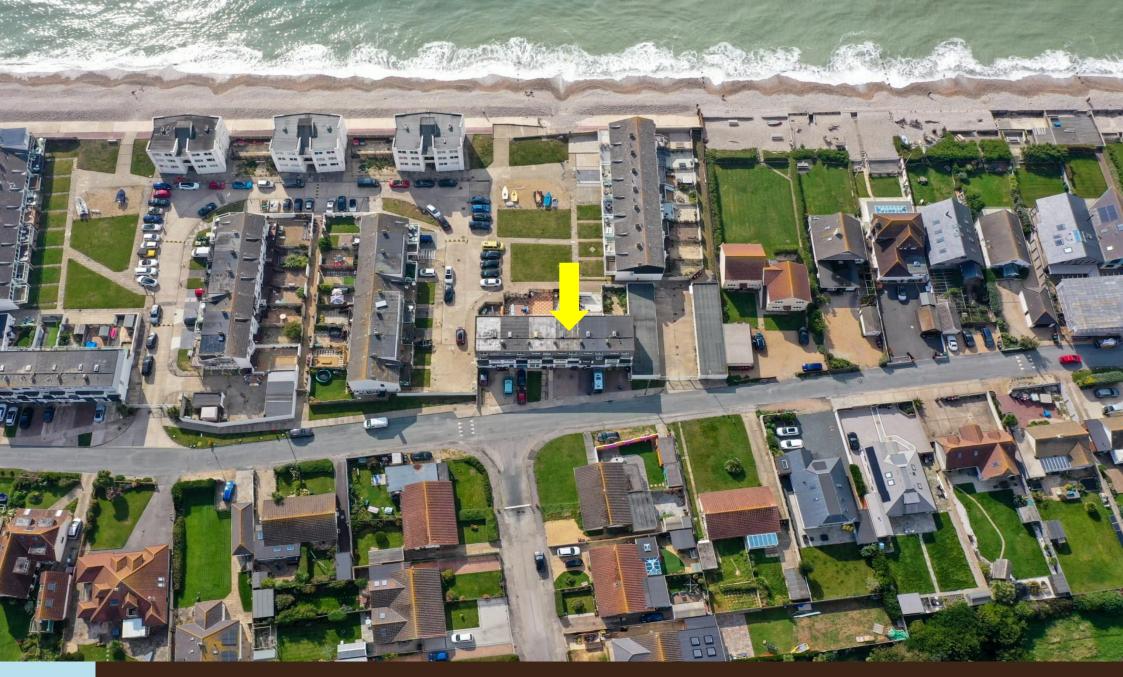

# 87 Marineside, Bracklesham Bay West Sussex, PO20 8JJ

In addition to having the benefit of driveway parking, the property boasts exclusive access to communal amenities, including a boat park and slipway with direct pedestrian access to the beach. The rear garden, designed for low maintenance, features two decked seating areas and offers further access to communal spaces, ensuring residents can fully embrace coastal living.

#### **LOCATION**

This property is located directly on the beach on one of Bracklesham Bays most prime positions. The village itself has a popular beach which is enjoyed by water sports enthusiasts, local residents and visitors alike. There is a small selection of amenities close by including a beach cafe called 'Billy's' where you can enjoy a cold beverage by the sea, however further facilities can be found at the nearby village of East Wittering which include a primary school, doctors, chemist, dentist and a selection of quality independent shops as well as two mini supermarkets. Additional comprehensive shopping facilities are also available in nearby Chichester some 8 miles away where the city centre offers a wide range of shops, cafes and restaurants and is steeped in rich architecture such as the 12th century cathedral. For those that do not drive, there is a bus service at regular intervals from the area.