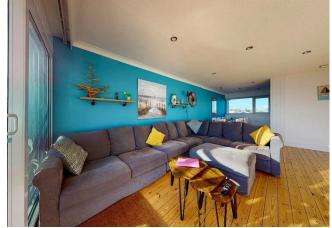

Ascending to the second floor reveals a striking open-plan sitting room/kitchen diner, showcasing a contemporary kitchen with integrated appliances and ample space for a generously sized dining table. Sliding doors seamlessly connect the sitting room to the balcony, granting access to communal areas and panoramic sea views.