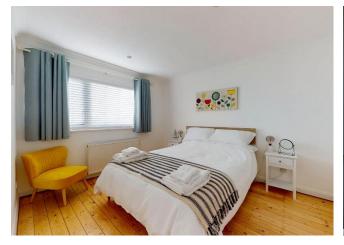

Upon entry on the ground floor, an inviting entrance hall leads to three adaptable rooms, currently utilised as bedrooms, along with a shower room and separate toilet, catering to the needs of large families or guests.

The top floor comprises three further bedrooms and a family bathroom, providing comfort and privacy for residents and guests alike. Further noteworthy upgrades from the 2021 refurbishment programme include a full re-wire, new plumbing to also include a new boiler as well as new decking to the first floor terrace and upgraded fencing to the boundaries.