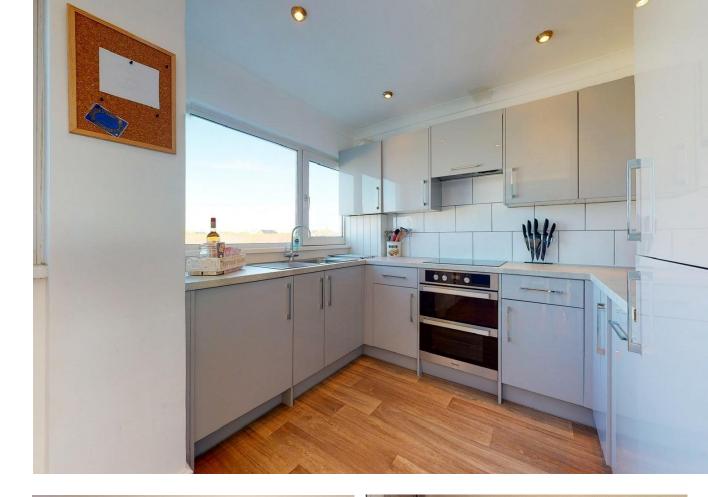

Ascending to the second floor reveals a striking open-plan sitting room/kitchen diner, showcasing a contemporary kitchen with integrated appliances and ample space for a generously sized dining table. Sliding doors seamlessly connect the sitting room to the balcony, granting access to communal areas and panoramic sea views.