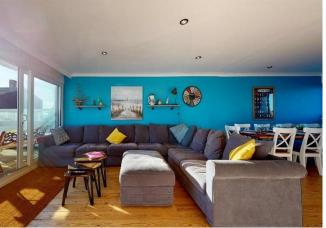

Ascending to the second floor reveals a striking open-plan sitting room/kitchen diner, showcasing a contemporary kitchen with integrated appliances and ample space for a generously sized dining table. Sliding doors seamlessly connect the sitting room to the balcony, granting access to communal areas and panoramic sea views.