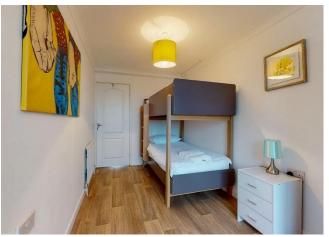

Upon entry on the ground floor, an inviting entrance hall leads to three adaptable rooms, currently utilised as bedrooms, along with a shower room and separate toilet, catering to the needs of large families or guests.

The top floor comprises three further bedrooms and a family bathroom, providing comfort and privacy for residents and guests alike. Further noteworthy upgrades from the 2021 refurbishment programme include a full re-wire, new plumbing to also include a new boiler as well as new decking to the first floor terrace and upgraded fencing to the boundaries.