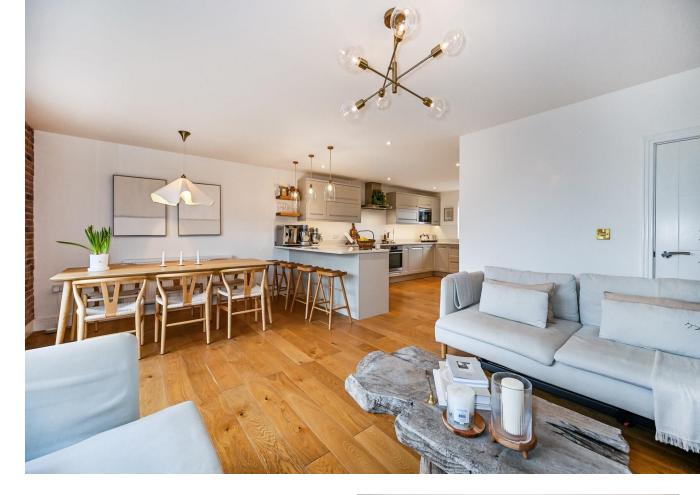

## Guide Price £,475,000

Presenting an exceptional and contemporary residence spanning approximately 1,499 sqft, this thoughtfully enhanced property offers discerning buyers a sophisticated living experience. The ground floor seamlessly blends modern design with functionality, featuring an open-plan layout highlighted by an impeccably appointed kitchen complete with stone work surfaces and integrated AEG appliances, including a wine cooler and double oven. Enhanced by the addition of expansive bi-fold doors, the living space effortlessly extends onto the garden patio, providing an ideal setting for outdoor dining and relaxation.