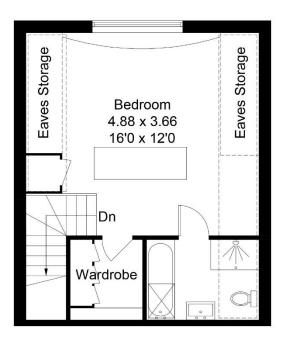

Bedroom 3 12'0" (3.66m) Max x 9'0" (2.74m)

Family Bathroom

Landing & Study Area

Principal Suite 16'0" (4.88m) x 12'0" (3.66m)

Principal En Suite

## 2, Southdowns View, PO20 8NX

Approximate Gross Internal Area = 139.3 sq m / 1499 sq ft (Including Eaves Storage)

= Reduced headroom below 1.5m / 5'0

First Floor Second Floor

Whilst every attempt has been made to ensure the accuracy of the floor plan contained here, measurements of doors, windows, rooms and any other items are approximate and no responsibility is taken for any error, omission, or miss-statement. This plan is for illustrative purposes only and should be used as such by any prospective purchaser.