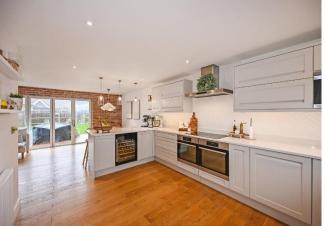

## Guide Price £,475,000

Presenting an exceptional and contemporary residence spanning approximately 1,499 sqft, this thoughtfully enhanced property offers discerning buyers a sophisticated living experience. The ground floor seamlessly blends modern design with functionality, featuring an open-plan layout highlighted by an impeccably appointed kitchen complete with stone work surfaces and integrated AEG appliances, including a wine cooler and double oven. Enhanced by the addition of expansive bi-fold doors, the living space effortlessly extends onto the garden patio, providing an ideal setting for outdoor dining and relaxation.