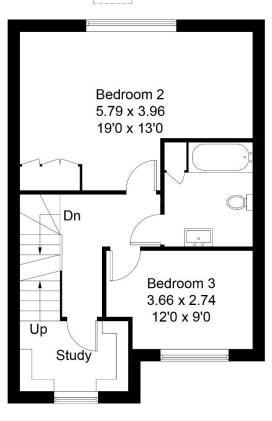

Tenure

Freehold

Council Tax

Band D

**Entrance Hall** 

Cloakroom

Open Plan Ground Floor 26'0" (7.92m) Max x 19'0" (5.79m) Max

Bedroom 2 19'0" (5.79m) Max x 13'0" (3.96m) Max

Bedroom 3 12'0" (3.66m) Max x 9'0" (2.74m)

Family Bathroom

Landing & Study Area

Principal Suite 16'0" (4.88m) x 12'0" (3.66m)

Principal En Suite

## 2, Southdowns View, PO20 8NX

Approximate Gross Internal Area = 139.3 sq m / 1499 sq ft (Including Eaves Storage)

= Reduced headroom below 1.5m / 5'0

First Floor Second Floor

Whilst every attempt has been made to ensure the accuracy of the floor plan contained here, measurements of doors, windows, rooms and any other items are approximate and no responsibility is taken for any error, omission, or miss-statement. This plan is for illustrative purposes only and should be used as such by any prospective purchaser.