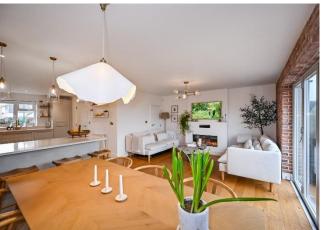

## Guide Price £,475,000

Presenting an exceptional and contemporary residence spanning approximately 1,499 sqft, this thoughtfully enhanced property offers discerning buyers a sophisticated living experience. The ground floor seamlessly blends modern design with functionality, featuring an open-plan layout highlighted by an impeccably appointed kitchen complete with stone work surfaces and integrated AEG appliances, including a wine cooler and double oven. Enhanced by the addition of expansive bi-fold doors, the living space effortlessly extends onto the garden patio, providing an ideal setting for outdoor dining and relaxation.