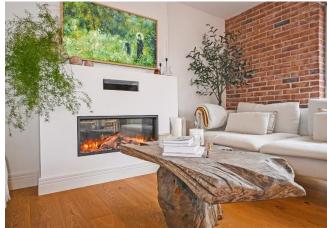

## Guide Price £,475,000

Presenting an exceptional and contemporary residence spanning approximately 1,499 sqft, this thoughtfully enhanced property offers discerning buyers a sophisticated living experience. The ground floor seamlessly blends modern design with functionality, featuring an open-plan layout highlighted by an impeccably appointed kitchen complete with stone work surfaces and integrated AEG appliances, including a wine cooler and double oven. Enhanced by the addition of expansive bi-fold doors, the living space effortlessly extends onto the garden patio, providing an ideal setting for outdoor dining and relaxation.