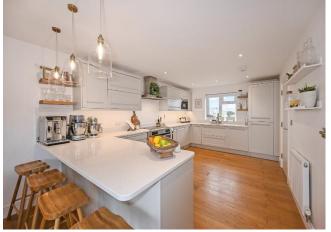

## Guide Price £,475,000

Presenting an exceptional and contemporary residence spanning approximately 1,499 sqft, this thoughtfully enhanced property offers discerning buyers a sophisticated living experience. The ground floor seamlessly blends modern design with functionality, featuring an open-plan layout highlighted by an impeccably appointed kitchen complete with stone work surfaces and integrated AEG appliances, including a wine cooler and double oven. Enhanced by the addition of expansive bi-fold doors, the living space effortlessly extends onto the garden patio, providing an ideal setting for outdoor dining and relaxation.