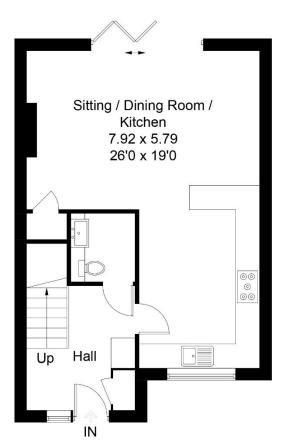

Tenure

Freehold

Council Tax

Band D

**Entrance Hall** 

Cloakroom

Open Plan Ground Floor 26'0" (7.92m) Max x 19'0" (5.79m) Max

Bedroom 2 19'0" (5.79m) Max x 13'0" (3.96m) Max

## 2, Southdowns View, PO20 8NX

Approximate Gross Internal Area = 139.3 sq m / 1499 sq ft (Including Eaves Storage)

= Reduced headroom below 1.5m / 5'0

First Floor Second Floor

Whilst every attempt has been made to ensure the accuracy of the floor plan contained here, measurements of doors, windows, rooms and any other items are approximate and no responsibility is taken for any error, omission, or miss-statement. This plan is for illustrative purposes only and should be used as such by any prospective purchaser.