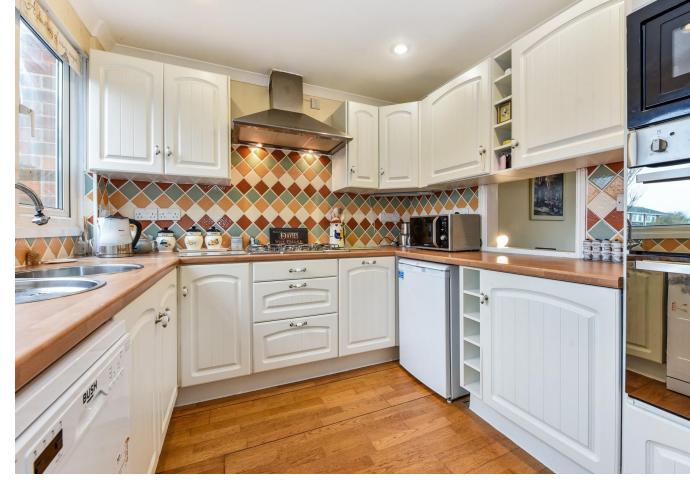

Tenure

Freehold

Council Tax

Band D

Entrance Porch/Utility Room

Entrance Hall

Kitchen 8'9" (2.67m) x 8'7" (2.62m)

Sitting Room 14'11" (4.55m) x 14'10" (4.52m)