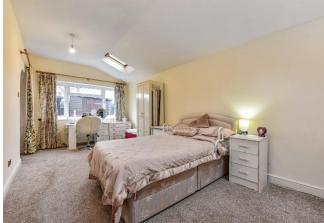

Family Room/Reception 19'3" (5.87m) x 9'10" (3m)

Ground Floor Shower Room 6'8" (2.03m) x 4'9" (1.45m)

Bedroom 1 11'7" (3.53m) x 8'8" (2.64m)

Bedroom 2 10'3" (3.12m) x 8'7" (2.62m)

Bedroom 3 8'2" (2.49m) x 5'11" (1.8m)