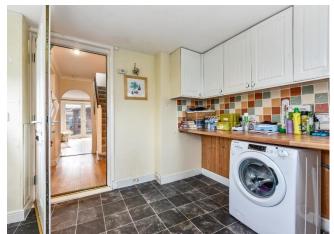

Tenure

Freehold

Council Tax

Band D

Entrance Porch/Utility Room

Entrance Hall

Kitchen 8'9" (2.67m) x 8'7" (2.62m)

Sitting Room 14'11" (4.55m) x 14'10" (4.52m)