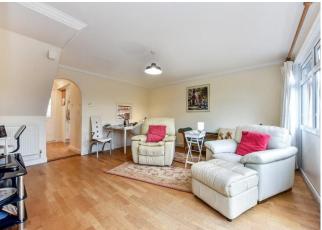

Family Room/Reception 19'3" (5.87m) x 9'10" (3m)

Ground Floor Shower Room 6'8" (2.03m) x 4'9" (1.45m)

Bedroom 1 11'7" (3.53m) x 8'8" (2.64m)

Bedroom 2 10'3" (3.12m) x 8'7" (2.62m)

Bedroom 3 8'2" (2.49m) x 5'11" (1.8m)