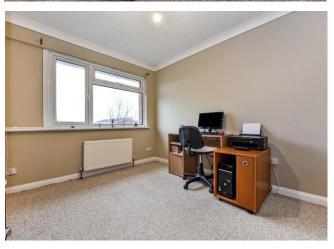

Family Room/Reception 19'3" (5.87m) x 9'10" (3m)

Ground Floor Shower Room 6'8" (2.03m) x 4'9" (1.45m)

Bedroom 1 11'7" (3.53m) x 8'8" (2.64m)

Bedroom 2 10'3" (3.12m) x 8'7" (2.62m)

Bedroom 3 8'2" (2.49m) x 5'11" (1.8m)