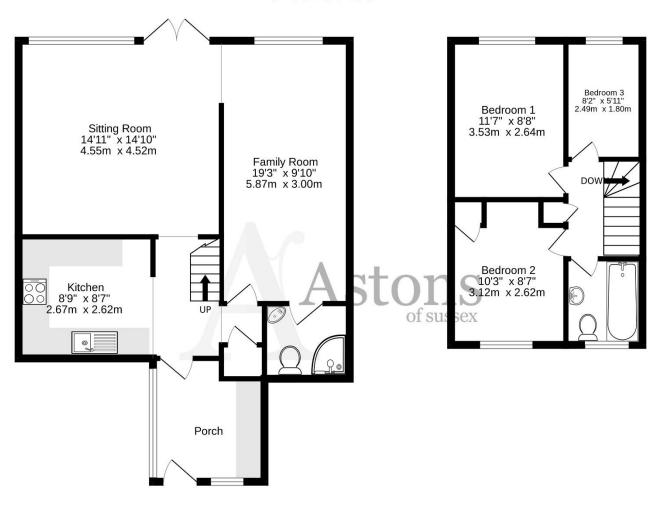

Tenure

Freehold

Council Tax

Band D

Entrance Porch/Utility Room

Entrance Hall

Kitchen 8'9" (2.67m) x 8'7" (2.62m)

Sitting Room 14'11" (4.55m) x 14'10" (4.52m)

Family Room/Reception 19'3" (5.87m) x 9'10" (3m)

Ground Floor Shower Room 6'8" (2.03m) x 4'9" (1.45m)

Bedroom 1 11'7" (3.53m) x 8'8" (2.64m)

Bedroom 2 10'3" (3.12m) x 8'7" (2.62m)

Bedroom 3 8'2" (2.49m) x 5'11" (1.8m)

Bathroom

### **Ground Floor**

Whilst every attempt has been made to ensure the accuracy of the floorplan contained here, measurements of doors, windows, rooms and any other items are approximate and no responsibility is taken for any error, omission or mis-statement. This plan is for illustrative purposes only and should be used as such by any prospective purchaser. The services, systems and appliances shown have not been tested and no guarantee as to their operability or efficiency can be given.