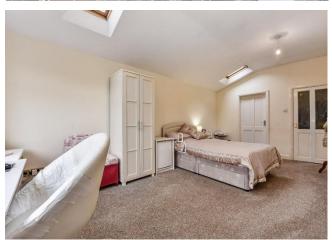

Family Room/Reception 19'3" (5.87m) x 9'10" (3m)

Ground Floor Shower Room 6'8" (2.03m) x 4'9" (1.45m)

Bedroom 1 11'7" (3.53m) x 8'8" (2.64m)

Bedroom 2 10'3" (3.12m) x 8'7" (2.62m)

Bedroom 3 8'2" (2.49m) x 5'11" (1.8m)