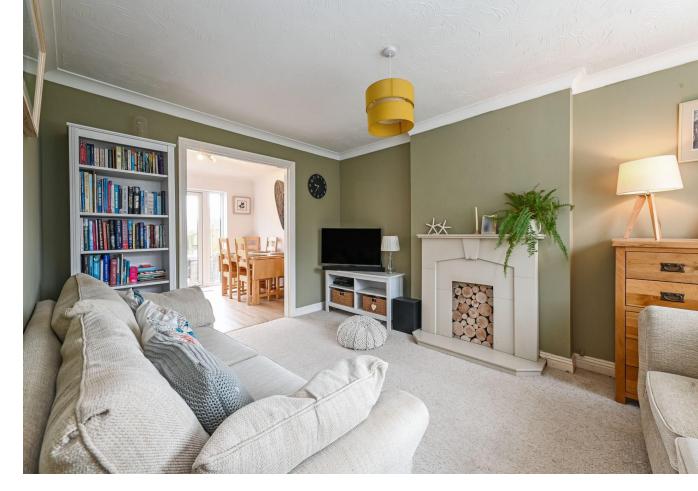

# Guide Price £450,000

Offering 1,145 sq ft (including garage) of internal space, this modern detached home boasts generously sized, neutrally decorated rooms throughout. The ground floor features a bright entrance hall leading to the kitchen dining room, sitting room, and W.C, with stairs leading to the first floor. Notably, the ground floor showcases a recently renovated open plan kitchen dining room, where a dividing wall has been removed, creating a seamless space. The kitchen boasts light-toned cupboards with stone effect work surfaces and integrated appliances including an oven and microwave.

#### Tenure Freehold

Council Tax Band D

Entrance Hall

Cloakroom

Sitting Room 14'10" (4.52m) x 10'3" (3.12m)

Open Plan Kitchen Dining Room 20'7" (6.27m) x 16'6" (5.03m)

Bedroom 1 14'1" (4.29m) x 10'6" (3.2m)