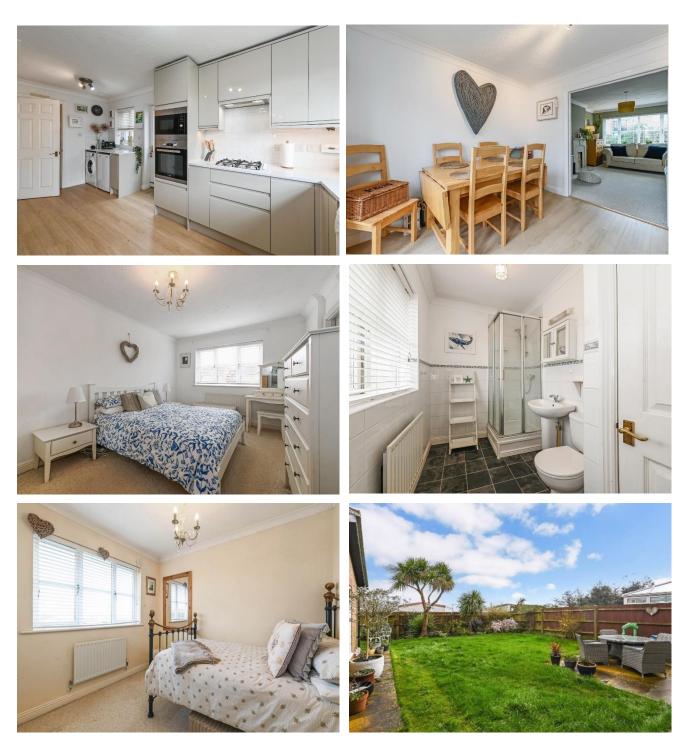

Upstairs, three spacious bedrooms await, all capable of accommodating double beds, with the principal bedroom benefiting from ensuite facilities. Bedrooms 2 and 3 offer pleasant views of nearby fields and the tranquil Bracklesham Caravan & Boat Club. The family bathroom serves the remaining bedrooms. Outside, the rear garden offers privacy with mature trees and planters, while off-road parking for 2-3 vehicles is available at the front, along with garage access.

#### Tenure Freehold

Council Tax Band D

Entrance Hall

Cloakroom

Sitting Room 14'10" (4.52m) x 10'3" (3.12m)

Open Plan Kitchen Dining Room 20'7" (6.27m) x 16'6" (5.03m)

Bedroom 1 14'1" (4.29m) x 10'6" (3.2m)

En Suite

Bedroom 2 10'9" (3.28m) x 10'6" (3.2m)

Bedroom 3 9'11" (3.02m) x 9'8" (2.95m)

Family Bathroom

Garage 17'5" (5.31m) x 9'1" (2.77m)

Produced for Astons of Sussex