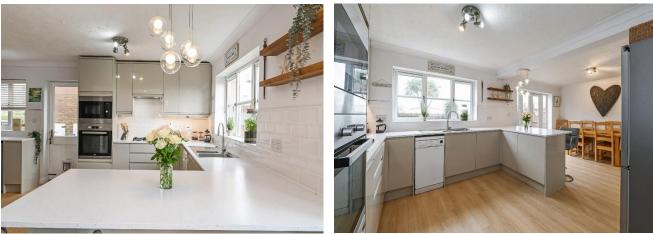

# Guide Price £450,000

Offering 1,145 sq ft (including garage) of internal space, this modern detached home boasts generously sized, neutrally decorated rooms throughout. The ground floor features a bright entrance hall leading to the kitchen dining room, sitting room, and W.C, with stairs leading to the first floor. Notably, the ground floor showcases a recently renovated open plan kitchen dining room, where a dividing wall has been removed, creating a seamless space. The kitchen boasts light-toned cupboards with stone effect work surfaces and integrated appliances including an oven and microwave.

#### Tenure Freehold

Council Tax Band D

Entrance Hall

Cloakroom

Sitting Room 14'10" (4.52m) x 10'3" (3.12m)

Open Plan Kitchen Dining Room 20'7" (6.27m) x 16'6" (5.03m)

Bedroom 1 14'1" (4.29m) x 10'6" (3.2m)