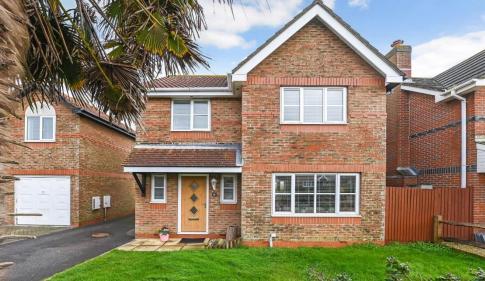

## 6 Woodborough Close, Bracklesham Bay, West Sussex, PO20 8UA

# Guide Price £450,000

Offering 1,145 sq ft (including garage) of internal space, this modern detached home boasts generously sized, neutrally decorated rooms throughout. The ground floor features a bright entrance hall leading to the kitchen dining room, sitting room, and W.C, with stairs leading to the first floor. Notably, the ground floor showcases a recently renovated open plan kitchen dining room, where a dividing wall has been removed, creating a seamless space. The kitchen boasts light-toned cupboards with stone effect work surfaces and integrated appliances including an oven and microwave.