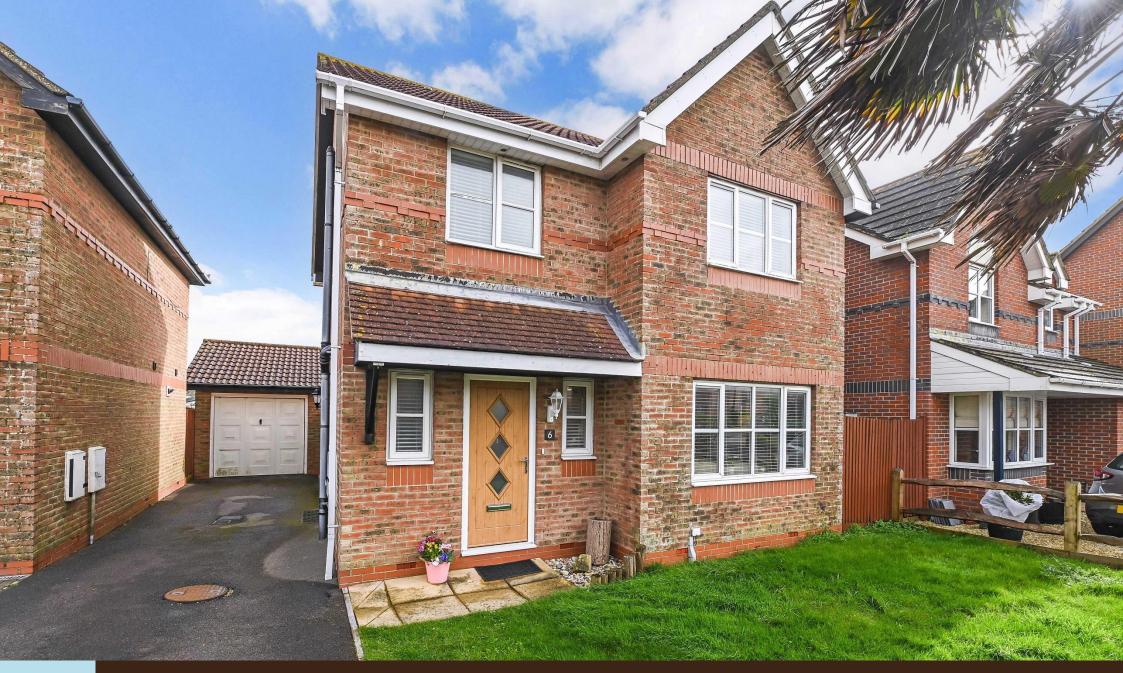

## 6 Woodborough Close, Bracklesham Bay, West Sussex, PO20 8UA

# Guide Price £450,000

Offering 1,145 sq ft (including garage) of internal space, this modern detached home boasts generously sized, neutrally decorated rooms throughout. The ground floor features a bright entrance hall leading to the kitchen dining room, sitting room, and W.C, with stairs leading to the first floor. Notably, the ground floor showcases a recently renovated open plan kitchen dining room, where a dividing wall has been removed, creating a seamless space. The kitchen boasts light-toned cupboards with stone effect work surfaces and integrated appliances including an oven and microwave.

Upstairs, three spacious bedrooms await, all capable of accommodating double beds, with the principal bedroom benefiting from ensuite facilities. Bedrooms 2 and 3 offer pleasant views of nearby fields and the tranquil Bracklesham Caravan & Boat Club. The family bathroom serves the remaining bedrooms. Outside, the rear garden offers privacy with mature trees and planters, while off-road parking for 2-3 vehicles is available at the front, along with garage access.