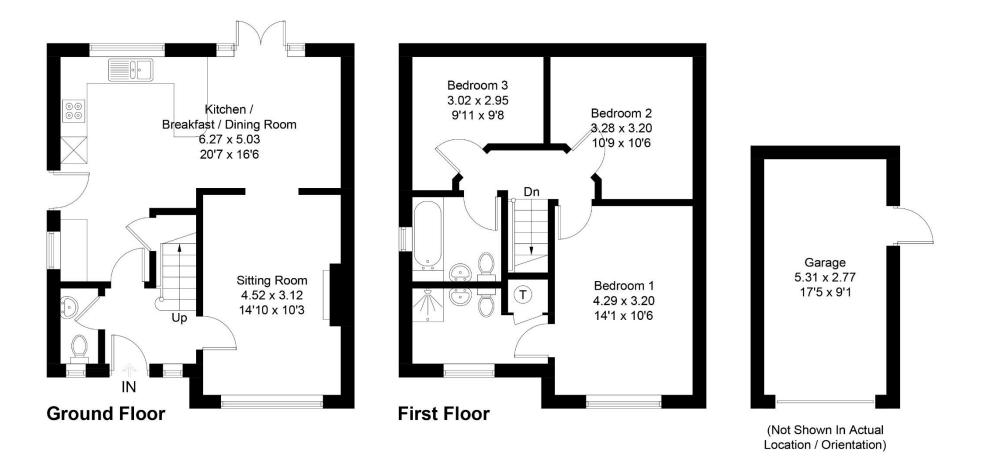

#### Tenure Freehold

Council Tax Band D

Entrance Hall

Cloakroom

Sitting Room 14'10" (4.52m) x 10'3" (3.12m)

Open Plan Kitchen Dining Room 20'7" (6.27m) x 16'6" (5.03m)

Bedroom 1 14'1" (4.29m) x 10'6" (3.2m)

En Suite

Bedroom 2 10'9" (3.28m) x 10'6" (3.2m)

Bedroom 3 9'11" (3.02m) x 9'8" (2.95m)

Family Bathroom

Garage 17'5" (5.31m) x 9'1" (2.77m)

Produced for Astons of Sussex

### Woodborough Close, PO20 8UA

Approximate Gross Internal Area = 91.7 sq m / 987 sq ft Garage = 14.7 sq m / 158 sq ft Total = 106.4 sq m / 1145 sq ft

Whilst every attempt has been made to ensure the accuracy of the floor plan contained here, measurements of doors, windows, rooms and any other items are approximate and no responsibility is taken for any error, omission, or miss-statement. This plan is for illustrative purposes only and should be used as such by any prospective purchaser.