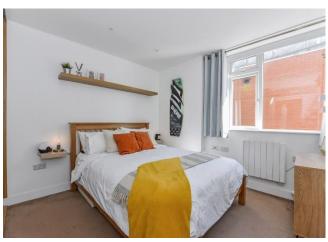

Upon entering the sitting room/kitchen, natural light floods the space, benefiting from a large south facing window and a door leading to the balcony. The kitchen is fitted with a range of integrated appliances, including a 70/30 fridge freezer, a single oven, and an induction hob. Both bedrooms are generously sized, providing ample room for large beds and additional storage. The shower room is modernly appointed with a large walk in shower featuring a waterfall head, a WC, and a wall hung basin. Parking for one vehicle is available at the rear of the property, ensuring convenience and accessibility.

## Bedroom 1 11'1" (3.38m) x 10'0" (3.05m)

Side aspect double glazed window, vanguard electric radiator, TV/Sky & LAN connection points.

## Bedroom 2 11'1" (3.38m) x 8'0" (2.44m)

Front aspect double glazed window.