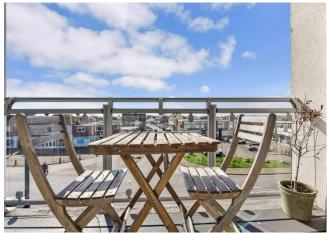

Upon entering the sitting room/kitchen, natural light floods the space, benefiting from a large south facing window and a door leading to the balcony. The kitchen is fitted with a range of integrated appliances, including a 70/30 fridge freezer, a single oven, and an induction hob. Both bedrooms are generously sized, providing ample room for large beds and additional storage. The shower room is modernly appointed with a large walk in shower featuring a waterfall head, a WC, and a wall hung basin. Parking for one vehicle is available at the rear of the property, ensuring convenience and accessibility.

## **Balcony**