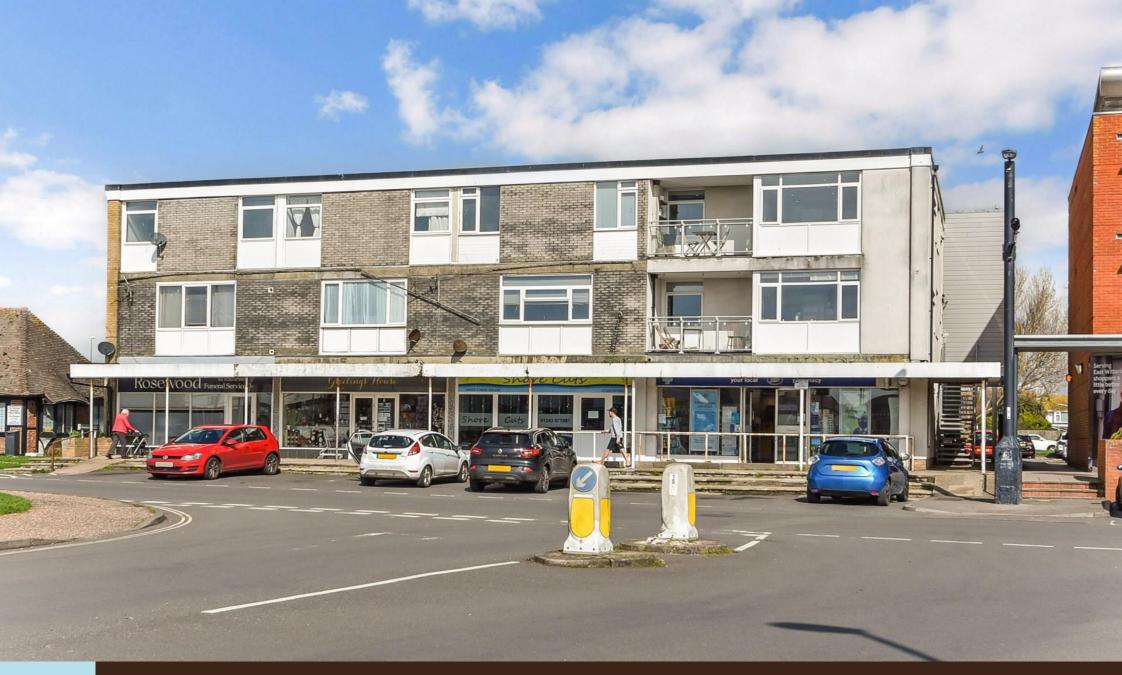

# 4 Horizon House, Kingfisher Parade, East Wittering, PO20 8FX

## **LOCATION**

The property is located in the centre of East Wittering village where you will find a range of quality independent shops, cafe's, restaurants and mini supermarkets as well as more practical amenities such as a doctors surgery, dentist, pharmacy and infants/junior schools. The local beach is popular with water sports enthusiasts all year round as well as seasonal tourists also visiting the wonderful Blue Flag beach in West Wittering some 2 miles to the west.