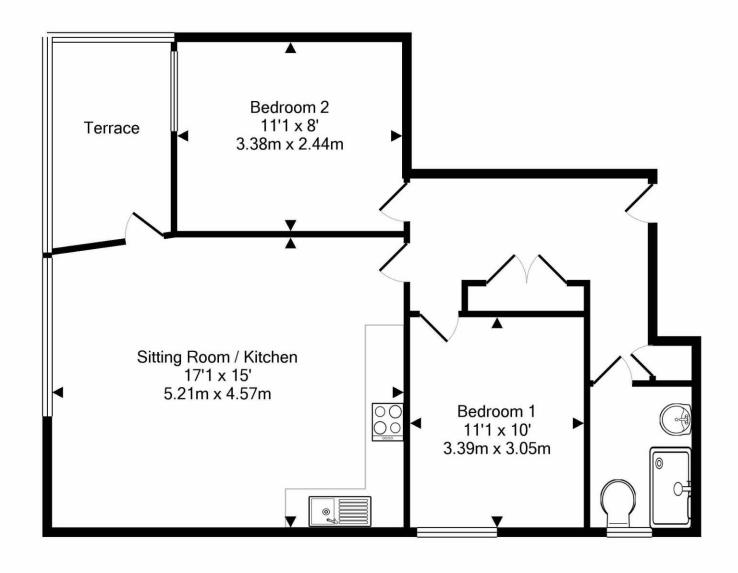

## Bedroom 1 11'1" (3.38m) x 10'0" (3.05m)

Side aspect double glazed window, vanguard electric radiator, TV/Sky & LAN connection points.

## Bedroom 2 11'1" (3.38m) x 8'0" (2.44m)

Front aspect double glazed window.

## Sitting Room/Kitchen 17'1" (5.21m) x 15'0" (4.57m)

Wonderfully light room with large south facing window, door to terrace, TV/Sky & LAN connection points.

#### Lease Details

Remainder of 225 year lease granted in 2021.

Service charge of £562 payable twice yearly with ground rent of £250 per annum.

Measurements are approximate. Not to scale. Illustrative purposes only Made with Metropix ©2019