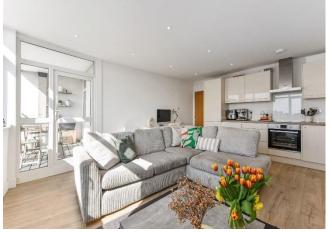

Upon entering the sitting room/kitchen, natural light floods the space, benefiting from a large south facing window and a door leading to the balcony. The kitchen is fitted with a range of integrated appliances, including a 70/30 fridge freezer, a single oven, and an induction hob. Both bedrooms are generously sized, providing ample room for large beds and additional storage. The shower room is modernly appointed with a large walk in shower featuring a waterfall head, a WC, and a wall hung basin. Parking for one vehicle is available at the rear of the property, ensuring convenience and accessibility.

## Sitting Room/Kitchen 17'1" (5.21m) x 15'0" (4.57m)

Wonderfully light room with large south facing window, door to terrace, TV/Sky & LAN connection points.