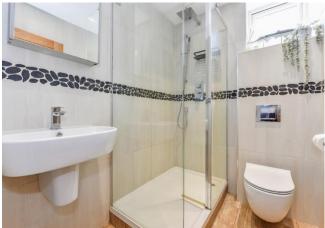

Upon entering the sitting room/kitchen, natural light floods the space, benefiting from a large south facing window and a door leading to the balcony. The kitchen is fitted with a range of integrated appliances, including a 70/30 fridge freezer, a single oven, and an induction hob. Both bedrooms are generously sized, providing ample room for large beds and additional storage. The shower room is modernly appointed with a large walk in shower featuring a waterfall head, a WC, and a wall hung basin. Parking for one vehicle is available at the rear of the property, ensuring convenience and accessibility.

#### Shower Room

Large walk in shower with waterfall head, wall hung W/C, pedestal wash hand basin, all with chrome sanitary ware, mirrored cupboard with hand gesture control, tiling to walls and floor, obscured double glazed window to side aspect.