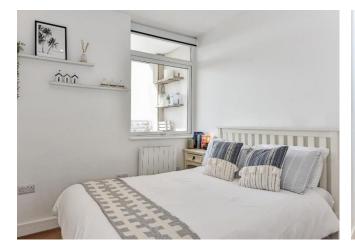

Upon entering the sitting room/kitchen, natural light floods the space, benefiting from a large south facing window and a door leading to the balcony. The kitchen is fitted with a range of integrated appliances, including a 70/30 fridge freezer, a single oven, and an induction hob. Both bedrooms are generously sized, providing ample room for large beds and additional storage. The shower room is modernly appointed with a large walk in shower featuring a waterfall head, a WC, and a wall hung basin. Parking for one vehicle is available at the rear of the property, ensuring convenience and accessibility.

## Bedroom 1 11'1" (3.38m) x 10'0" (3.05m)

Side aspect double glazed window, vanguard electric radiator, TV/Sky & LAN connection points.

## Bedroom 2 11'1" (3.38m) x 8'0" (2.44m)

Front aspect double glazed window.