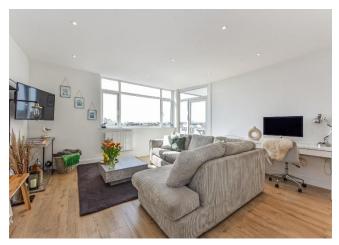

Upon entering the sitting room/kitchen, natural light floods the space, benefiting from a large south facing window and a door leading to the balcony. The kitchen is fitted with a range of integrated appliances, including a 70/30 fridge freezer, a single oven, and an induction hob. Both bedrooms are generously sized, providing ample room for large beds and additional storage. The shower room is modernly appointed with a large walk in shower featuring a waterfall head, a WC, and a wall hung basin. Parking for one vehicle is available at the rear of the property, ensuring convenience and accessibility.

## Sitting Room/Kitchen 17'1" (5.21m) x 15'0" (4.57m)

Wonderfully light room with large south facing window, door to terrace, TV/Sky & LAN connection points.