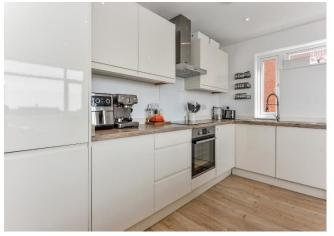

Upon entering the sitting room/kitchen, natural light floods the space, benefiting from a large south facing window and a door leading to the balcony. The kitchen is fitted with a range of integrated appliances, including a 70/30 fridge freezer, a single oven, and an induction hob. Both bedrooms are generously sized, providing ample room for large beds and additional storage. The shower room is modernly appointed with a large walk in shower featuring a waterfall head, a WC, and a wall hung basin. Parking for one vehicle is available at the rear of the property, ensuring convenience and accessibility.

## Kitchen

Kitchen with a matching range of wall and floor level cupboards with work surface over. Inset stainless steel sink and drainer with mixer and swivel tap. Integrated Zanussi dish washer, fridge freezer and hob.