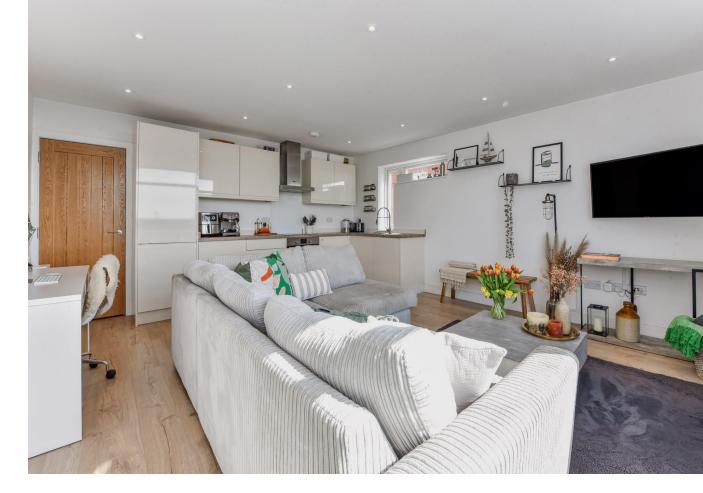

Upon entering the sitting room/kitchen, natural light floods the space, benefiting from a large south facing window and a door leading to the balcony. The kitchen is fitted with a range of integrated appliances, including a 70/30 fridge freezer, a single oven, and an induction hob. Both bedrooms are generously sized, providing ample room for large beds and additional storage. The shower room is modernly appointed with a large walk in shower featuring a waterfall head, a WC, and a wall hung basin. Parking for one vehicle is available at the rear of the property, ensuring convenience and accessibility.

## Sitting Room/Kitchen 17'1" (5.21m) x 15'0" (4.57m)

Wonderfully light room with large south facing window, door to terrace, TV/Sky & LAN connection points.