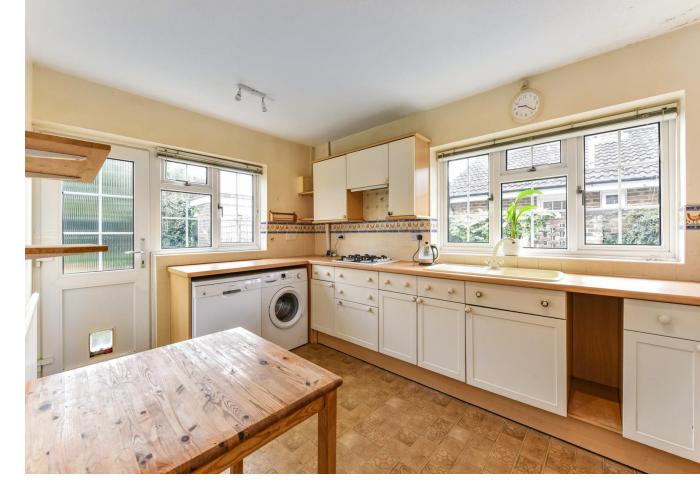

The property is generously sized, providing 1,365 sq ft (including the garage) of thoughtfully designed space that suits both casual living and formal entertaining. The spacious sitting room is bright and airy, featuring dual aspect windows that overlook the front garden and let in plenty of natural light. A charming fireplace adds warmth, making it a cozy spot to relax year round. With some minor renovations, the kitchen and adjacent dining room could be merged into a single open concept area, with existing access to the rear garden.

**Tenure** Freehold

**Council Tax** Band E

Entrance Hall

Cloakroom

Sitting Room 22'2" (6.76m) x 16'4" (4.98m)

Dining Room/Study/Bedroom 3 12'6" (3.81m) x 9'0" (2.74m)

Kitchen / Breakfast Room 13'9" (4.19m) x 9'0" (2.74m)