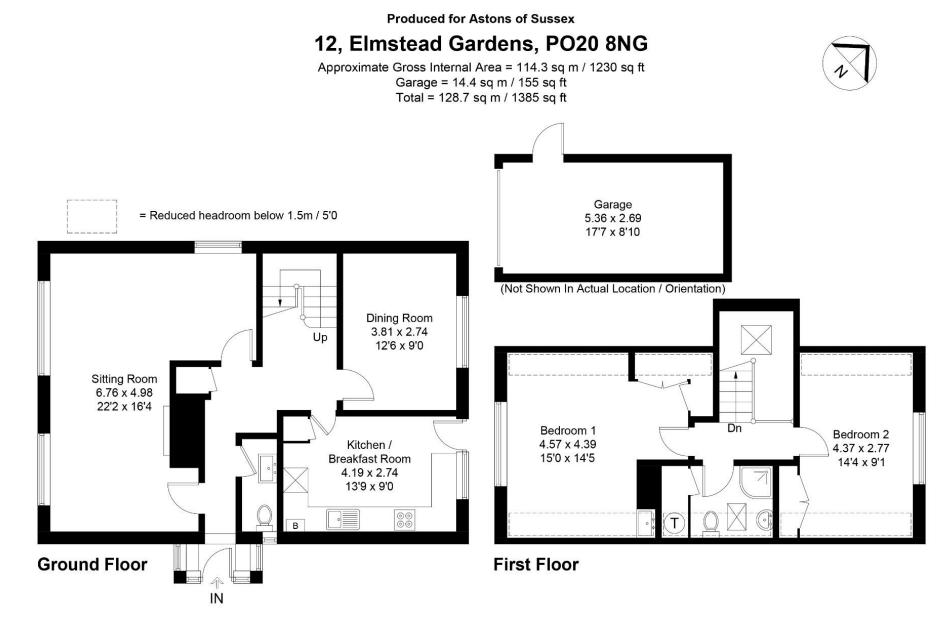

The property is generously sized, providing 1,365 sq ft (including the garage) of thoughtfully designed space that suits both casual living and formal entertaining. The spacious sitting room is bright and airy, featuring dual aspect windows that overlook the front garden and let in plenty of natural light. A charming fireplace adds warmth, making it a cozy spot to relax year round. With some minor renovations, the kitchen and adjacent dining room could be merged into a single open concept area, with existing access to the rear garden.

This versatile home features two spacious double bedrooms, both benefitting from ample natural light and fitted storage. A family bathroom completes the first-floor accommodation.

The garden is mainly laid to lawn, complemented by mature shrubs and flower beds, creating an idyllic space for outdoor relaxation. A paved patio area offers an ideal spot for alfresco dining or morning coffee, while the garden's south westerly aspect ensures plenty of sunlight throughout the day.

**Tenure** Freehold

**Council Tax** Band E

Entrance Hall

Cloakroom

Sitting Room 22'2" (6.76m) x 16'4" (4.98m)

Dining Room/Study/Bedroom 3 12'6" (3.81m) x 9'0" (2.74m)

Kitchen / Breakfast Room 13'9" (4.19m) x 9'0" (2.74m)

Bedroom 1 15'0" (4.57m) x 14'5" (4.39m)

Bedroom 2 14'4" (4.37m) x 9'1" (2.77m)

Family Bathroom

Garage 17'7" (5.36m) x 8'10" (2.69m)

Whilst every attempt has been made to ensure the accuracy of the floor plan contained here, measurements of doors, windows, rooms and any other items are approximate and no responsibility is taken for any error, omission, or miss-statement. This plan is for illustrative purposes only and should be used as such by any prospective purchaser.