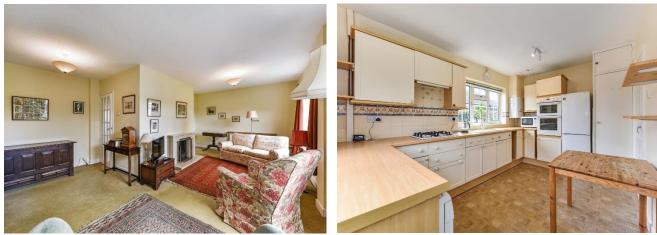

The property is generously sized, providing 1,365 sq ft (including the garage) of thoughtfully designed space that suits both casual living and formal entertaining. The spacious sitting room is bright and airy, featuring dual aspect windows that overlook the front garden and let in plenty of natural light. A charming fireplace adds warmth, making it a cozy spot to relax year round. With some minor renovations, the kitchen and adjacent dining room could be merged into a single open concept area, with existing access to the rear garden.

**Tenure** Freehold

**Council Tax** Band E

Entrance Hall

Cloakroom

Sitting Room 22'2" (6.76m) x 16'4" (4.98m)

Dining Room/Study/Bedroom 3 12'6" (3.81m) x 9'0" (2.74m)

Kitchen / Breakfast Room 13'9" (4.19m) x 9'0" (2.74m)