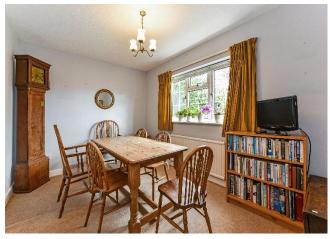

**Tenure** Freehold

**Council Tax** Band E

Entrance Hall

Cloakroom

Sitting Room 22'2" (6.76m) x 16'4" (4.98m)

Dining Room/Study/Bedroom 3 12'6" (3.81m) x 9'0" (2.74m)

Kitchen / Breakfast Room 13'9" (4.19m) x 9'0" (2.74m)