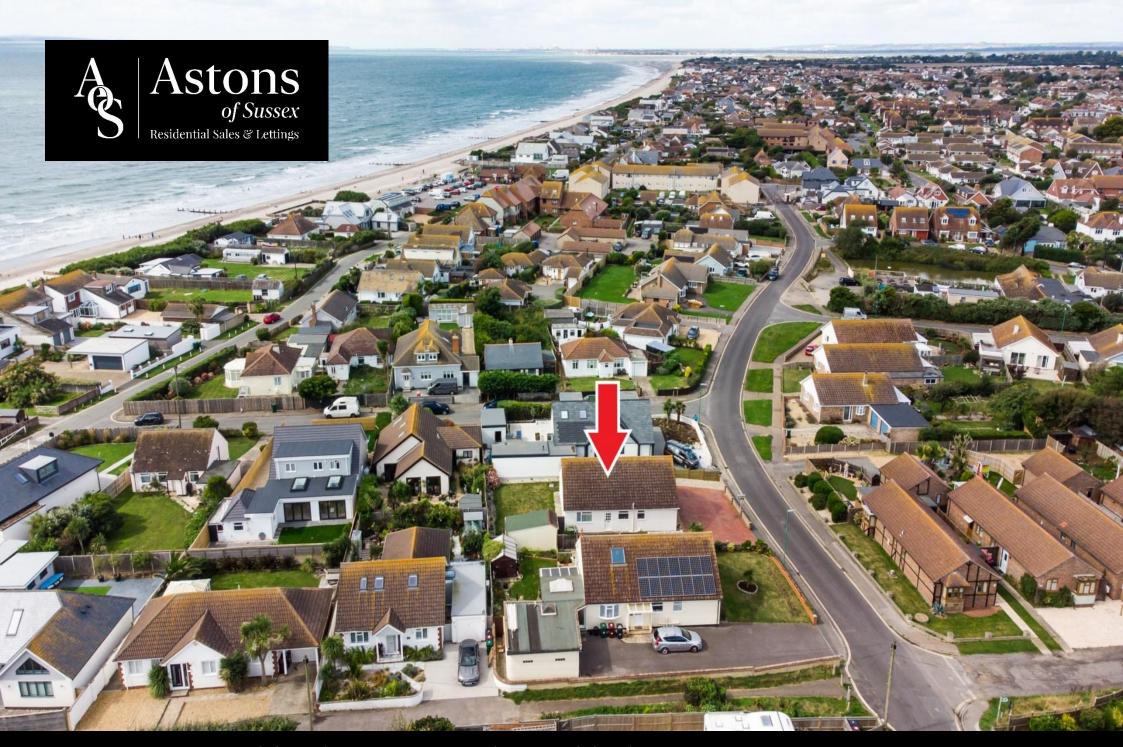

Brooklands, Farm Road, Bracklesham Lane, PO20 8JU

# Brooklands, Farm Road, Bracklesham Bay, PO20 8JU

#### **LOCATION**

The property is located in Bracklesham Bay, a small seaside village where you will find a popular beach which is enjoyed by water sports enthusiasts, local residents and visitors alike. There is a small selection of amenities close by including a beach cafe called `Billy`s` where you can enjoy a cold beverage by the sea, however further facilities can be found at the nearby village of East Wittering which include a primary school, doctors, chemist, dentist and a selection of quality independent shops as well as two mini supermarkets. Additional comprehensive shopping facilities are also available in nearby Chichester some 8 miles away where the city centre offers a range of shops, cafes and restaurants and the skyline is dominated by the 12th century cathedral. For those that do not drive, there is a bus service at regular intervals from the area.