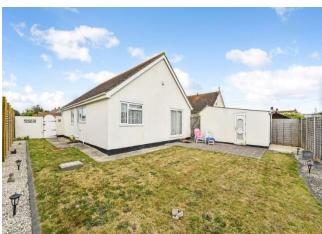

The rear garden is a true gem, mainly laid to lawn and benefiting from a desirable southerly aspect, ensuring plenty of sunshine throughout the day. The garden also offers a great deal of privacy, making it a perfect space for outdoor entertaining, relaxing, or even further landscaping to suit your needs.

Externally, the property offers off-road parking for multiple vehicles, as well as a detached garage with an electric roller door, providing secure storage and convenience. Recent improvements include the installation of all new windows and doors, ensuring energy efficiency and enhancing the overall appearance of the home. For added peace of mind, the property is also alarmed.

Whilst the bungalow is in need of some modernisation, it presents an excellent opportunity for redevelopment, similar to neighbouring properties in the area. With a bit of vision, this property could be transformed into a contemporary and stylish home, tailored to your tastes and requirements.