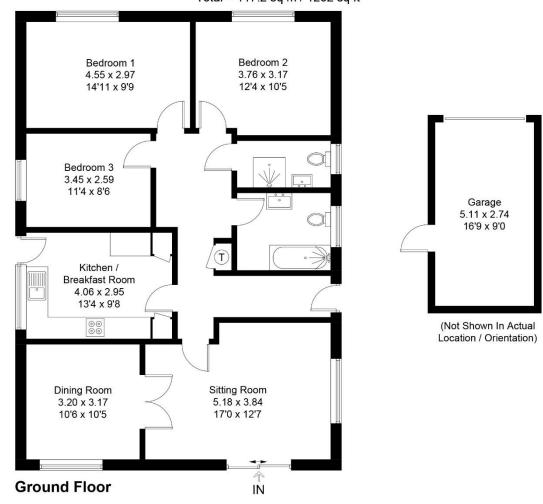

### Brooklands, Farm Road, PO20 8JU

Approximate Gross Internal Area = 103.2 sq m / 1111 sq ft
Garage = 14.0 sq m / 151 sq ft
Total = 117.2 sq m / 1262 sq ft

Whilst every attempt has been made to ensure the accuracy of the floor plan contained here, measurements of doors, windows, rooms and any other items are approximate and no responsibility is taken for any error, omission, or miss-statement. This plan is for illustrative purposes only and should be used as such by any prospective purchaser.