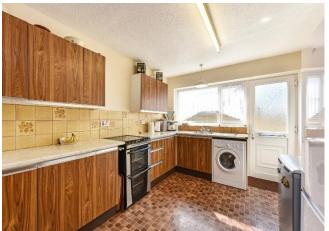

The bungalow also comprises of three generously sized double bedrooms, providing ample space for family and guests. The accommodation is further enhanced by two bathrooms, including a convenient shower room. For those with an eye for renovation, there is scope to knock through from one of the bedrooms to the shower room to create a luxurious en suite. Furthermore, the layout could be reconfigured to create a stunning open-plan kitchen, sitting, and dining area, maximising the space and modernising the flow of the home.