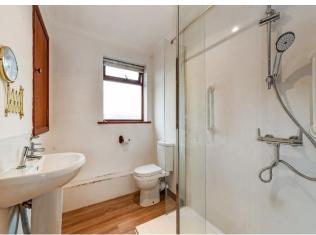

The first floor comprises three bedrooms, all of which are generously sized and adaptable for a variety of uses. A family bathroom/shower room completes the layout, with scope for refurbishment to suit modern preferences.

Bedroom 2 10'8" (3.25m) x 8'9" (2.67m)

Bedroom 3 9'8" (2.95m) x 7'1" (2.16m)

**Shower Room** 

Garage 17'2" (5.23m) x 8'9" (2.67m)