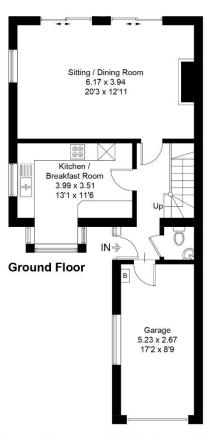

The kitchen, while functional, would benefit from updating to meet contemporary standards and offers potential for reconfiguration to create a more open plan living arrangement, subject to necessary approvals. Internal access to the garage adds further versatility, with options for storage or conversion.

Tenure Freehold | Council Tax Band D | EPC C

**Entrance Hall** 

Cloakroom

Kitchen Breakfast Room 13'1" (3.99m) x 11'6" (3.51m)

Sitting/Dining Room 20'3" (6.17m) x 12'11" (3.94m)

Bedroom 1 12'11" (3.94m) x 12'8" (3.86m)

Bedroom 2 10'8" (3.25m) x 8'9" (2.67m)

Bedroom 3 9'8" (2.95m) x 7'1" (2.16m)

**Shower Room** 

Garage 17'2" (5.23m) x 8'9" (2.67m)

### **Dunelm, Peerley Road, PO20 8PD**

N

Approximate Gross Internal Area = 101.9 sq m / 1097 sq ft (Including Garage)

First Floor

Whilst every attempt has been made to ensure the accuracy of the floor plan contained here, measurements of doors, windows, rooms and any other items are approximate and no responsibility is taken for any error, omission, or miss-statement. This plan is for illustrative purposes only and should be used as such by any prospective purchaser.