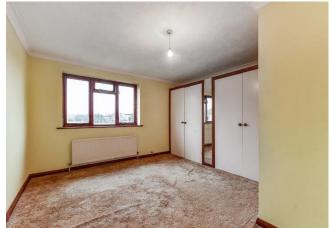

The first floor comprises three bedrooms, all of which are generously sized and adaptable for a variety of uses. A family bathroom/shower room completes the layout, with scope for refurbishment to suit modern preferences.

Tenure Freehold | Council Tax Band D | EPC C

**Entrance Hall** 

Cloakroom

Kitchen Breakfast Room 13'1" (3.99m) x 11'6" (3.51m)

Sitting/Dining Room 20'3" (6.17m) x 12'11" (3.94m)

Bedroom 1 12'11" (3.94m) x 12'8" (3.86m)