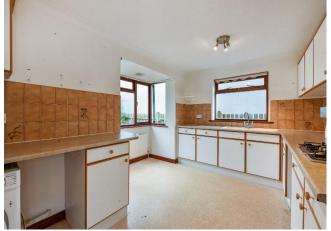

The kitchen, while functional, would benefit from updating to meet contemporary standards and offers potential for reconfiguration to create a more open plan living arrangement, subject to necessary approvals. Internal access to the garage adds further versatility, with options for storage or conversion.