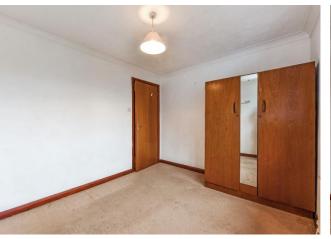

The first floor comprises three bedrooms, all of which are generously sized and adaptable for a variety of uses. A family bathroom/shower room completes the layout, with scope for refurbishment to suit modern preferences.

Bedroom 2 10'8" (3.25m) x 8'9" (2.67m)

Bedroom 3 9'8" (2.95m) x 7'1" (2.16m)

**Shower Room** 

Garage 17'2" (5.23m) x 8'9" (2.67m)