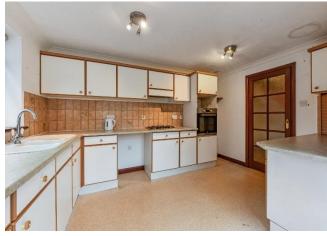

The kitchen, while functional, would benefit from updating to meet contemporary standards and offers potential for reconfiguration to create a more open plan living arrangement, subject to necessary approvals. Internal access to the garage adds further versatility, with options for storage or conversion.