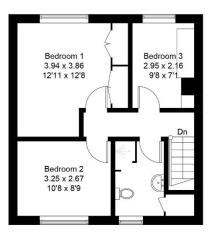

The first floor comprises three bedrooms, all of which are generously sized and adaptable for a variety of uses. A family bathroom/shower room completes the layout, with scope for refurbishment to suit modern preferences.

Tenure Freehold | Council Tax Band D | EPC C

**Entrance Hall** 

Cloakroom

Kitchen Breakfast Room 13'1" (3.99m) x 11'6" (3.51m)

Sitting/Dining Room 20'3" (6.17m) x 12'11" (3.94m)

Bedroom 1 12'11" (3.94m) x 12'8" (3.86m)

Bedroom 2 10'8" (3.25m) x 8'9" (2.67m)

Bedroom 3 9'8" (2.95m) x 7'1" (2.16m)

**Shower Room** 

Garage 17'2" (5.23m) x 8'9" (2.67m)

### **Dunelm, Peerley Road, PO20 8PD**

N

Approximate Gross Internal Area = 101.9 sq m / 1097 sq ft (Including Garage)

First Floor

Whilst every attempt has been made to ensure the accuracy of the floor plan contained here, measurements of doors, windows, rooms and any other items are approximate and no responsibility is taken for any error, omission, or miss-statement. This plan is for illustrative purposes only and should be used as such by any prospective purchaser.