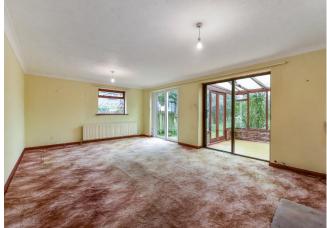

The property features a spacious sitting room with direct access to a private, south facing rear garden, offering an ideal space for outdoor enjoyment. The garden is well proportioned and secluded, providing a quiet setting for relaxation or entertaining.

Tenure Freehold | Council Tax Band D | EPC C

**Entrance Hall** 

Cloakroom

Kitchen Breakfast Room 13'1" (3.99m) x 11'6" (3.51m)

Sitting/Dining Room 20'3" (6.17m) x 12'11" (3.94m)

Bedroom 1 12'11" (3.94m) x 12'8" (3.86m)