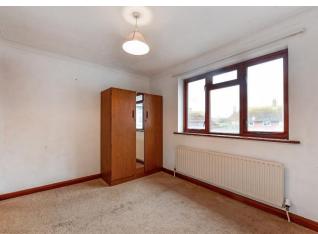

The first floor comprises three bedrooms, all of which are generously sized and adaptable for a variety of uses. A family bathroom/shower room completes the layout, with scope for refurbishment to suit modern preferences.

Bedroom 2 10'8" (3.25m) x 8'9" (2.67m)

Bedroom 3 9'8" (2.95m) x 7'1" (2.16m)

**Shower Room** 

Garage 17'2" (5.23m) x 8'9" (2.67m)