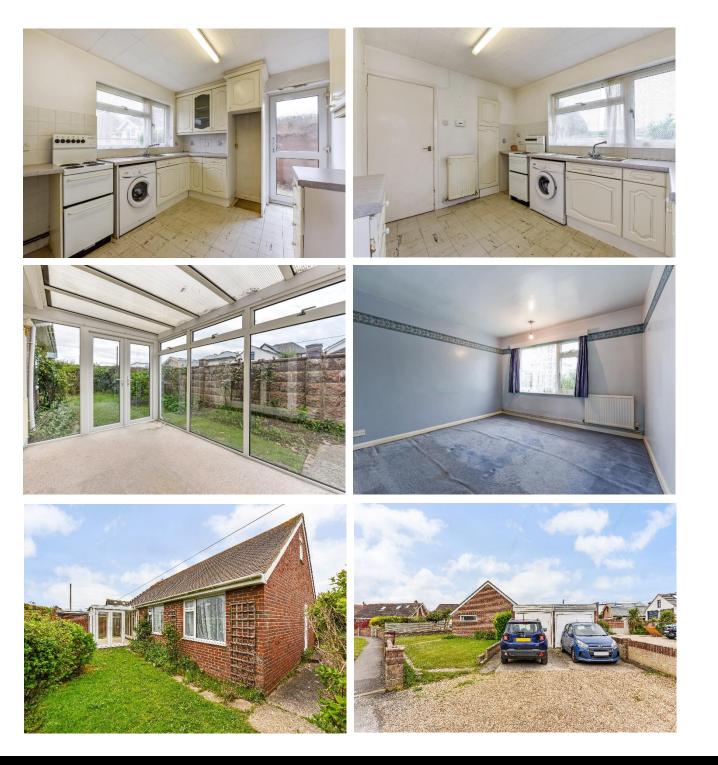

The kitchen is functional but dated, providing the opportunity for a full redesign to suit modern tastes. Similarly, the bathroom requires replacement, and a separate W.C. is also accessed from the hallway.

One particularly notable feature is the fully boarded loft, which includes an occasional bedroom. The space is already usable for a variety of purposes and offers excellent potential for full conversion, subject to the necessary consents.

Externally, the front garden is a good size and mainly laid to lawn, providing a pleasant outlook and a buffer from the road. A driveway offers off-street parking and leads to a single garage. To the rear, the property enjoys a private, fully walled...

...courtyard-style garden that faces south - an ideal setting to make the most of the sun throughout the day. Low maintenance by design, this space could be easily improved with planting or outdoor seating to create a peaceful and sunny retreat.