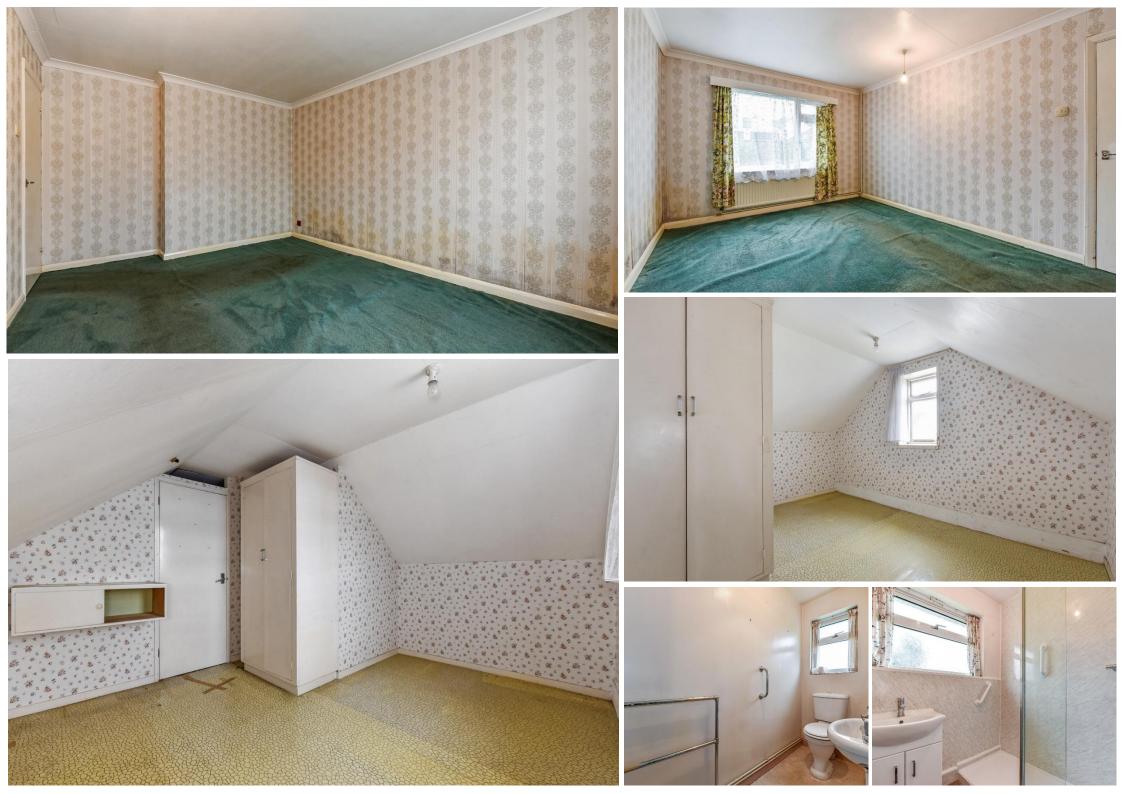

There are two genuine double bedrooms, both well proportioned and offering plenty of space to furnish as desired. The main living room is a real asset to the property—dual-aspect and naturally bright, it offers plenty of room for both seating and dining areas.

The kitchen is functional but dated, providing the opportunity for a full redesign to suit modern tastes. Similarly, the bathroom requires replacement, and a separate W.C. is also accessed from the hallway.

One particularly notable feature is the fully boarded loft, which includes an occasional bedroom. The space is already usable for a variety of purposes and offers excellent potential for full conversion, subject to the necessary consents.