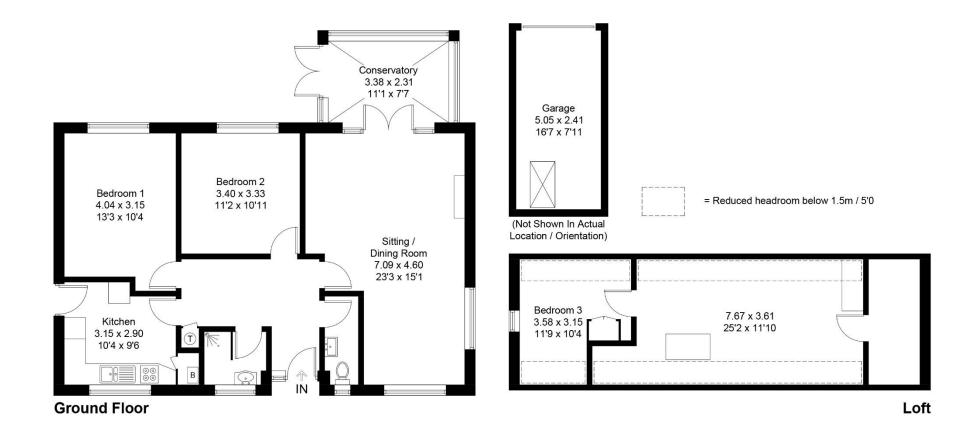

### Cornerways, 2 Longlands Road, PO20 8DE

Approximate Gross Internal Area = 88.8 sq m / 956 sq ft Loft = 40.1 sq m / 432 sq ft

Garage = 12.1 sq m / 130 sq ft Total = 141.0 sq m / 1518 sq ft

Whilst every attempt has been made to ensure the accuracy of the floor plan contained here, measurements of doors, windows, rooms and any other items are approximate and no responsibility is taken for any error, omission, or miss-statement. This plan is for illustrative purposes only and should be used as such by any prospective purchaser.