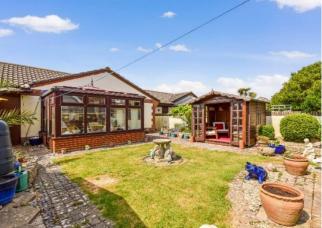

While the bungalow would benefit from modernisation, it provides a solid canvas for those looking to update and personalise a home in a desirable seaside setting.

Outside, the low maintenance rear garden is laid mainly to block paving with a small section of lawn and features a charming summer house, perfect for quiet moments or storage. A pedestrian door at the rear provides access to the garage, which is equipped with an electric roller door for convenience. To the front, a private driveway offers ample off road parking.