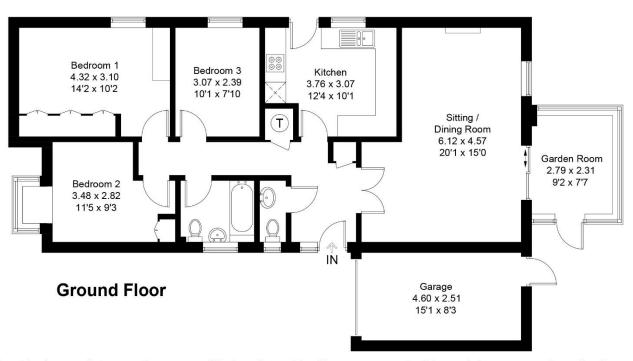

The accommodation is well proportioned throughout and includes a spacious 'L' shaped sitting/dining room, filled with natural light and offering a welcoming space for both relaxing and entertaining. There is ample room for a dining table and additional furnishings, making it a versatile area for everyday living and social occasions. Sliding doors lead directly into the conservatory, which enjoys views over the rear garden and provides an additional sitting area that can be enjoyed all year round.

The fitted kitchen is functional and provides access to the side of the property and garden, ideal for practical day to day use. There are three bedrooms in total, offering flexibility whether used as sleeping accommodation, a study, or hobby space. A centrally located family bathroom serves all bedrooms.

## 1, Westerley Gardens, PO20 8RT

Approximate Gross Internal Area = 92.0 sq m / 990 sq ft Garage / Summer House = 16.1 sq m / 173 sq ft Total = 108.1 sq m / 1163 sq ft

Whilst every attempt has been made to ensure the accuracy of the floor plan contained here, measurements of doors, windows, rooms and any other items are approximate and no responsibility is taken for any error, omission, or miss-statement. This plan is for illustrative purposes only and should be used as such by any prospective purchaser.