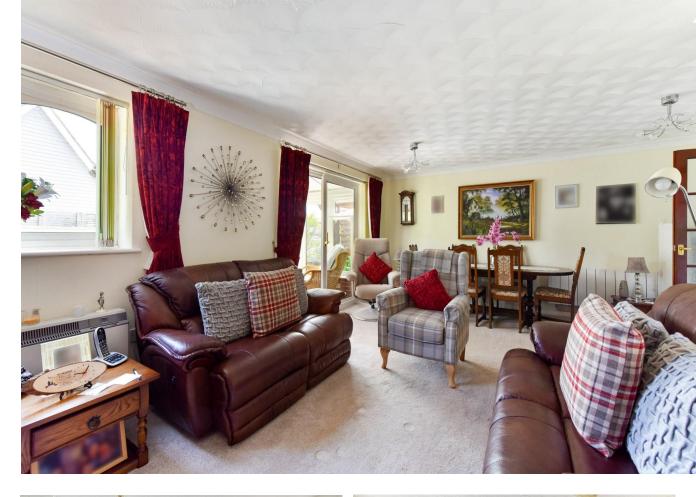

The accommodation is well proportioned throughout and includes a spacious 'L' shaped sitting/dining room, filled with natural light and offering a welcoming space for both relaxing and entertaining. There is ample room for a dining table and additional furnishings, making it a versatile area for everyday living and social occasions. Sliding doors lead directly into the conservatory, which enjoys views over the rear garden and provides an additional sitting area that can be enjoyed all year round.