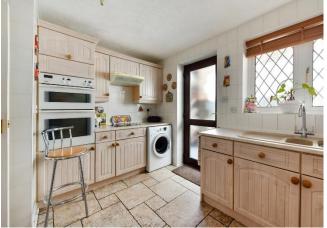

The fitted kitchen is functional and provides access to the side of the property and garden, ideal for practical day to day use. There are three bedrooms in total, offering flexibility whether used as sleeping accommodation, a study, or hobby space. A centrally located family bathroom serves all bedrooms.