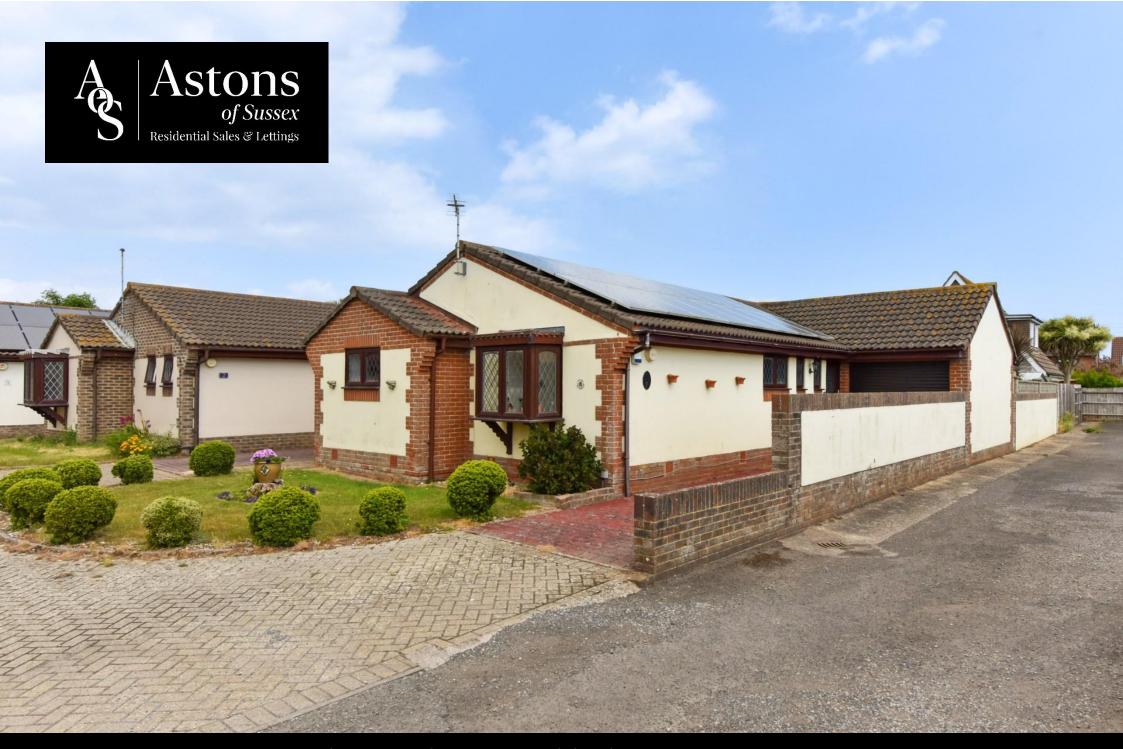

# Guide Price £395,000

Situated in the popular coastal village of Bracklesham Bay, this detached three bedroom bungalow presents a fantastic opportunity for those seeking a home to make their own. Offered with no onward chain, the property is ideally positioned within easy reach of local shops, the beach, and nearby bus routes.

While the bungalow would benefit from modernisation, it provides a solid canvas for those looking to update and personalise a home in a desirable seaside setting.

Outside, the low maintenance rear garden is laid mainly to block paving with a small section of lawn and features a charming summer house, perfect for quiet moments or storage. A pedestrian door at the rear provides access to the garage, which is equipped with an electric roller door for convenience. To the front, a private driveway offers ample off road parking.

Additional features include electric heating and double glazing. Whether you're downsizing, retiring, or seeking a renovation project near the coast, this property offers potential in a location that continues to grow in popularity.