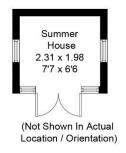

## 1, Westerley Gardens, PO20 8RT

Approximate Gross Internal Area = 92.0 sq m / 990 sq ft Garage / Summer House = 16.1 sq m / 173 sq ft Total = 108.1 sq m / 1163 sq ft

Whilst every attempt has been made to ensure the accuracy of the floor plan contained here, measurements of doors, windows, rooms and any other items are approximate and no responsibility is taken for any error, omission, or miss-statement. This plan is for illustrative purposes only and should be used as such by any prospective purchaser.