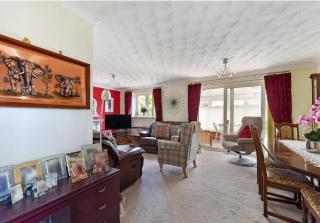

The accommodation is well proportioned throughout and includes a spacious 'L' shaped sitting/dining room, filled with natural light and offering a welcoming space for both relaxing and entertaining. There is ample room for a dining table and additional furnishings, making it a versatile area for everyday living and social occasions. Sliding doors lead directly into the conservatory, which enjoys views over the rear garden and provides an additional sitting area that can be enjoyed all year round.