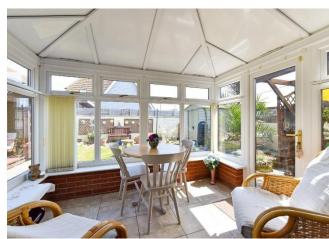

The accommodation is well proportioned throughout and includes a spacious 'L' shaped sitting/dining room, filled with natural light and offering a welcoming space for both relaxing and entertaining. There is ample room for a dining table and additional furnishings, making it a versatile area for everyday living and social occasions. Sliding doors lead directly into the conservatory, which enjoys views over the rear garden and provides an additional sitting area that can be enjoyed all year round.