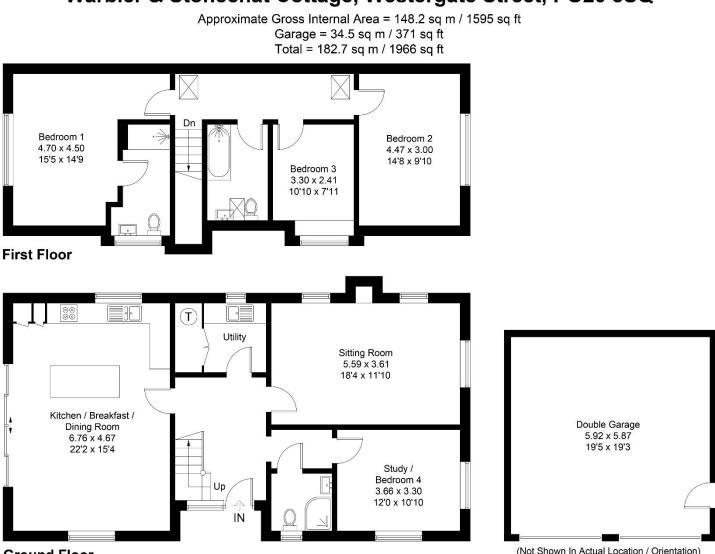

## Warbler & Stonechat Cottage, Westergate Street, PO20 3SQ

#### **Ground Floor**

(Not Shown In Actual Location / Orientation)

Whilst every attempt has been made to ensure the accuracy of the floor plan contained here, measurements of doors, windows, rooms and any other items are approximate and no responsibility is taken for any error, omission, or miss-statement. This plan is for illustrative purposes only and should be used as such by any prospective purchaser.