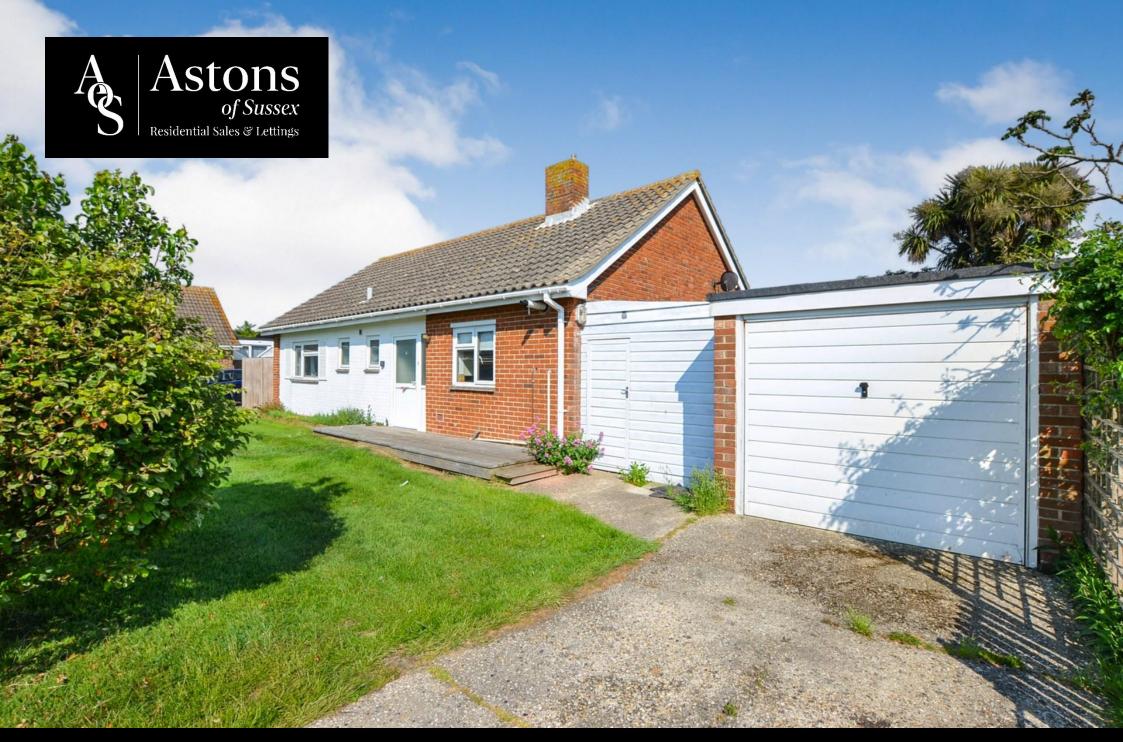

## Guide Price £575,000

NO CHAIN. Three-bedroom DETACHED BUNGALOW in a QUIET CUL-DE-SAC just minutes from the VILLAGE and BEACH. Sitting room, conservatory, HALLWAY with DOUBLE STORAGE, PRIVATE GARDEN, and GARAGE. In need of MODERNISATION—view now!

Offered with no onward chain, this three bedroom detached bungalow presents an exceptional opportunity for those looking to modernise and add their own stamp. Situated in a quiet cul-de-sac within a well-regarded location, the property is just minutes from the village centre and beach, making it ideal for those seeking a relaxed coastal lifestyle.

Externally, the property boasts a private rear garden mainly laid to lawn with well defined sleeper borders, offering a blank canvas for landscaping or simply enjoying the outdoors. The driveway provides off-road parking, complemented by a garage for additional storage or vehicle space.