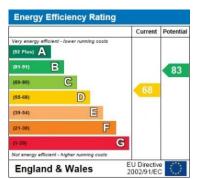

### Tenure Freehold | Council Tax Band E | EPC D

Connected to mains water, gas, electricity & drainage. Gas heating to radiators.

Approx. Gross Internal Floor Area 1075 sq. ft / 100.00 sq. m (Including Garage)