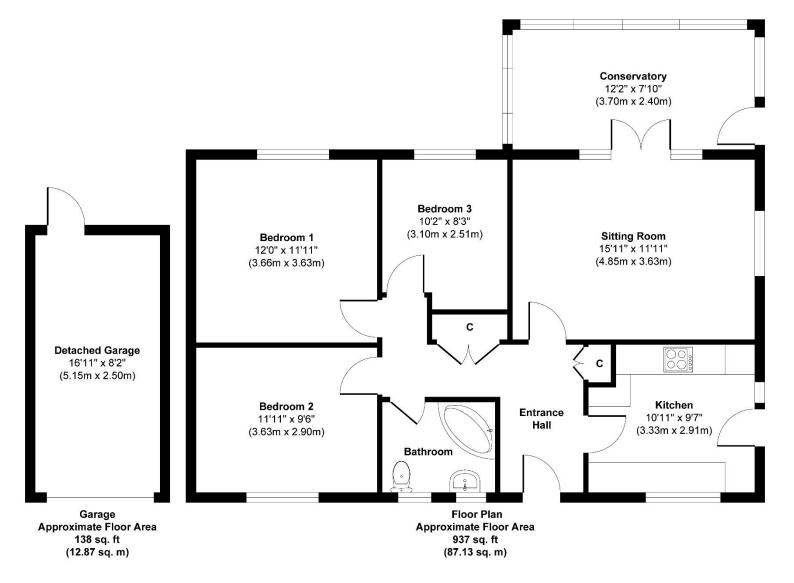

Offered with no onward chain, this three bedroom detached bungalow presents an exceptional opportunity for those looking to modernise and add their own stamp. Situated in a quiet cul-de-sac within a well-regarded location, the property is just minutes from the village centre and beach, making it ideal for those seeking a relaxed coastal lifestyle.

The accommodation includes a welcoming hallway with a double storage cupboard, providing convenient space for coats and essentials. A generous sitting room opens into a conservatory, allowing for plenty of natural light and direct access to the garden. The fitted kitchen provides a practical layout with ample storage and workspace, while the three bedrooms offer versatile accommodation, perfect for family living or guests. The bathroom is conveniently situated and easily accessible from all bedrooms.

Externally, the property boasts a private rear garden mainly laid to lawn with well defined sleeper borders, offering a blank canvas for landscaping or simply enjoying the outdoors. The driveway provides off-road parking, complemented by a garage for additional storage or vehicle space.

### Tenure Freehold | Council Tax Band E | EPC D

Connected to mains water, gas, electricity & drainage. Gas heating to radiators.

Approx. Gross Internal Floor Area 1075 sq. ft / 100.00 sq. m (Including Garage)