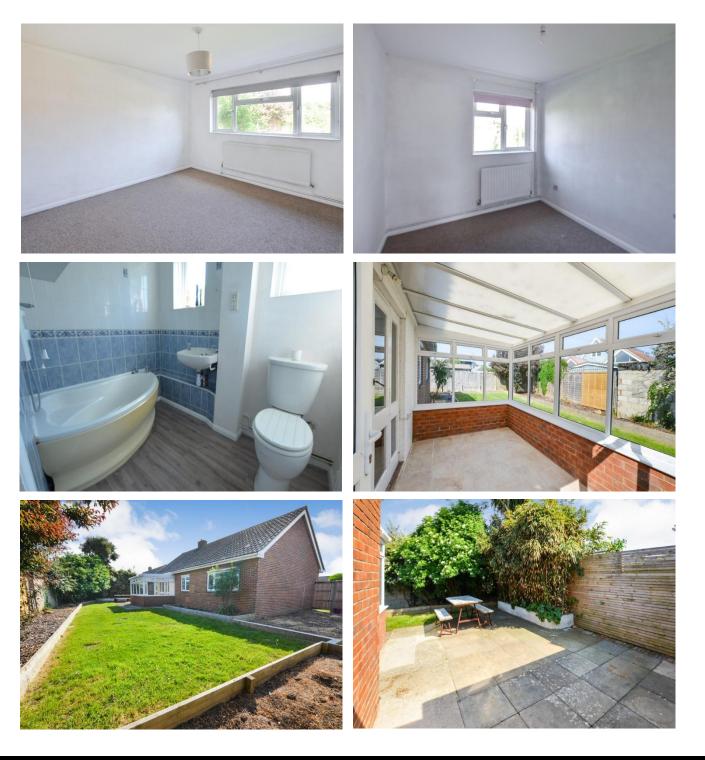

The accommodation includes a welcoming hallway with a double storage cupboard, providing convenient space for coats and essentials. A generous sitting room opens into a conservatory, allowing for plenty of natural light and direct access to the garden. The fitted kitchen provides a practical layout with ample storage and workspace, while the three bedrooms offer versatile accommodation, perfect for family living or guests. The bathroom is conveniently situated and easily accessible from all bedrooms.

Externally, the property boasts a private rear garden mainly laid to lawn with well defined sleeper borders, offering a blank canvas for landscaping or simply enjoying the outdoors. The driveway provides off-road parking, complemented by a garage for additional storage or vehicle space.