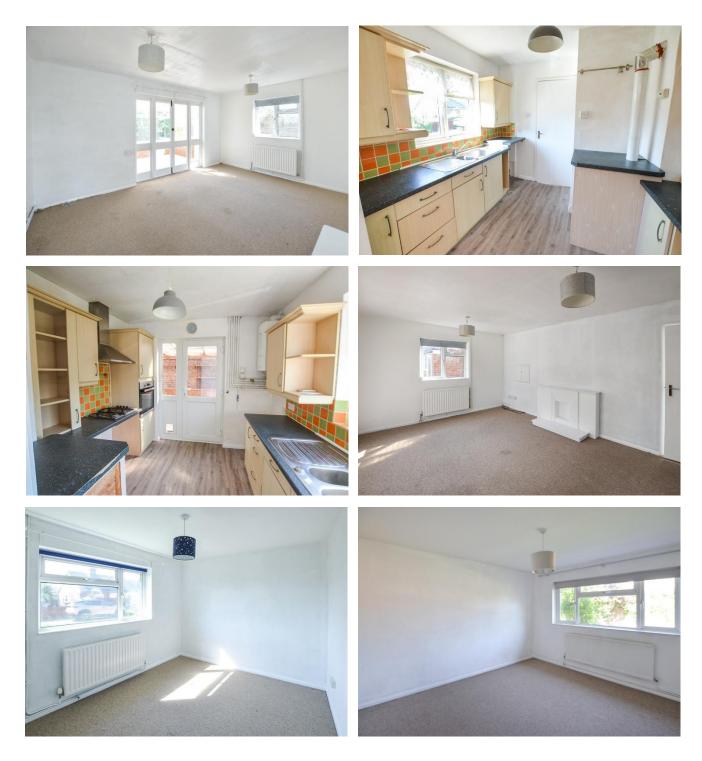

The accommodation includes a welcoming hallway with a double storage cupboard, providing convenient space for coats and essentials. A generous sitting room opens into a conservatory, allowing for plenty of natural light and direct access to the garden. The fitted kitchen provides a practical layout with ample storage and workspace, while the three bedrooms offer versatile accommodation, perfect for family living or guests. The bathroom is conveniently situated and easily accessible from all bedrooms.