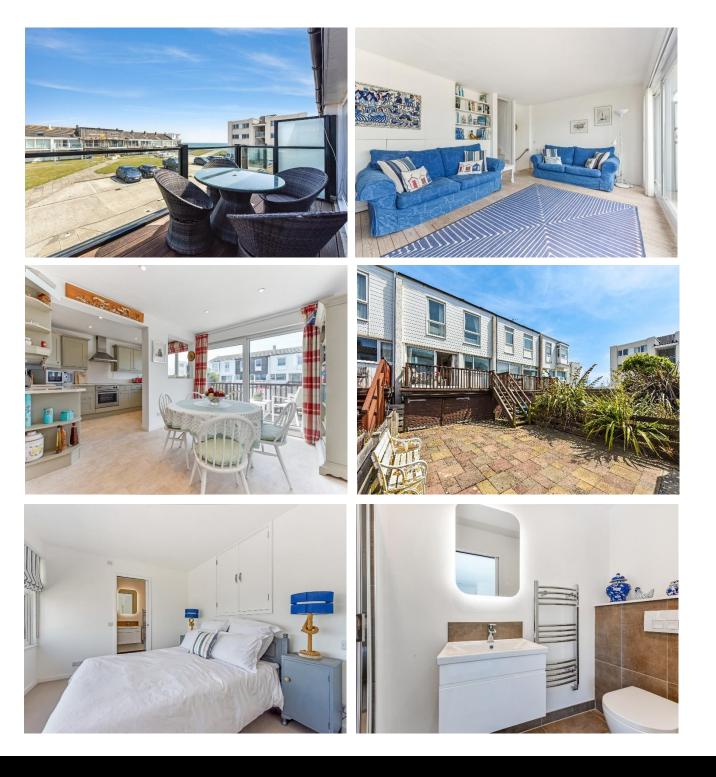

The property opens into a welcoming entrance hall with cupboard space for shoes and coats, along with a smart ground floor shower room – ideal for freshening up after a day on the beach.

Up on the next level sits the contemporary kitchen and dining area, which has been thoughtfully re-fitted with stone work surfaces and features a range of integrated appliances. The open-plan layout makes it a sociable and stylish space, perfect for family meals or entertaining. Sliding doors lead out to a rear-facing balcony with steps down to the private courtyard garden – a low-maintenance and sun-trap spot with a relaxed beachside feel.

A half flight of stairs leads to the main sitting room, a beautiful space with large windows and a second balcony enjoying far-reaching sea views across Bracklesham Bay. Light and airy, it's the perfect setting to relax or unwind at any time of day. From this level, there is also access to a generous storage area, which some residents have used as a play area for young children or simply for additional storage – offering useful and flexible space tucked away from the main living areas.

Continuing upwards, the next level features two wellproportioned bedrooms along with a modern family bathroom finished in calming, neutral tones. Whether used for guests, children, or as a home office, these rooms offer excellent versatility.

At the very top of the house is the principal bedroom suite, which enjoys the most spectacular of the sea views. Complete with a stylish en suite shower room, it provides a peaceful and private retreat in which to begin or end your day.