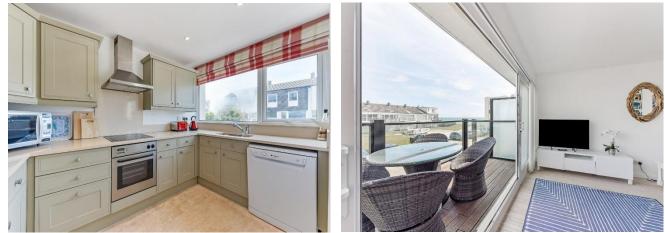

The property opens into a welcoming entrance hall with cupboard space for shoes and coats, along with a smart ground floor shower room – ideal for freshening up after a day on the beach.

Up on the next level sits the contemporary kitchen and dining area, which has been thoughtfully re-fitted with stone work surfaces and features a range of integrated appliances. The open-plan layout makes it a sociable and stylish space, perfect for family meals or entertaining. Sliding doors lead out to a rear-facing balcony with steps down to the private courtyard garden – a low-maintenance and sun-trap spot with a relaxed beachside feel.