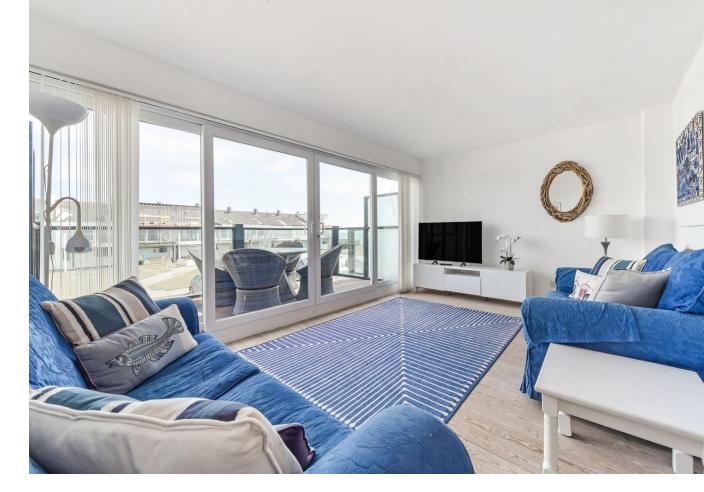

A half flight of stairs leads to the main sitting room, a beautiful space with large windows and a second balcony enjoying far-reaching sea views across Bracklesham Bay. Light and airy, it's the perfect setting to relax or unwind at any time of day. From this level, there is also access to a generous storage area, which some residents have used as a play area for young children or simply for additional storage – offering useful and flexible space tucked away from the main living areas.