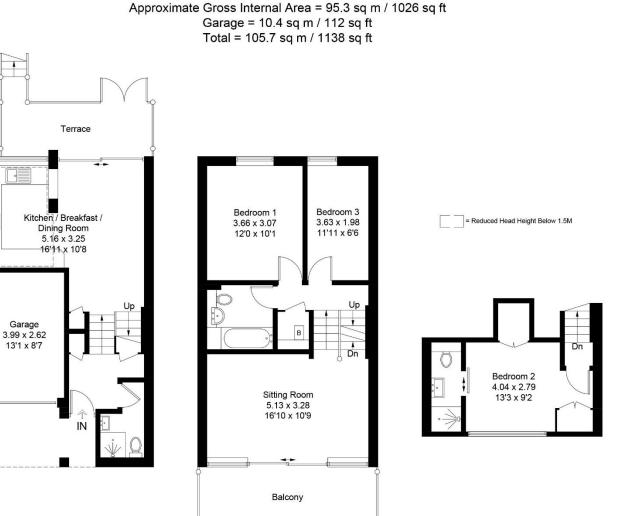

### 10, Marineside, PO20 8JJ

Garage = 10.4 sq m / 112 sq ft Total = 105.7 sq m / 1138 sq ft

#### **Ground Floor**

Second Floor

Whilst every attempt has been made to ensure the accuracy of the floor plan contained here, measurements of doors, windows, rooms and any other items are approximate and no responsibility is taken for any error, omission, or miss-statement. This plan is for illustrative purposes only and should be used as such by any prospective purchaser.

**First Floor** 

1 New Parade, East Wittering, West Sussex, PO20 8EA

01243 670765

sales@astonsofsussex.co.uk | www.astonsofsussex.co.uk

Astons of Sussex for themselves and the VENDORS or Lessors of this property, whose agents they are, give notice that 1) these particulars are produced in good faith, are set out as a guide only and do not constitute any part of a contract. 2) No person in the employment of Astons of Sussex has any authority to make or give representation or warranty in respect of this property. 3) Photographs may include lifestyle shots and local views. There may also be photographs including chattels not included in the sale of the property. 4) Measurements given are approximate and should not be relied upon and are for guidance only. Company No: 4647991