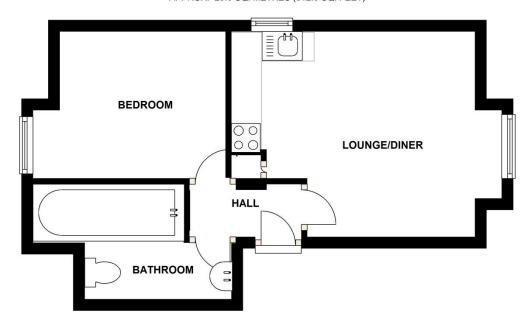

#### **Entrance Hall**

Entry phone system, door to bathroom, sitting room and bedroom.

# Sitting Room/Kitchen

Sitting Room (with restricted headroom) Double glazed window to front elevation, electric heater.

## Kitchenette

Fitted kitchen comprising a range of floor and eye level units with work surface over, stainless steel sink and drainer unit with mixer tap, electric oven with hob over, space for fridge/freezer, tile surround. Side aspect double glazed window.

## Bedroom 1

Front aspect double glazed window, electric heater.

#### Bathroom

Suite comprising of panel enclosed bath, single pedestal wash hand basin and low level W.C, tile surround.