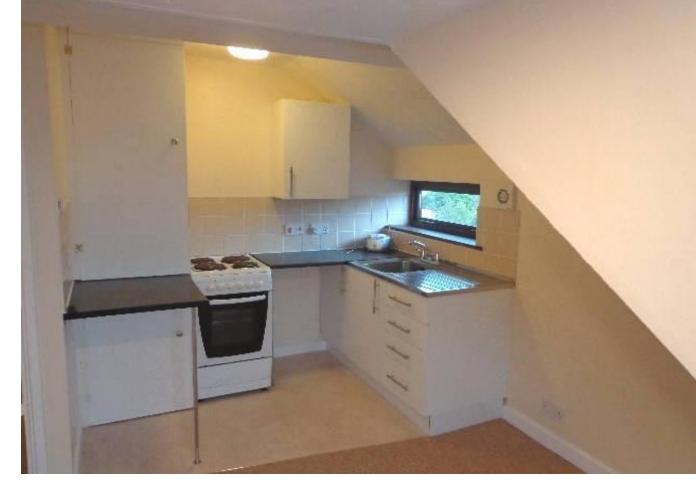

## Kitchenette

Fitted kitchen comprising a range of floor and eye level units with work surface over, stainless steel sink and drainer unit with mixer tap, electric oven with hob over, space for fridge/freezer, tile surround. Side aspect double glazed window.