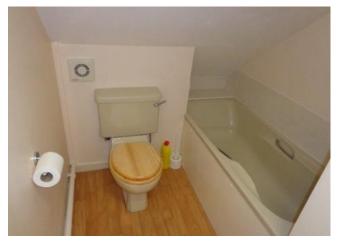

#### Bathroom

Suite comprising of panel enclosed bath, single pedestal wash hand basin and low level W.C, tile surround.