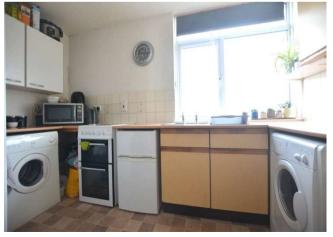

#### Kitchen

Rear elevation double glazed window with views across the South Downs. Fitted kitchen comprising a range of wall and base level units with roll edge work surface, inset stainless steel sink and drainer with mixer tap. Space and plumbing for washing machine. Space for fridge freezer. Tiling to principal areas.