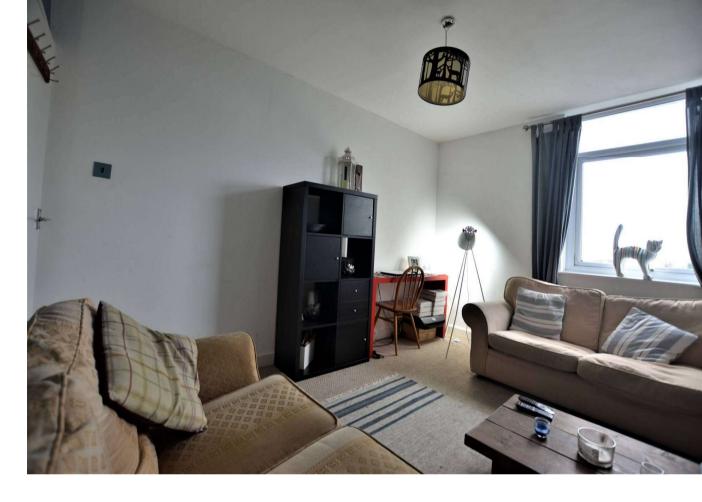

### **Sitting Room**

Front aspect double glazed window with a distant sea glimpse, wall mounted electric heater.

#### **Bedroom**

Front aspect double glazed window with a distant sea glimpse, wall mounted electric heater.