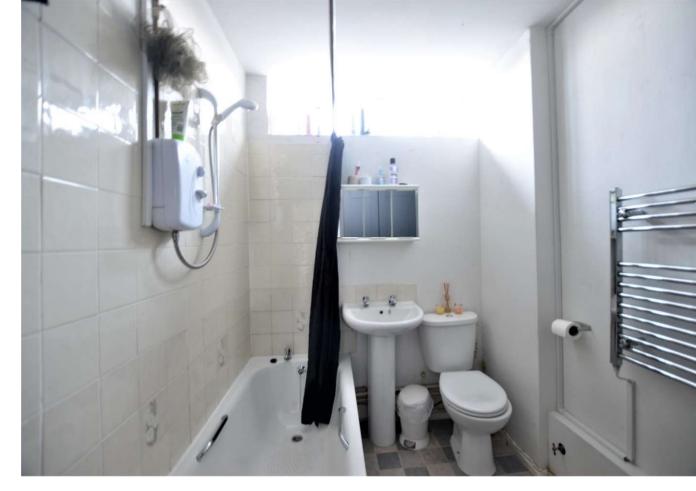

#### **Bathroom**

Rear elevation high line windows to rear elevation. White suite comprising panelled bath with electric Triton shower over, low level WC & pedestal wash hand basin. Tiling to principal areas. Electric ladder towel rail.