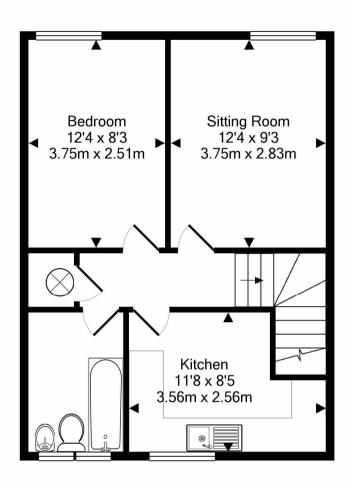

### **Sitting Room**

Front aspect double glazed window with a distant sea glimpse, wall mounted electric heater.

#### **Bedroom**

Front aspect double glazed window with a distant sea glimpse, wall mounted electric heater.

#### Kitchen

Rear elevation double glazed window with views across the South Downs. Fitted kitchen comprising a range of wall and base level units with roll edge work surface, inset stainless steel sink and drainer with mixer tap. Space and plumbing for washing machine. Space for fridge freezer. Tiling to principal areas.

#### **Bathroom**

Rear elevation high line windows to rear elevation. White suite comprising panelled bath with electric Triton shower over, low level WC & pedestal wash hand basin. Tiling to principal areas. Electric ladder towel rail.

### Council Tax

Band B - £1319.38 Chichester District Council

1st Floor

2nd Floor

Measurements are approximate. Not to scale. Illustrative purposes only Made with Metropix ©2019

01243 607809

01243 670765