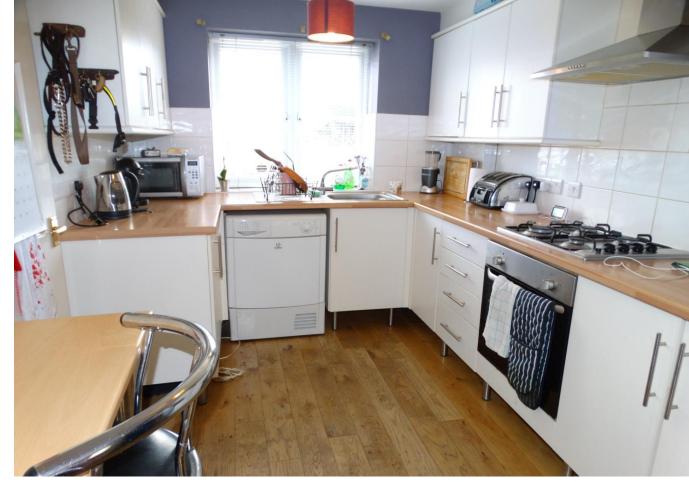

#### Kitchen 11'10" (3.61m) x 8'4" (2.54m)

Part tiled walls. Range of beech block effect work surfaces with inset stainless steel sink and mixer tap. Inset four burner gas hob, electric fan assisted oven beneath, space and plumbing for washing machine, space for fridge freezer. Range of matching wall and base units, breakfast bar. Double glazed window to front elevation. Radiator with thermostat. Wood floor.