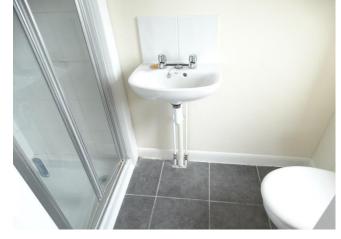

#### Cloakroom/WC

White suite comprising close coupled dual flush WC, wall mounted wash hand basin, tiled splashback. Double glazed window to front elevation. Heated towel rail. Wood floor. Extractor fan.

#### En suite

White suite comprising tiled shower cubicle, fitted Mira shower, folding screen, wall mounted wash hand basin, tiled splashback, close coupled dual flush WC. Frosted double glazed window. Fan with isolator. Radiator.

#### Family Bathroom

White suite comprising panelled bath and tiled return, pedestal wash hand basin, close coupled dual flush WC, tiled shower cubicle with Mira fitted electric shower. Frosted double glazed window.