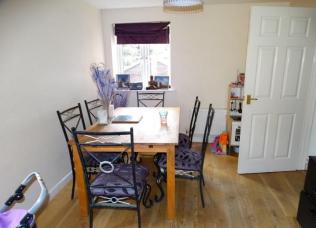

## Dining Room 12'6" (3.81m) x 9'2" (2.79m)

Double glazed window to side with Georgian bars, oak flooring, telephone point. Door to hall. Radiator with thermostat.