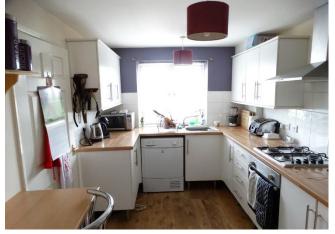

#### Kitchen 11'10" (3.61m) x 8'4" (2.54m)

Part tiled walls. Range of beech block effect work surfaces with inset stainless steel sink and mixer tap. Inset four burner gas hob, electric fan assisted oven beneath, space and plumbing for washing machine, space for fridge freezer. Range of matching wall and base units, breakfast bar. Double glazed window to front elevation. Radiator with thermostat. Wood floor.