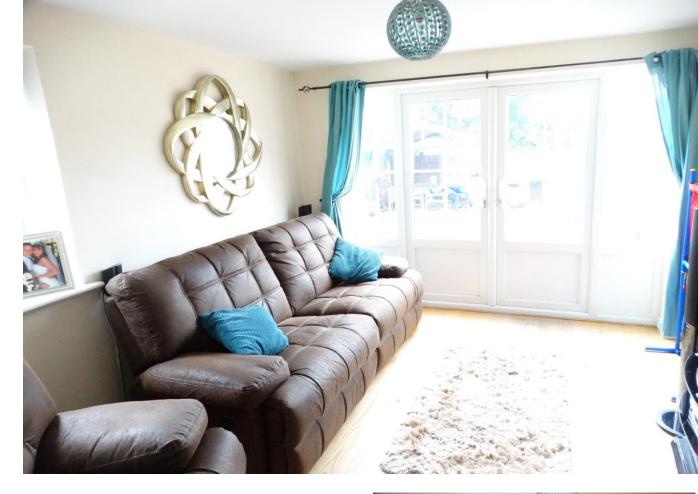

# Lounge 14'2" (4.32m) x 10'4" (3.15m)

Double aspect with double glazed window to side and double glazed French doors to rear garden. Oak floor. TV point. Radiator with thermostat.