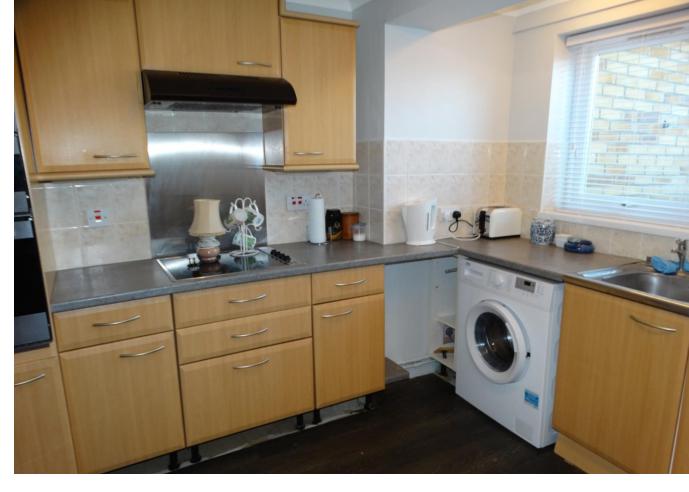

## Kitchen 11'4" (3.45m) x 10'0" (3.05m)

Part tiled walls, range of rolled edge work surface, inset single drainer sink unit, cupboards and drawer units in maple effect, matching wall mounted cupboards with task lighting beneath, inset four burner ceramic hob and eye level double fan assisted electric oven and grill, wall mounted `Worcester `gas central heating boiler installed 2018 , digital timer, double glazed window to rear elevation overlooking garden, space and plumbing for automatic washing machine. door to