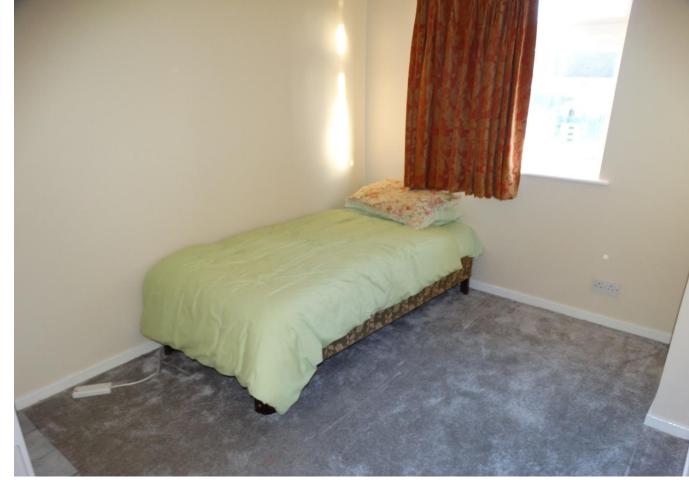

### Bedroom Two 11'1" (3.38m) x 8'0" (2.44m)

Double glazed window to front elevation. Radiator. Range of fitted bedroom furniture comprising of wardrobes to either side of bed space with bridge unit above.