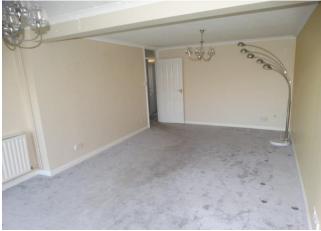

#### Lounge 22'0" (6.71m) x 11'4" (3.45m)

Extended room with double glazed French doors and matching side panels leading to rear garden. TV point. Radiator. Coved ceiling.