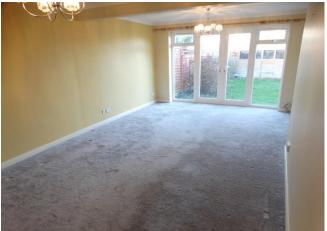

#### Lounge 22'0" (6.71m) x 11'4" (3.45m)

Extended room with double glazed French doors and matching side panels leading to rear garden. TV point. Radiator. Coved ceiling.