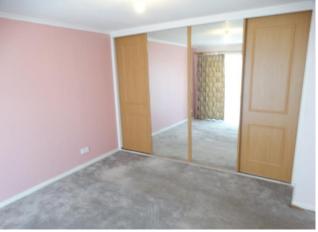

### Bedroom One 12'5" (3.78m) x 11'4" (3.45m)

Plus wardrobe recess. Double glazed picture window to front elevation. Radiator. Range of floor to ceiling sliding doors incorporating two mirrored panels giving access to wardrobe space with hanging space and storage. Fitted blinds .