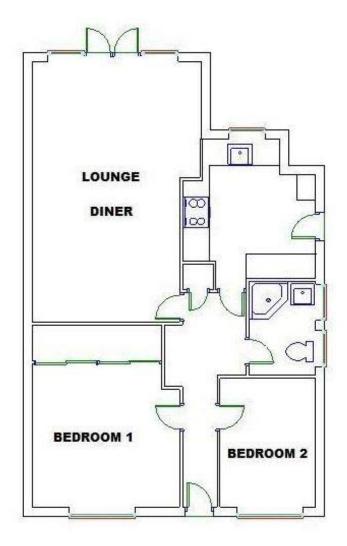

# Price £270,000

This Two Double Bedroom Extended semi detached bungalow is situated the East side of Selsey. Carport and parking. Garden. Offered with no forward chain.

Extended accommodation

22ft Living Room leading to rear garden

Two double bedrooms with fitted wardrobes

Modern kitchen and shower room

Gas heating, double glazing and parking

Rear storage room and carport

#### **Entrance Hall**

Double glazed front door leading to entrance hall. Radiator, access to loft space, airing cupboard housing factory insulated hot water cylinder. wall mounted thermostat, storage cupboard

#### Lounge 22'0" (6.71m) x 11'4" (3.45m)

Extended room with double glazed French doors and matching side panels leading to rear garden. TV point. Radiator. Coved ceiling.

## Kitchen 11'4" (3.45m) x 10'0" (3.05m)

Part tiled walls, range of rolled edge work surface, inset single drainer sink unit, cupboards and drawer units in maple effect, matching wall mounted cupboards with task lighting beneath, inset four burner ceramic hob and eye level double fan assisted electric oven and grill, wall mounted `Worcester `gas central heating boiler installed 2018 , digital timer, double glazed window to rear elevation overlooking garden, space and plumbing for automatic washing machine. door to

### Bedroom One 12'5" (3.78m) x 11'4" (3.45m)

Plus wardrobe recess. Double glazed picture window to front elevation. Radiator. Range of floor to ceiling sliding doors incorporating two mirrored panels giving access to wardrobe space with hanging space and storage. Fitted blinds .

### Bedroom Two 11'1" (3.38m) x 8'0" (2.44m)

Double glazed window to front elevation. Radiator. Range of fitted bedroom furniture comprising of wardrobes to either side of bed space with bridge unit above.

#### **Shower Room**

Tiled walls. Curved shower cubicle with fitted electric Mira shower, vanity unit with wash hand basin and cupboard beneath, mixer tap. Dual flush close coupled WC. Radiator. Double glazed frosted window. Shaver and light point.