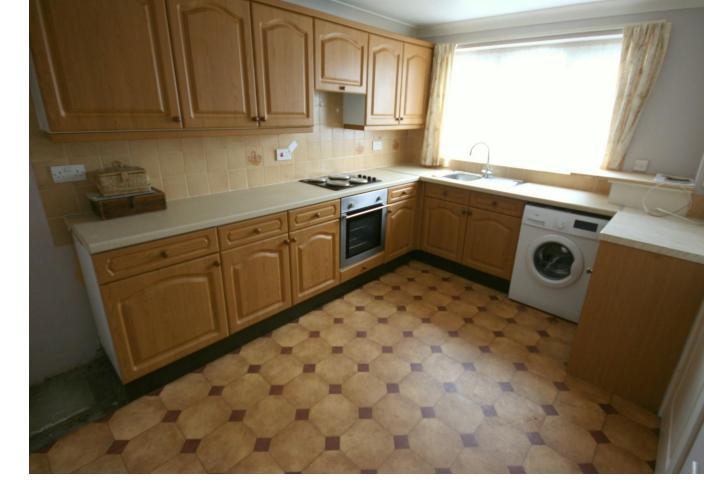

## Kitchen/Diner 13'0" x 9'2" (3.97m x 2.79m)

Front aspect double glazed window overlooking garden. Base and wall mounted cabinets in a light wood effect with work tops over. Stainless steel sink with mixer tap and drainer. Built in cooker and electric hob with extractor. Space for fridge freezer and space for washing machine. Radiator. Space for dining table and chairs.