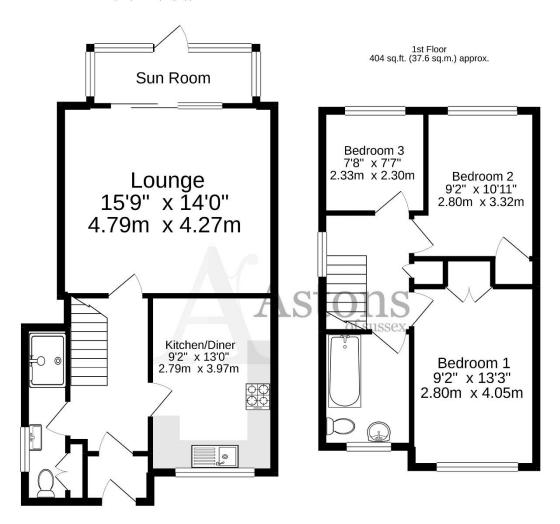

# Price £295,000

This semi detached house is situated in a quiet Cul-de-sac location. The property comprises entrance porch, hall, living room, sun room, wet room, kitchen/breakfast room, three bedrooms and a family bathroom, low maintenance established garden, parking and garage. The property benefits double glazing and gas central heating. Vacant Possession.

### Lounge

15'9" x 14'0" (4.79m x 4.27m)

Sliding glazed patio doors to sun room. Radiator.

#### Sun Room

11'11" x 6'1" (3.63m x 1.85m)

Metal framed and fully glazed, tiled flooring, rear aspect to garden.

## Kitchen/Diner 13'0" x 9'2" (3.97m x 2.79m)

Front aspect double glazed window overlooking garden. Base and wall mounted cabinets in a light wood effect with work tops over. Stainless steel sink with mixer tap and drainer. Built in cooker and electric hob with extractor. Space for fridge freezer and space for washing machine. Radiator. Space for dining table and chairs.

### Bedroom One

13'2" x 9'2" (4.05m x 2.80m)

Front aspect double glazed window with interior secondary glazing. Built in double wardrobe. Radiator.

## Bedroom Two

10`11" x 9`2" (3.32m x 2.80m)

Rear aspect double glazed window, built in single wardrobe. Radiator.

### **Bedroom Three**

7`8" x 7`7" (2.33m x 2.30m)

Rear aspect double glazed window and radiator.

## Family Bathroom

8'3" x 6'3" (2.51m x 1.91m)

Front aspect double glazed window. Suite comprising bath with mixer tap and shower attachment. WC and wash hand basin in vanity unit. Radiator.

#### TOTAL FLOOR AREA: 928 sq.ft. (86.3 sq.m.) approx.

Whits every attent to be been made to ensure the accuracy of the flooping contained here, measurements of boos, widewood, where the property of the flooping contained here, measurements of boos, widewood, which will be a superfixed to the period of boos, widewood, which will be a superfixed to the property of the pro