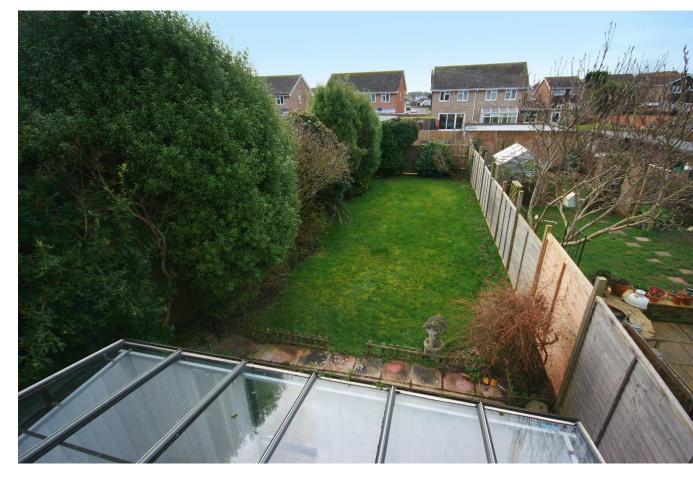

### Rear Garden

Mainly laid to lawn. Patio area with brick built raised flower border. Path to side access gate and rear access to parking and garage. Established trees and bushes with a fenced secure boundary.