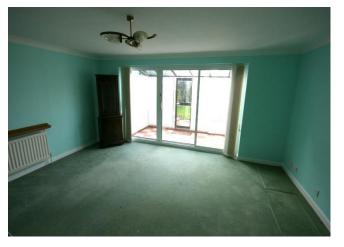

### Lounge

15'9" x 14'0" (4.79m x 4.27m)

Sliding glazed patio doors to sun room. Radiator.

#### Sun Room

11'11" x 6'1" (3.63m x 1.85m)

Metal framed and fully glazed, tiled flooring, rear aspect to garden.