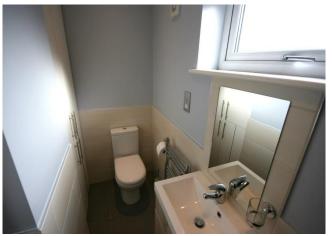

#### Wet Room

Side aspect double glazed window. Cupboard housing gas fired combination boiler. WC and wash hand basin in vanity unit. Tiled floor and half tiled walls. Wall mounted towel radiator. Tiled wet room area with low level shower.