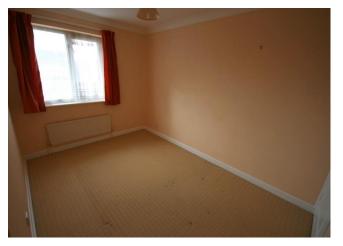

### **Bedroom Three**

7`8" x 7`7" (2.33m x 2.30m)

Rear aspect double glazed window and radiator.