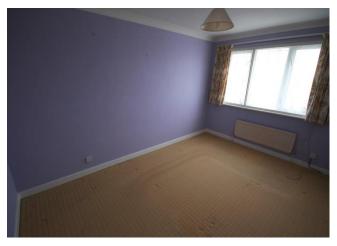

## Bedroom Two

10`11" x 9`2" (3.32m x 2.80m)

Rear aspect double glazed window, built in single wardrobe. Radiator.