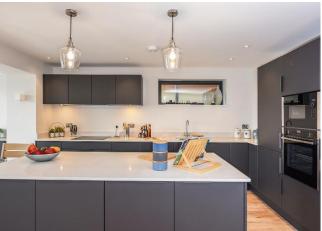

A separate study is located off the hallway - ideal for home working or as a flexible space that can accommodate a single bed if required.

The stylish Sylvarna kitchen, finished in matte grey with quartz worktops, includes a full range of Neff appliances and a cleverly designed drop-down dining table for space-saving convenience. Both bathrooms are fitted with premium sanitary ware, fully tiled, and finished with heated towel rails and large mirrors for a clean, modern look.