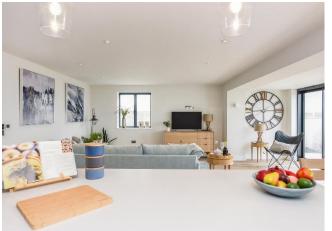

The apartment enjoys the exclusive use of a private patio, accessed via triple-track sliding doors from the spacious sitting room - an ideal spot for alfresco dining or relaxing in the fresh sea air.

To the front, there is allocated parking for two vehicles and electric car charging points. Residents have the use of a shared cycle and bin store which can also double as storage for water sports equipment.