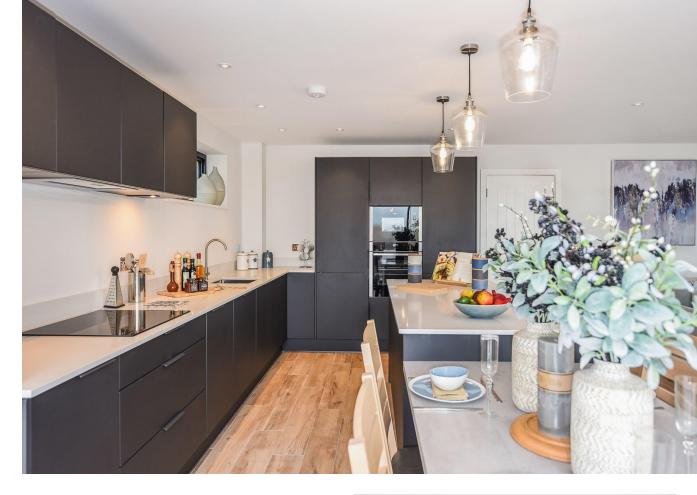

A separate study is located off the hallway - ideal for home working or as a flexible space that can accommodate a single bed if required.

The stylish Sylvarna kitchen, finished in matte grey with quartz worktops, includes a full range of Neff appliances and a cleverly designed drop-down dining table for space-saving convenience. Both bathrooms are fitted with premium sanitary ware, fully tiled, and finished with heated towel rails and large mirrors for a clean, modern look.