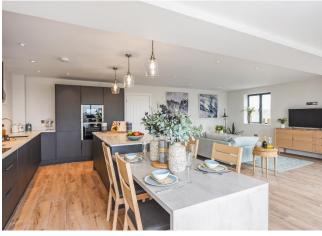

A separate study is located off the hallway - ideal for home working or as a flexible space that can accommodate a single bed if required.

The stylish Sylvarna kitchen, finished in matte grey with quartz worktops, includes a full range of Neff appliances and a cleverly designed drop-down dining table for space-saving convenience. Both bathrooms are fitted with premium sanitary ware, fully tiled, and finished with heated towel rails and large mirrors for a clean, modern look.