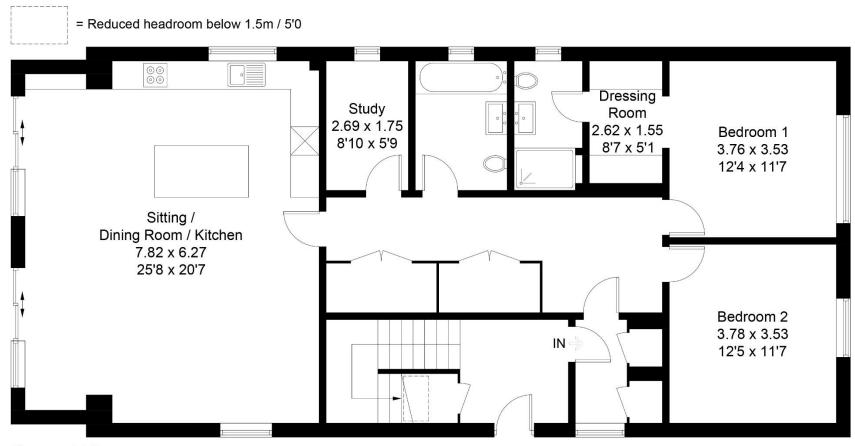

## Shemara, East Bracklesham Drive, PO20 8JW

Approximate Gross Internal Area = 119.5 sq m / 1286 sq ft (Excluding Communal Area)

**Ground Floor** 

Whilst every attempt has been made to ensure the accuracy of the floor plan contained here, measurements of doors, windows, rooms and any other items are approximate and no responsibility is taken for any error, omission, or miss-statement. This plan is for illustrative purposes only and should be used as such by any prospective purchaser.