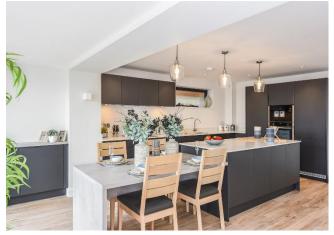

A separate study is located off the hallway - ideal for home working or as a flexible space that can accommodate a single bed if required.

The stylish Sylvarna kitchen, finished in matte grey with quartz worktops, includes a full range of Neff appliances and a cleverly designed drop-down dining table for space-saving convenience. Both bathrooms are fitted with premium sanitary ware, fully tiled, and finished with heated towel rails and large mirrors for a clean, modern look.