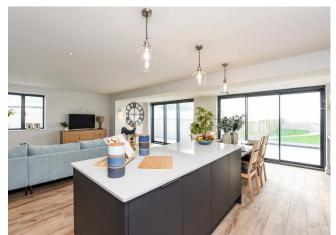

## Guide Price £699,950

Measuring approximately 1,286 sq ft, Flat 1 is a beautifully presented ground floor apartment offering spacious, contemporary living just moments from the beach. Finished to a high specification throughout, the apartment features two generous double bedrooms, including a superb principal suite with floor-to-ceiling windows, a sleek en suite shower room, and a dedicated dressing area.

The apartment enjoys the exclusive use of a private patio, accessed via triple-track sliding doors from the spacious sitting room - an ideal spot for alfresco dining or relaxing in the fresh sea air.

To the front, there is allocated parking for two vehicles and electric car charging points. Residents have the use of a shared cycle and bin store which can also double as storage for water sports equipment.