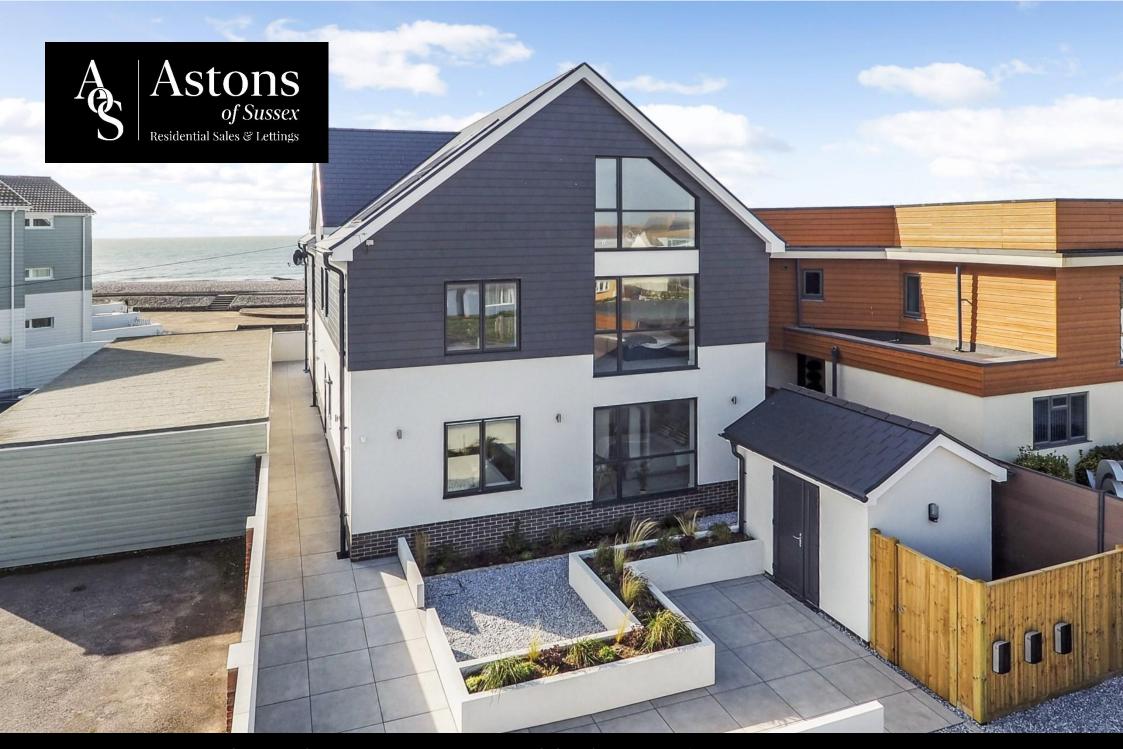

## Guide Price £699,950

Measuring approximately 1,286 sq ft, Flat 1 is a beautifully presented ground floor apartment offering spacious, contemporary living just moments from the beach. Finished to a high specification throughout, the apartment features two generous double bedrooms, including a superb principal suite with floor-to-ceiling windows, a sleek en suite shower room, and a dedicated dressing area.

### LOCATION

This property boasts a spectacular beach front position in one of Bracklesham Bay's most desirable locations. The village is a popular destination for water sports enthusiasts, holiday makers, and locals alike, thanks to its wide, open beach and laid back coastal charm. A handful of local amenities are close by, including the well known seafront café—formerly Billy's, now reopened under new ownership as The Beach where you can enjoy food and drinks with uninterrupted sea views. A wider selection of facilities can be found in the neighbouring village of East Wittering, including a primary school, GP surgery, pharmacy, dentist, two mini supermarkets, and a variety of independent shops. For a more extensive shopping and cultural experience, the cathedral city of Chichester is just 8 miles away, offering a wealth of high street retailers, restaurants, and cafes, all set within its historic centre dominated by the striking 12thcentury cathedral. The area is also well-connected via a regular bus service, making it accessible for those who prefer not to drive.