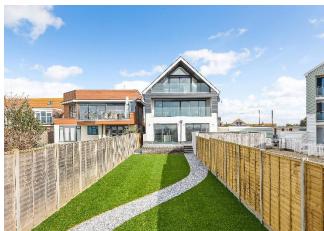

The apartment enjoys the exclusive use of a private patio, accessed via triple-track sliding doors from the spacious sitting room - an ideal spot for alfresco dining or relaxing in the fresh sea air.

To the front, there is allocated parking for two vehicles and electric car charging points. Residents have the use of a shared cycle and bin store which can also double as storage for water sports equipment.

### LOCATION

This property boasts a spectacular beach front position in one of Bracklesham Bay's most desirable locations. The village is a popular destination for water sports enthusiasts, holiday makers, and locals alike, thanks to its wide, open beach and laid back coastal charm. A handful of local amenities are close by, including the well known seafront café—formerly Billy's, now reopened under new ownership as The Beach where you can enjoy food and drinks with uninterrupted sea views. A wider selection of facilities can be found in the neighbouring village of East Wittering, including a primary school, GP surgery, pharmacy, dentist, two mini supermarkets, and a variety of independent shops. For a more extensive shopping and cultural experience, the cathedral city of Chichester is just 8 miles away, offering a wealth of high street retailers, restaurants, and cafes, all set within its historic centre dominated by the striking 12thcentury cathedral. The area is also well-connected via a regular bus service, making it accessible for those who prefer not to drive.