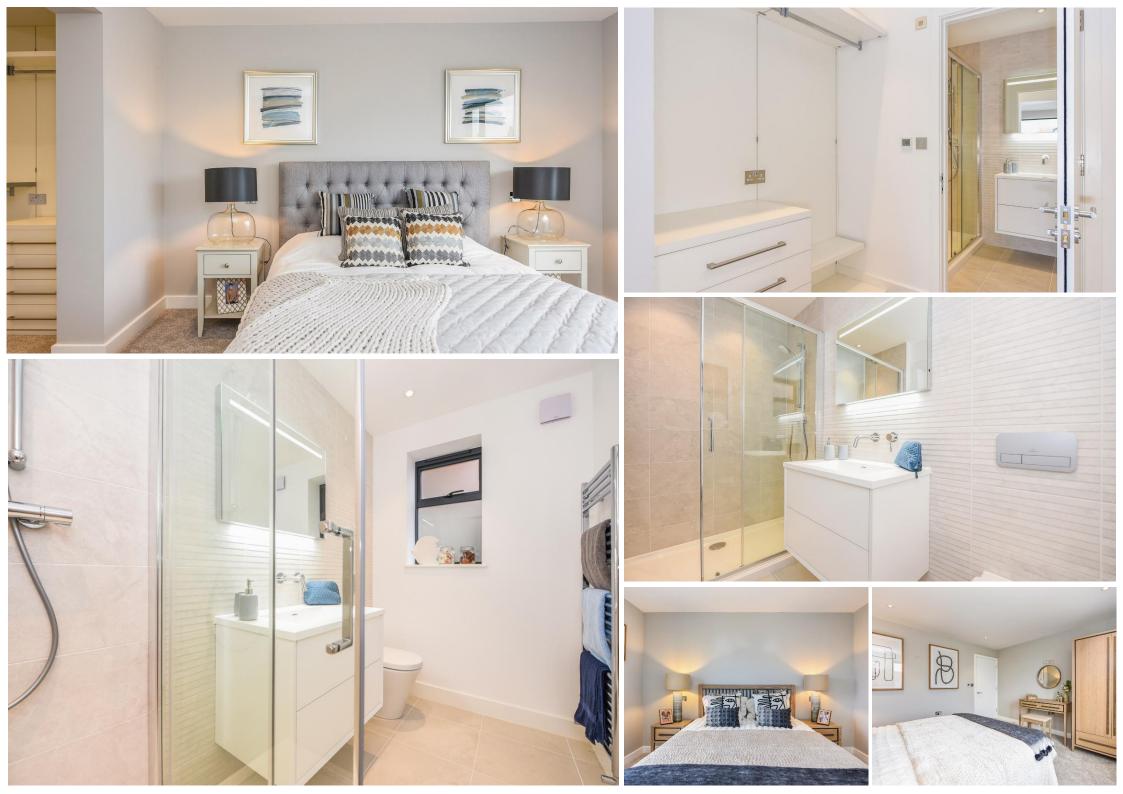

## Guide Price £699,950

Measuring approximately 1,286 sq ft, Flat 1 is a beautifully presented ground floor apartment offering spacious, contemporary living just moments from the beach. Finished to a high specification throughout, the apartment features two generous double bedrooms, including a superb principal suite with floor-to-ceiling windows, a sleek en suite shower room, and a dedicated dressing area.

A separate study is located off the hallway - ideal for home working or as a flexible space that can accommodate a single bed if required.

The stylish Sylvarna kitchen, finished in matte grey with quartz worktops, includes a full range of Neff appliances and a cleverly designed drop-down dining table for space-saving convenience. Both bathrooms are fitted with premium sanitary ware, fully tiled, and finished with heated towel rails and large mirrors for a clean, modern look.