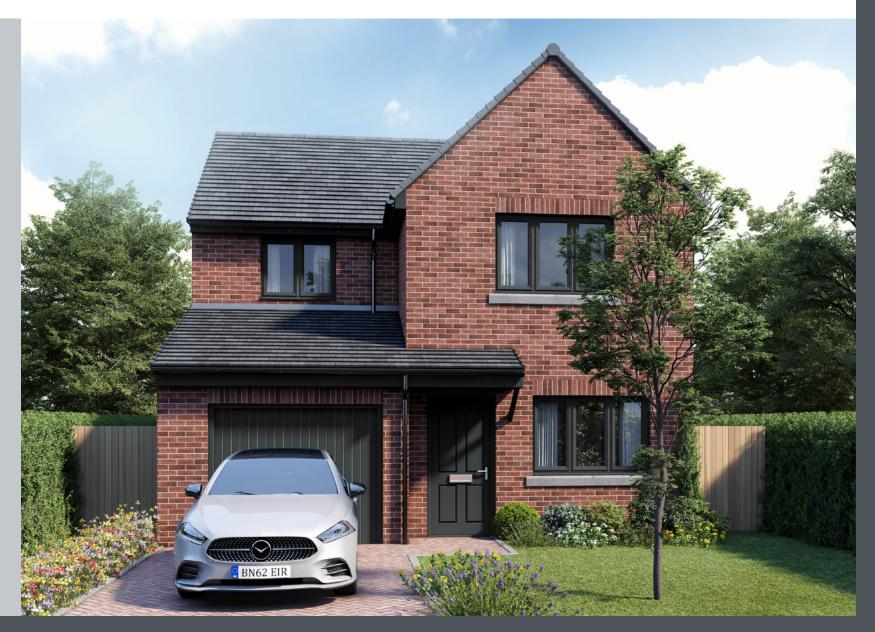

## THE LILAC

The Lilac is a three bedroom property.

Featuring an open plan kitchen/diner with a separate utility room, French doors to the rear garden, separate lounge, downstairs WC, an integral garage and rear garden.

## THE LILAC FEATURES

French doors opening onto rear garden . Separate living room . Ensuite to master bedroom .

Private driveway