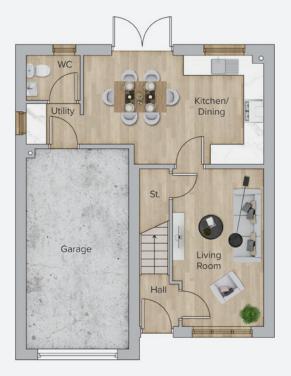

## THE LILAC

The Lilac is a three bedroom property.

Featuring an open plan kitchen/diner with a separate utility room, French doors to the rear garden, separate lounge, downstairs WC, an integral garage and rear garden.

### **GROUND FLOOR**

|                | METRES             | FEET & INCHES   |
|----------------|--------------------|-----------------|
| Kitchen/Dining | 5.39 × 3.26        | 17' 8" × 10' 8" |
| Utility        | 1.62 × 1.20        | 5' 4" x 3' 11"  |
| Living Room    | 2.73 × 4.71        | 10'4" x 15'1"   |
| WC             | 1.62 x 1.36        | 5' 4" x 4' 6"   |
| Garage         | $3.10 \times 6.00$ | 10'2" × 19'8"   |