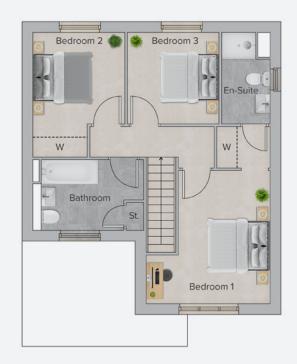

The first floor comprises of three bedrooms, two of which are doubles, an ensuite to the master bedroom and a family bathroom.

www.porthomes.co.uk

#### **FIRST FLOOR**

|           | METRES      | FEET & INCHES     |
|-----------|-------------|-------------------|
| Bedroom I | 3.70 × 3.96 | 12' 2" × 13' 0"   |
| Ensuite   | 1.43 × 2.74 | 4' 8'' × 9' 0''   |
| Bedroom 2 | 2.75 × 3.73 | 9'0" × 12'3"      |
| Bedroom 3 | 2.73 × 2.74 | 9' 0'' × 9' 0''   |
| Bathroom  | 3.31 × 2.07 | 10' 10'' × 6' 9'' |