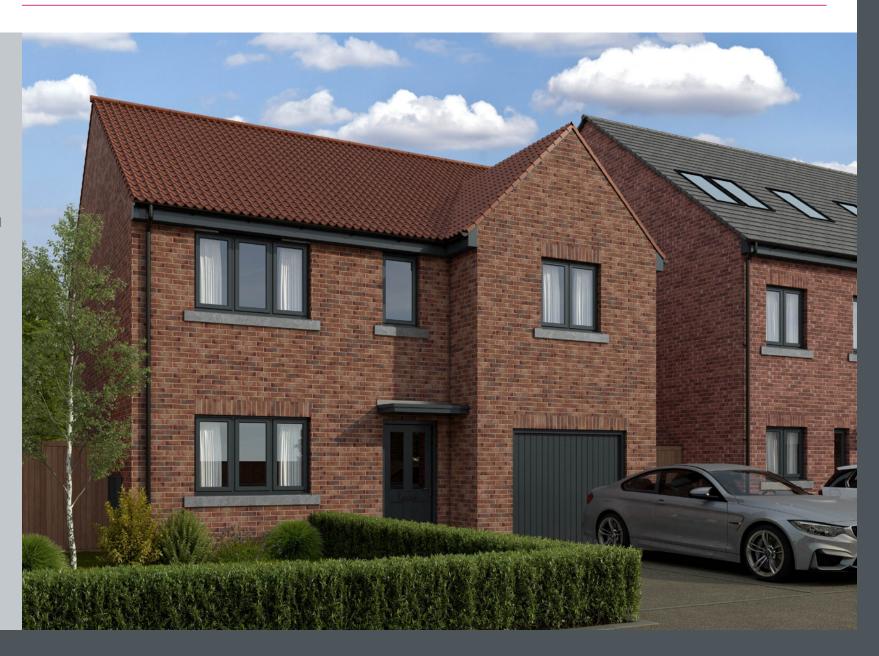

# THE FUCHSIA

## THE FUCHSIA

A well portioned four bedroom detached house that is ideal for a growing family.

A large kitchen, family, dining space across the rear of the home benefits from a separate utility and windows and french doors that provide a plentiful view of the rear garden.

The kitchen and front facing lounge are accessed via a central hallway featuring a storage cupboard and cloakroom.

The first floor services four spacious bedrooms and family bathroom.

www.porthomes.co.uk

Floor plans and layouts are approximate sizes. Longest dimension taken within room. Dimensions are taken from Architects drawings, are given to the nearest 15cm (or equivalent in inches) and may differ in the as-built property. Maximum dimensions may include sloping ceilings, pillars, window bays, fitted wardrobes and other features. Floor plans and layouts should therefore not be used for purchasing items such as furniture or carpets. Each property should be individually measured. Computer generated images and artists' impressions are intended to give an impression of the design, based on information available to the artist at the time the image is created. They are not intended to be an accurate description of any specific property, its location or the surrounding area. Please speak to our Sales Advisor for further information.