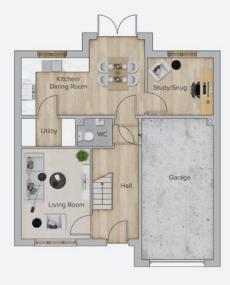

### **GROUND FLOOR - OPTION I**

Kitchen/Dining

Utility

Garage

Study/Snug

Living Room WC METRES

5.29 x 3.26

 $2.30 \times 1.20$ 

 $2.83 \times 2.44$ 

 $2.93 \times 3.85$ 

 $1.50 \times 1.20$ 

 $3.09 \times 6.10$ 

**FEET & INCHES** 

17' 5" × 10' 8"

7' 7" × 3' 11"

9' 3" x 8' 0"

9' 8" x 12' 8"

4' | | 1" x 3' | 1 | "

10' 2" × 20' 0"