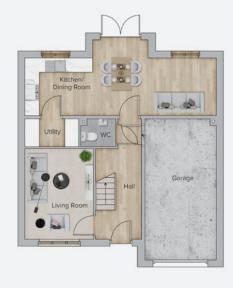

### **GROUND FLOOR - OPTION 2**

|                | METRES             | FEET & INCHES       |
|----------------|--------------------|---------------------|
| Kitchen/Dining | 8.22 × 3.26        | 27' 0" × 10' 8"     |
| Utility        | $2.30 \times 1.20$ | 7' 7" × 3' I I"     |
| Living Room    | $2.93 \times 3.85$ | 9' 8" × 12' 8"      |
| WC             | $1.50 \times 1.20$ | 4'     " × 3'     " |
| Garage         | $3.09 \times 6.10$ | 10' 2" × 20' 0"     |