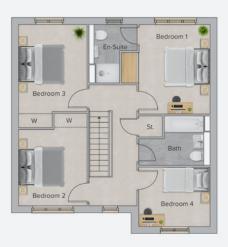

### FIRST FLOOR

|           | METRES             | FEET & INCHES   |
|-----------|--------------------|-----------------|
| Bedroom I | $3.80 \times 3.84$ | 12' 6" × 12' 7" |
| Ensuite   | $2.05 \times 2.50$ | 6' 9" × 8' 3"   |
| Bedroom 2 | $2.93 \times 3.95$ | 9' 8" × 12' 11" |
| Bedroom 3 | $2.92 \times 4.43$ | 9' 7" × 14' 7"  |
| Bedroom 4 | $3.04 \times 2.53$ | 10' 0" × 8' 4"  |
| Bathroom  | 3.04 × 2.11        | 10' 0" × 6' 11" |