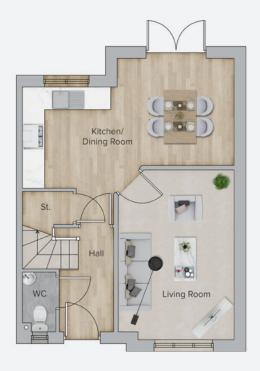

A seperate relaxing front facing living room and conveniently placed WC and understairs cupboard.

To the first floor you will find three sizeable bedrooms, the master benefitting from an ensuite and a stylish three piece family bathroom.

### **GROUND FLOOR**

|                | METRES             | FEET & INCHES   |
|----------------|--------------------|-----------------|
| Kitchen/Dining | $5.74 \times 2.90$ | 18' 10" × 9' 6" |
| Living Room    | $3.14 \times 4.60$ | 10' 4" × 15' 1" |
| WC             | 0.95 × 1.59        | 3' 0" × 5' 3"   |

Floor plans and layouts are approximate sizes. Longest dimension taken within room. Dimensions are taken from Architects drawings, are given to the nearest 15cm (or equivalent in inches) and may differ in the as-built property. Maximum dimensions may include sloping ceilings, pillars, window bays, fitted wardrobes and other features. Floor plans and layouts should therefore not be used for purchasing items such as furniture or carpets. Each property should be individually measured. Computer generated images and artists' impressions are intended to give an impression of the design, based on information available to the artist at the time the image is created. They are not intended to be an accurate description of any specific property, its location or the surrounding area. Please speak to our Sales Advisor for further information.