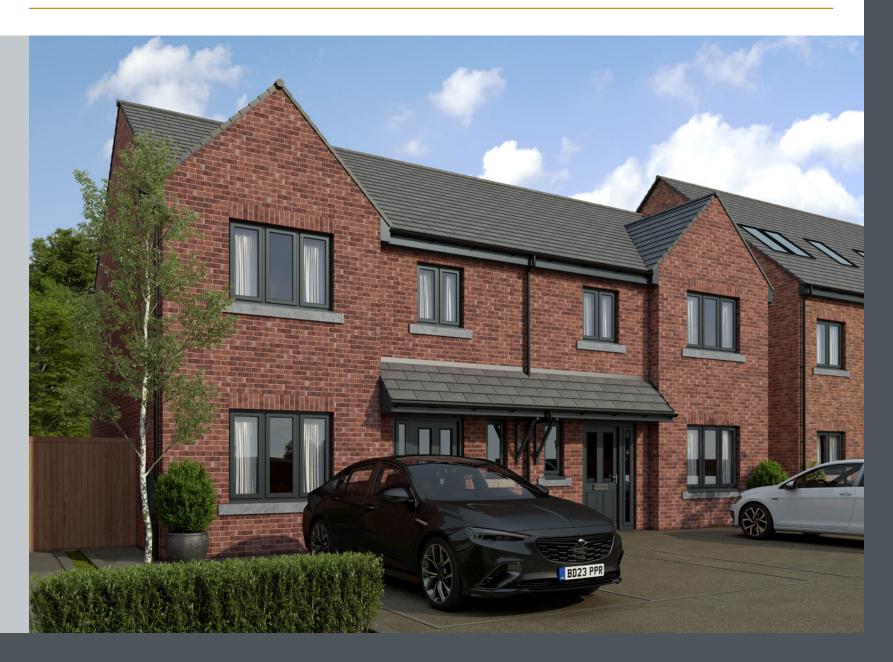

# THE AMBER

## THE AMBER

An attractive and spacious three bedroom semi-detached house, perfect for family life.

A house designed with a well equipped kitchen/diner features french doors opening onto the rear garden, ideal for outdoor entertaining.

Floor plans and layouts are approximate sizes. Longest dimension taken within room. Dimensions are taken from Architects drawings, are given to the nearest 15cm (or equivalent in inches) and may differ in the as-built property. Maximum dimensions may include sloping ceilings, pillars, window bays, fitted wardrobes and other features. Floor plans and layouts should therefore not be used for purchasing items such as furniture or carpets. Each property should be individually measured. Computer generated images and artists' impressions are intended to give an impression of the design, based on information available to the artist at the time the image is created. They are not intended to be an accurate description of any specific property, its location or the surrounding area. Please speak to our Sales Advisor for further information.