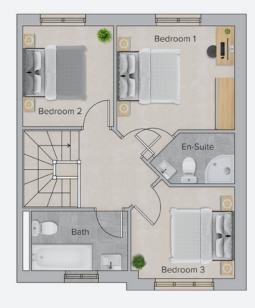

A seperate relaxing front facing living room and conveniently placed WC and understairs cupboard.

To the first floor you will find three sizeable bedrooms, the master benefitting from an ensuite and a stylish three piece family bathroom.

### FIRST FLOOR

|           | METRES      | FEET & INCHES  |
|-----------|-------------|----------------|
| Bedroom I | 3.19 × 2.83 | 10' 6" x 9' 4" |
| Ensuite   | 2.29 × 1.38 | 7' 6" × 4' 6"  |
| Bedroom 2 | 2.46 × 2.74 | 8' I" × 9' 0"  |
| Bedroom 3 | 2.82 × 2.48 | 9' 3" × 8' 2"  |
| Bathroom  | 2.83 × 1.59 | 9' 4" × 5' 3"  |

Floor plans and layouts are approximate sizes. Longest dimension taken within room. Dimensions are taken from Architects drawings, are given to the nearest 15cm (or equivalent in inches) and may differ in the as-built property. Maximum dimensions may include sloping ceilings, pillars, window bays, fitted wardrobes and other features. Floor plans and layouts should therefore not be used for purchasing items such as furniture or carpets. Each property should be individually measured. Computer generated images and artists' impressions are intended to give an impression of the design, based on information available to the artist at the time the image is created. They are not intended to be an accurate description of any specific property, its location or the surrounding area. Please speak to our Sales Advisor for further information.