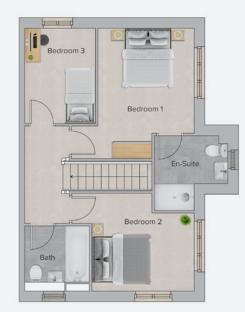

To the first floor there are three bedrooms, the master benefitting from an ensuite.

| FIRST | FLOOR - OPTION I |  |
|-------|------------------|--|
|       |                  |  |

#### **FIRST FLOOR - OPTION 2**

|           | METRES      | FEET & INCHES    |           | METRES      | FEET & INCHES    |
|-----------|-------------|------------------|-----------|-------------|------------------|
| Bedroom I | 2.93 × 3.94 | 9'8" x 12'11"    | Bedroom I | 5.16 x 3.94 | 6'  " x  2'  "   |
| Ensuite   | 2.21 × 2.28 | 7' 3'' × 7' 6''  | Ensuite   | 2.21 × 2.28 | 7' 3'' × 7' 6''  |
| Bedroom 2 | 3.14 × 2.96 | 10' 4'' × 9' 9'' | Bedroom 2 | 3.14 x 2.96 | 10' 4'' × 9' 9'' |
| Bedroom 3 | 2.13 × 2.88 | 7' 0'' × 9' 6''  | Bathroom  | 1.92 × 1.96 | 6' 4'' × 6' 5''  |
| Bathroom  | 1.92 x 1.96 | 6' 4" x 6' 5"    |           |             |                  |