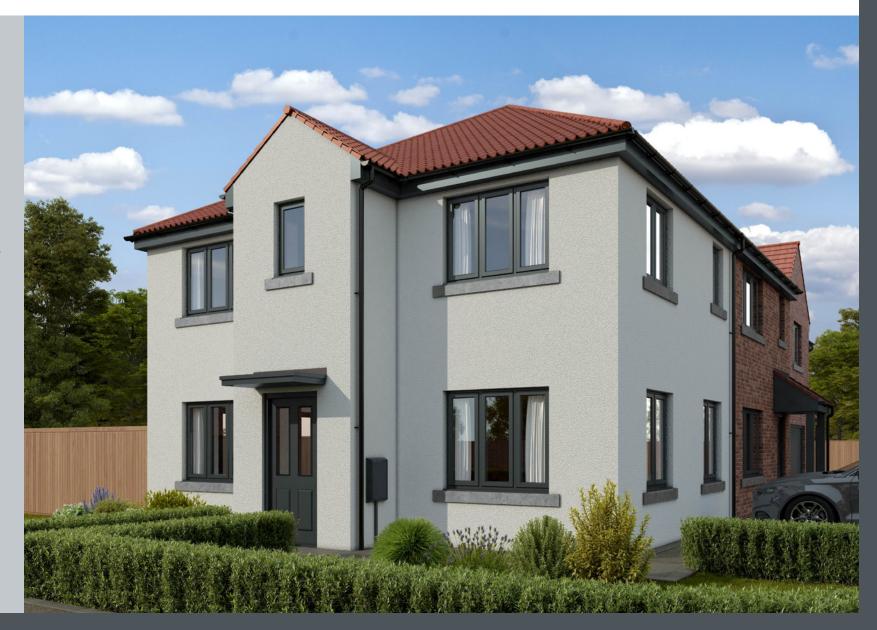

## THE AZURE

An attractive double fronted, light and airy three bedroom semi-detached house, with a central hallway leading to a separate kitchen/diner and dual aspect lounge.

The kitchen is enhanced by French doors opening onto the rear garden and a spacious utility.

Floor plans and layouts are approximate sizes. Longest dimension taken within room. Dimensions are taken from Architects drawings, are given to the nearest 15cm (or equivalent in inches) and may differ in the as-built property. Maximum dimensions may include sloping ceilings, pillars, window bays, fitted wardrobes and other features. Floor plans and layouts should therefore not be used for purchasing items such as furniture or carpets. Each property should be individually measured. Computer generated images and artists' impressions are intended to give an impression of the design, based on information available to the artist at the time the image is created. They are not intended to be an accurate description of any specific property, its location or the surrounding area. Please speak to our Sales Advisor for further information.