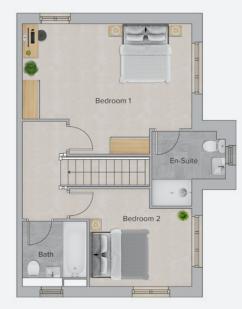

To the first floor there are three bedrooms, the master benefitting from an ensuite.

#### **FIRST FLOOR - OPTION 2**

|           | METRES      | FEET & INCHES    |           | METRES      | FEET & INCHES    |
|-----------|-------------|------------------|-----------|-------------|------------------|
| Bedroom I | 2.93 × 3.94 | 9'8" x 12'11"    | Bedroom I | 5.16 x 3.94 | 6'  " x  2'  "   |
| Ensuite   | 2.21 × 2.28 | 7' 3'' × 7' 6''  | Ensuite   | 2.21 × 2.28 | 7' 3'' × 7' 6''  |
| Bedroom 2 | 3.14 × 2.96 | 10' 4'' × 9' 9'' | Bedroom 2 | 3.14 x 2.96 | 10' 4'' × 9' 9'' |
| Bedroom 3 | 2.13 × 2.88 | 7' 0'' × 9' 6''  | Bathroom  | 1.92 × 1.96 | 6' 4'' × 6' 5''  |
| Bathroom  | 1.92 x 1.96 | 6' 4" x 6' 5"    |           |             |                  |