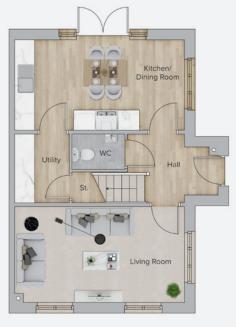

## THE AZURE

An attractive double fronted, light and airy three bedroom semi-detached house, with a central hallway leading to a separate kitchen/diner and dual aspect lounge.

The kitchen is enhanced by French doors opening onto the rear garden and a spacious utility.

#### GROUND FLOOR

|                | METRES      | FEET & INCHES  |  |
|----------------|-------------|----------------|--|
| Kitchen/Dining | 5.16 x 2.74 | 6'   " × 9' 0" |  |
| Utility        | 1.65 × 2.06 | 5' 5" × 6' 9"  |  |
| Living Room    | 5.16 x 2.89 | 6'   " × 9' 6" |  |
| WC             | 1.60 x 1.05 | 5' 3" × 3' 5"  |  |
|                |             |                |  |