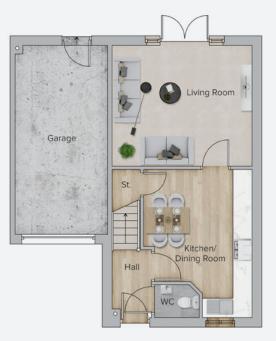

## THE JADE

A four bedroom semi-detached house with a large kitchen/diner, convenient understairs cupboard and a ground floor WC.

The private rear facing lounge overlooks the garden with french doors and side lights.

#### **GROUND FLOOR**

|                | METRES      | FEET & INCHES  |
|----------------|-------------|----------------|
| Kitchen/Dining | 3.51 × 4.77 | '6" ×  5'8"    |
| Living Room    | 4.51 × 3.91 | 4' 0" x  2' 0" |
| WC             | 1.47 × 1.04 | 4'10" × 3'5"   |
| Garage         | 3.00 × 6.13 | 9'10" × 20'2"  |