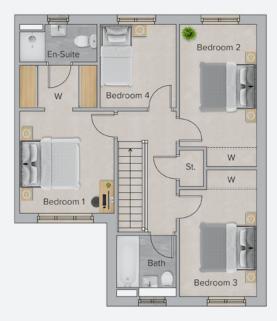

To the first floor there are four bedrooms, a linen cupboard and family bathroom.

The master bedroom benefits from an ensuite and walkthrough wardrobe.

An integrated garage with access door to the rear together with a driveway.

#### **FIRST FLOOR**

|           | METRES      | FEET & INCHES  |
|-----------|-------------|----------------|
| Bedroom I | 3.04 × 3.29 | 10'0" × 10'10" |
| Ensuite   | 2.49 × 1.20 | 8'2" × 3'11"   |
| Bedroom 2 | 2.50 × 4.61 | 8'2" x 15'1"   |
| Bedroom 3 | 2.50 × 4.08 | 8'2" × 13'5"   |
| Bedroom 4 | 2.47 × 2.70 | 8'1" × 8'10"   |
| Bathroom  | 1.91 x 1.96 | 6'3" × 6'5"    |