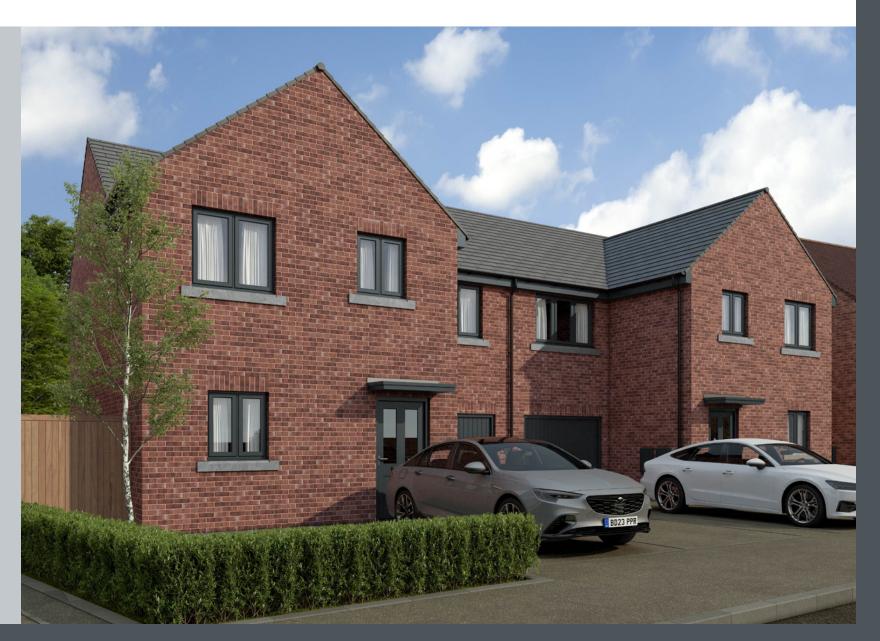

# THE JADE

## THE JADE

A four bedroom semi-detached house with a large kitchen/diner, convenient understairs cupboard and a ground floor WC.

The private rear facing lounge overlooks the garden with french doors and side lights.

To the first floor there are four bedrooms, a linen cupboard and family bathroom.

The master bedroom benefits from an ensuite and walkthrough wardrobe.

An integrated garage with access door to the rear together with a driveway.

### THE JADE FEATURES

Living room with french doors to the rear garden

Ensuite and walkthrough wardrobe to the master bedroom . Private driveway