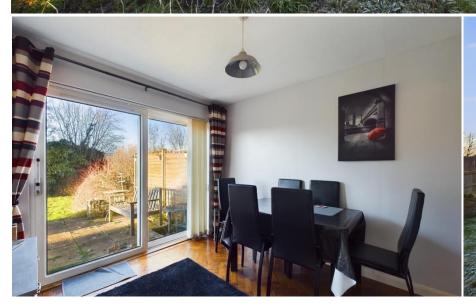

The accommodation comprises of the following, entrance hallway leading through to a good sized living room, separate dining room with sliding door to rear garden as well as a kitchen, large utility room and downstairs toilet. Upstairs you will find two good sized double bedrooms, further single bedroom and a family bathroom with bath and over head shower.

To the rear, sliding doors lead you out to a good sized, sunny, wrap around garden with patio area, perfect for alfresco dining on those warm summer evenings and access in to the garage.

To the front there is a large brick laid driveway with parking for multiple vehicles, front garden, single garage with power and side access leading to the rear garden.