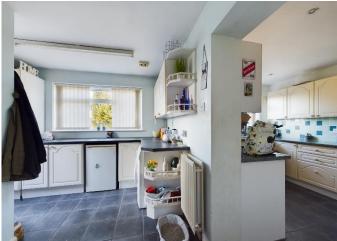

The accommodation comprises of the following, entrance hallway leading through to a good sized living room, separate dining room with sliding door to rear garden as well as a kitchen, large utility room and downstairs toilet. Upstairs you will find two good sized double bedrooms, further single bedroom and a family bathroom with bath and over head shower.