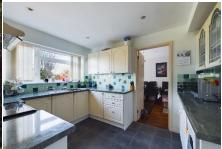

The accommodation comprises of the following, entrance hallway leading through to a good sized living room, separate dining room with sliding door to rear garden as well as a kitchen, large utility room and downstairs toilet. Upstairs you will find two good sized double bedrooms, further single bedroom and a family bathroom with bath and over head shower.