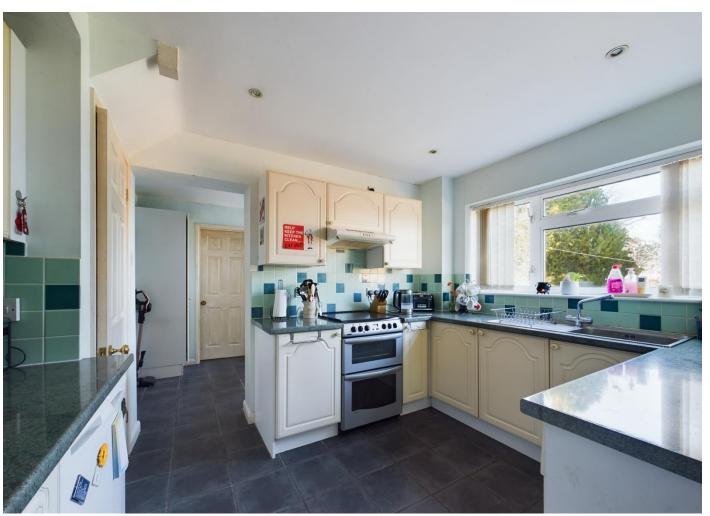

The accommodation comprises of the following, entrance hallway leading through to a good sized living room, separate dining room with sliding door to rear garden as well as a kitchen, large utility room and downstairs toilet. Upstairs you will find two good sized double bedrooms, further single bedroom and a family bathroom with bath and over head shower.