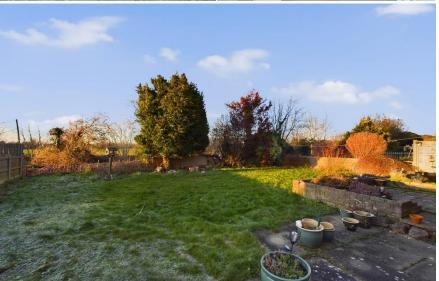

To the rear, sliding doors lead you out to a good sized, sunny, wrap around garden with patio area, perfect for alfresco dining on those warm summer evenings and access in to the garage.

To the front there is a large brick laid driveway with parking for multiple vehicles, front garden, single garage with power and side access leading to the rear garden.