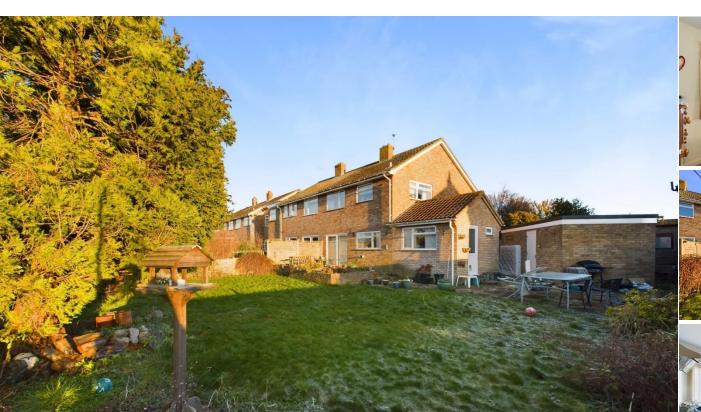

## Court Close Princes Risborough Buckinghamshire HP27 9BG

Offers Over - £500,000

A three bedroom semi-detached family home which is need of updating throughout. The property is located down a quiet cul-de-sac within the popular town of Princes Risborough with amenities, schools, supermarkets, leisure centre and excellent transport links all within a short walk of the home.

To the rear, sliding doors lead you out to a good sized, sunny, wrap around garden with patio area, perfect for alfresco dining on those warm summer evenings and access in to the garage.

To the front there is a large brick laid driveway with parking for multiple vehicles, front garden, single garage with power and side access leading to the rear garden.

The property requires updating throughout and also has the potential to extend (STPP).

Other notable features include, mains gas central heating system, double glazed windows and loft storage space.