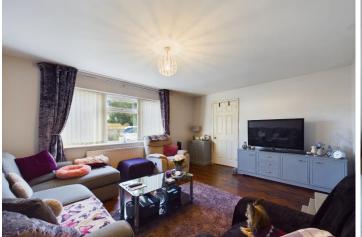

The accommodation comprises of the following, entrance hallway leading through to a good sized living room, separate dining room with sliding door to rear garden as well as a kitchen, large utility room and downstairs toilet. Upstairs you will find two good sized double bedrooms, further single bedroom and a family bathroom with bath and over head shower.