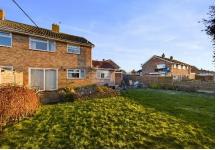

To the rear, sliding doors lead you out to a good sized, sunny, wrap around garden with patio area, perfect for alfresco dining on those warm summer evenings and access in to the garage.

To the front there is a large brick laid driveway with parking for multiple vehicles, front garden, single garage with power and side access leading to the rear garden.

The property requires updating throughout and also has the potential to extend (STPP).

Other notable features include, mains gas central heating system, double glazed windows and loft storage space.