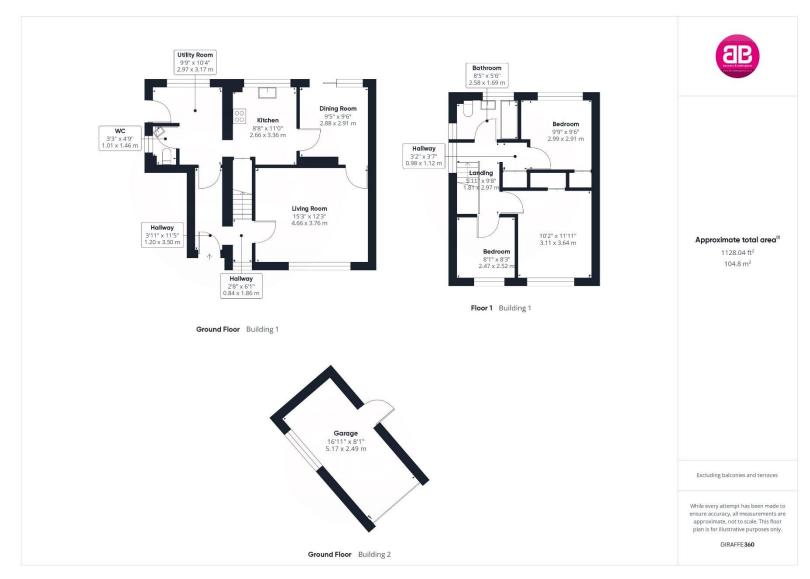

The accommodation comprises of the following, entrance hallway leading through to a good sized living room, separate dining room with sliding door to rear garden as well as a kitchen, large utility room and downstairs toilet. Upstairs you will find two good sized double bedrooms, further single bedroom and a family bathroom with bath and over head shower.

To the rear, sliding doors lead you out to a good sized, sunny, wrap around garden with patio area, perfect for alfresco dining on those warm summer evenings and access in to the garage.

To the front there is a large brick laid driveway with parking for multiple vehicles, front garden, single garage with power and side access leading to the rear garden.