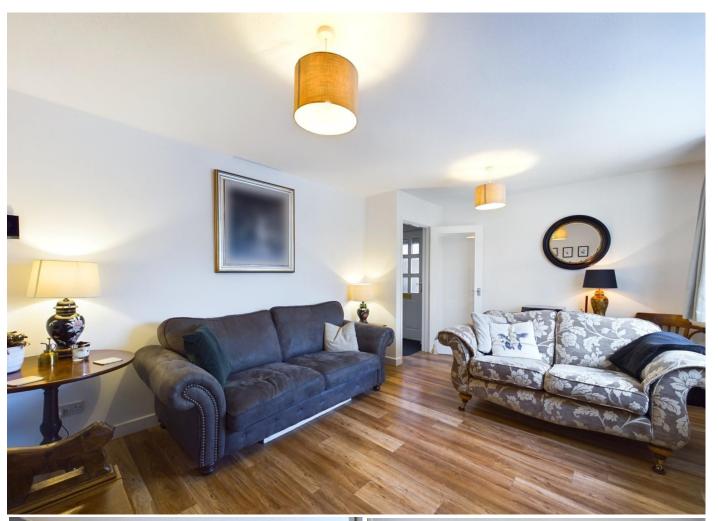

### Price - £375,000

Presented in excellent order throughout a threebedroom end of terrace gas centrally heated home situated in the convenient village of Saunderton. The accommodation includes living room, fitted kitchen/dining room, first floor bathroom and office. A pleasant rear and front gardens and drive to a single garage.

Upon entering the property, the first impression is its condition. The property is in excellent order throughout. The current owners have lovingly upgraded and improved the property since owning it. Improving the central heating system installing a new boiler approximately 8 years ago, new plumbing and new wiring where necessary. The kitchen is in excellent order being fitted with fitted double oven gas hob with extractor over, fridge and freezer. Off the dining area are double doors into what was the garden room and now turned into a study/office.