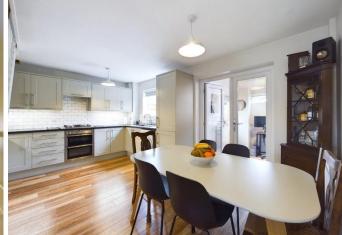

Upon entering the property, the first impression is its condition. The property is in excellent order throughout. The current owners have lovingly upgraded and improved the property since owning it. Improving the central heating system installing a new boiler approximately 8 years ago, new plumbing and new wiring where necessary. The kitchen is in excellent order being fitted with fitted double oven gas hob with extractor over, fridge and freezer. Off the dining area are double doors into what was the garden room and now turned into a study/office.