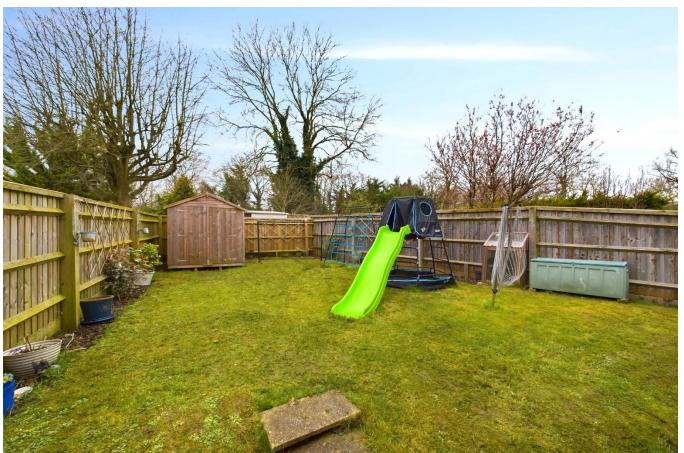

Upstairs there are three bedrooms, from the master views of the Chiltern Hills can be seen. The bathroom has been upgraded to now offer a well-planned room.

Outside the rear garden is mainly laid to grass with a small patio area and a useful storage shed. The front again mainly laid to lawn with a driveway leading to a single garage, which has a utility area at the rear.