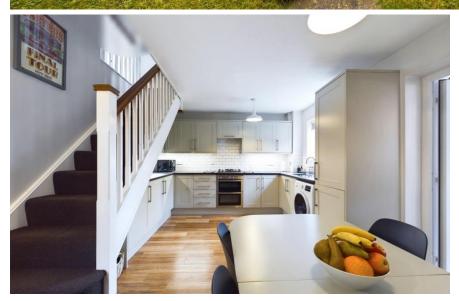

Upon entering the property, the first impression is its condition. The property is in excellent order throughout. The current owners have lovingly upgraded and improved the property since owning it. Improving the central heating system installing a new boiler approximately 8 years ago, new plumbing and new wiring where necessary. The kitchen is in excellent order being fitted with fitted double oven gas hob with extractor over, fridge and freezer. Off the dining area are double doors into what was the garden room and now turned into a study/office.