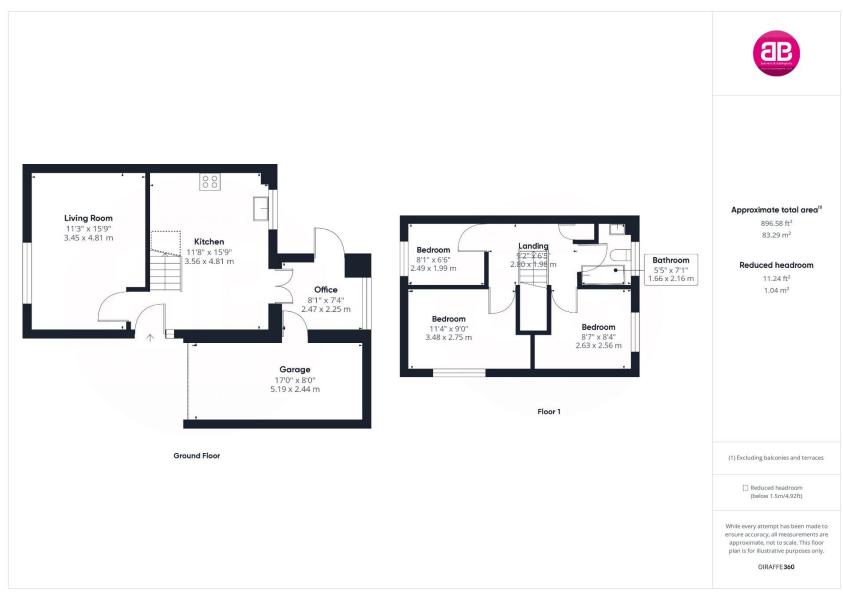

### Price - £375,000

Presented in excellent order throughout a threebedroom end of terrace gas centrally heated home situated in the convenient village of Saunderton. The accommodation includes living room, fitted kitchen/dining room, first floor bathroom and office. A pleasant rear and front gardens and drive to a single garage.

Upon entering the property, the first impression is its condition. The property is in excellent order throughout. The current owners have lovingly upgraded and improved the property since owning it. Improving the central heating system installing a new boiler approximately 8 years ago, new plumbing and new wiring where necessary. The kitchen is in excellent order being fitted with fitted double oven gas hob with extractor over, fridge and freezer. Off the dining area are double doors into what was the garden room and now turned into a study/office.

Upstairs there are three bedrooms, from the master views of the Chiltern Hills can be seen. The bathroom has been upgraded to now offer a well-planned room.

Outside the rear garden is mainly laid to grass with a small patio area and a useful storage shed. The front again mainly laid to lawn with a driveway leading to a single garage, which has a utility area at the rear.