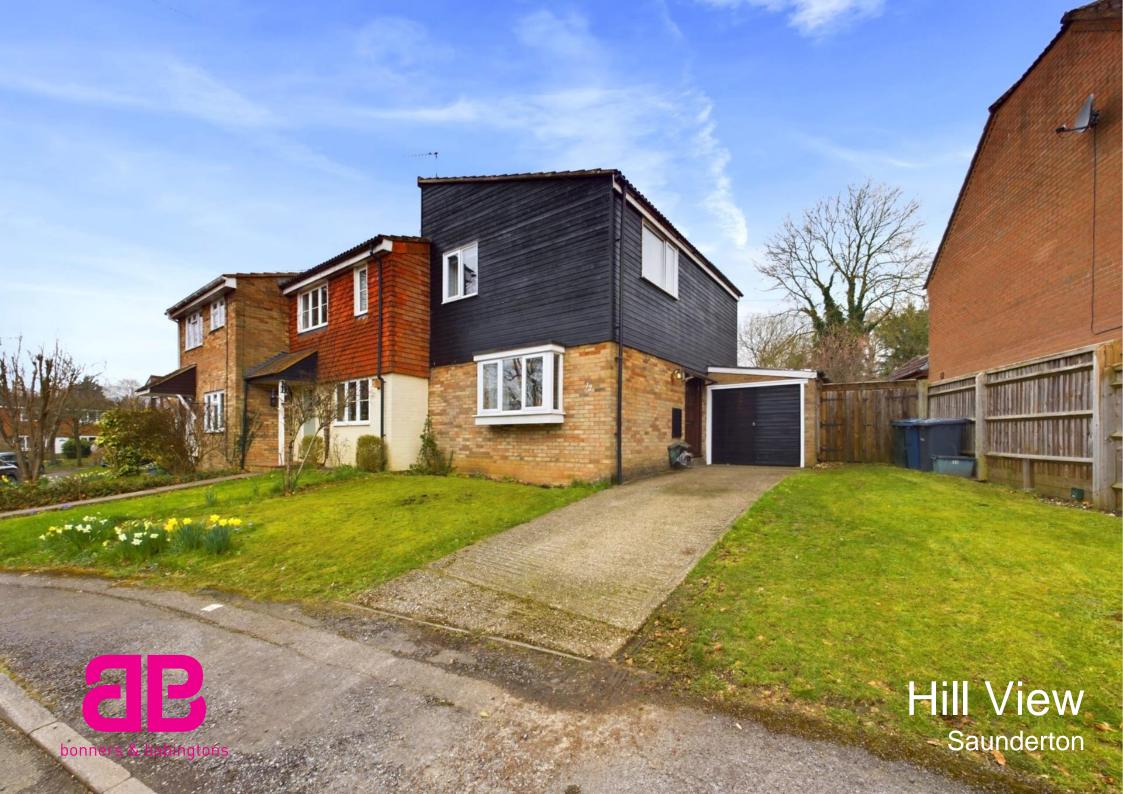

## Hill View, Saunderton, Buckinghamshire, HP14 4HY

### Price - £375,000

Presented in excellent order throughout a threebedroom end of terrace gas centrally heated home situated in the convenient village of Saunderton. The accommodation includes living room, fitted kitchen/dining room, first floor bathroom and office. A pleasant rear and front gardens and drive to a single garage.

Upstairs there are three bedrooms, from the master views of the Chiltern Hills can be seen. The bathroom has been upgraded to now offer a well-planned room.

Outside the rear garden is mainly laid to grass with a small patio area and a useful storage shed. The front again mainly laid to lawn with a driveway leading to a single garage, which has a utility area at the rear.