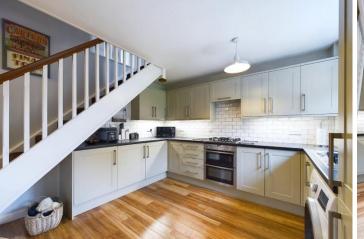

Upon entering the property, the first impression is its condition. The property is in excellent order throughout. The current owners have lovingly upgraded and improved the property since owning it. Improving the central heating system installing a new boiler approximately 8 years ago, new plumbing and new wiring where necessary. The kitchen is in excellent order being fitted with fitted double oven gas hob with extractor over, fridge and freezer. Off the dining area are double doors into what was the garden room and now turned into a study/office.