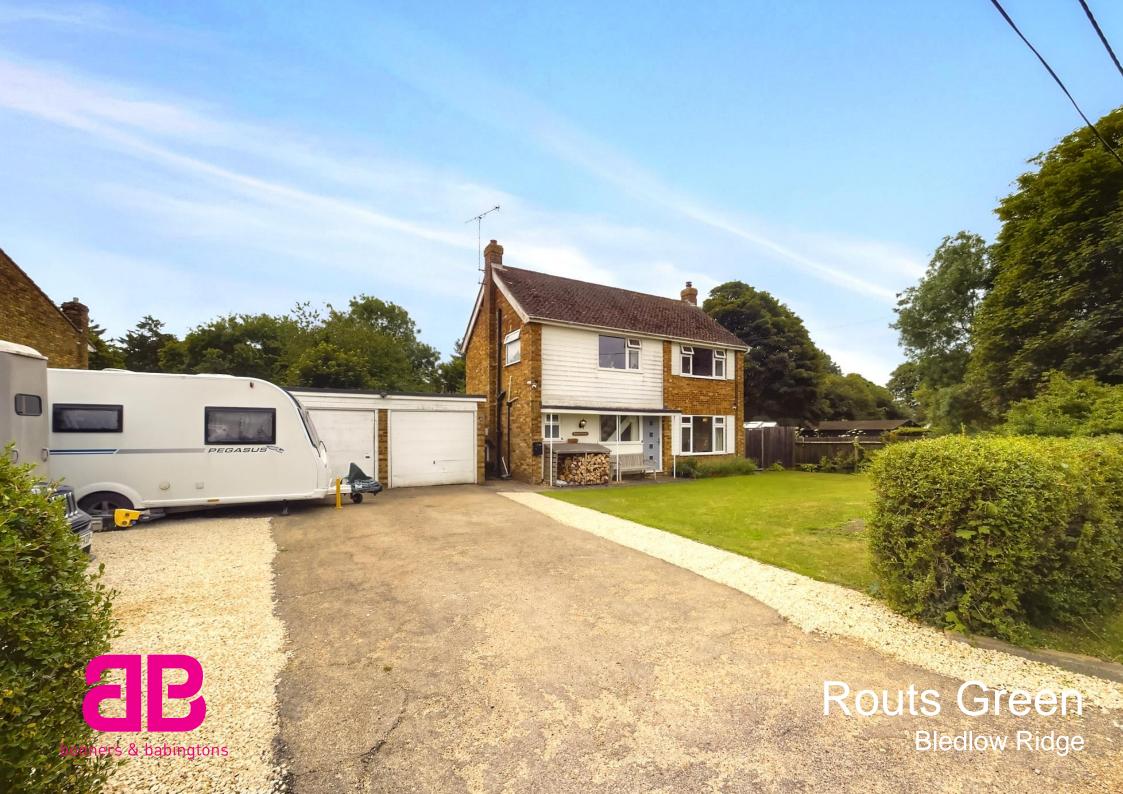

## Routs Green, Bledlow Ridge, Buckinghamshire, HP14 4BB

OIEO - £700,000

This property is situated in a picturesque countryside location, offering beautiful views, tranquillity, and a peaceful environment. This lovely home is set in the quaint Hamlet of Routs Green and is surrounded by nature providing a serene atmosphere away from the hustle and bustle of city life.

As you arrive at the property you will find a private Driveway, allowing you to have your personal dedicated entrance and parking spaces. The house also includes a double Garage, offering additional space for your vehicles or can serve as an extra storage area for gardening tools and equipment.