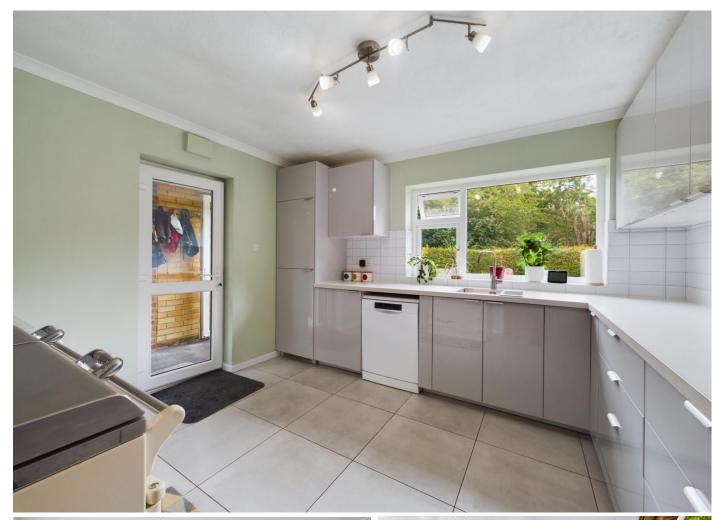

The house features fantastic living areas, which include a spacious Lounge that flows effortlessly into a cozy conservatory, a bright and airy Entrance Hallway, and a convenient Coat/Boot Room. These rooms offer plenty of space for relaxation, entertaining quests, and spending quality time with family and friends. The Kitchen has been recently renovated and features modern appliances, countertops, and cabinets. It provides a functional and stylish space for cooking and meal preparation and has a pleasant view out into the rear Garden.