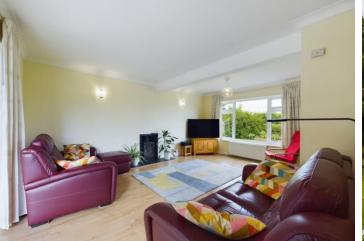

The house features fantastic living areas, which include a spacious Lounge that flows effortlessly into a cozy conservatory, a bright and airy Entrance Hallway, and a convenient Coat/Boot Room. These rooms offer plenty of space for relaxation, entertaining quests, and spending quality time with family and friends. The Kitchen has been recently renovated and features modern appliances, countertops, and cabinets. It provides a functional and stylish space for cooking and meal preparation and has a pleasant view out into the rear Garden.