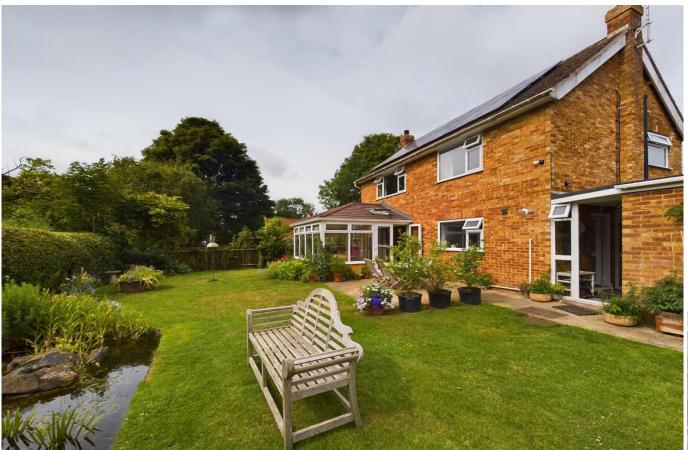

## Routs Green, Bledlow Ridge, Buckinghamshire, HP14 4BB

OIEO - £700,000

This property is situated in a picturesque countryside location, offering beautiful views, tranquillity, and a peaceful environment. This lovely home is set in the quaint Hamlet of Routs Green and is surrounded by nature providing a serene atmosphere away from the hustle and bustle of city life.

As you arrive at the property you will find a private Driveway, allowing you to have your personal dedicated entrance and parking spaces. The house also includes a double Garage, offering additional space for your vehicles or can serve as an extra storage area for gardening tools and equipment.

The property boasts a beautiful Garden, which includes a tranquil Lilly Pond in the corner. This creates a serene and relaxing outdoor space where you can unwind and enjoy nature, and even have the opportunity to keep fish or other aquatic life. The Garden is well-maintained throughout with the added beauty of wild Trees, Shrubs, and Flower Beds, adding to the property's charm.