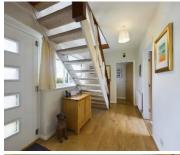

The house features fantastic living areas, which include a spacious Lounge that flows effortlessly into a cozy conservatory, a bright and airy Entrance Hallway, and a convenient Coat/Boot Room. These rooms offer plenty of space for relaxation, entertaining quests, and spending quality time with family and friends. The Kitchen has been recently renovated and features modern appliances, countertops, and cabinets. It provides a functional and stylish space for cooking and meal preparation and has a pleasant view out into the rear Garden.