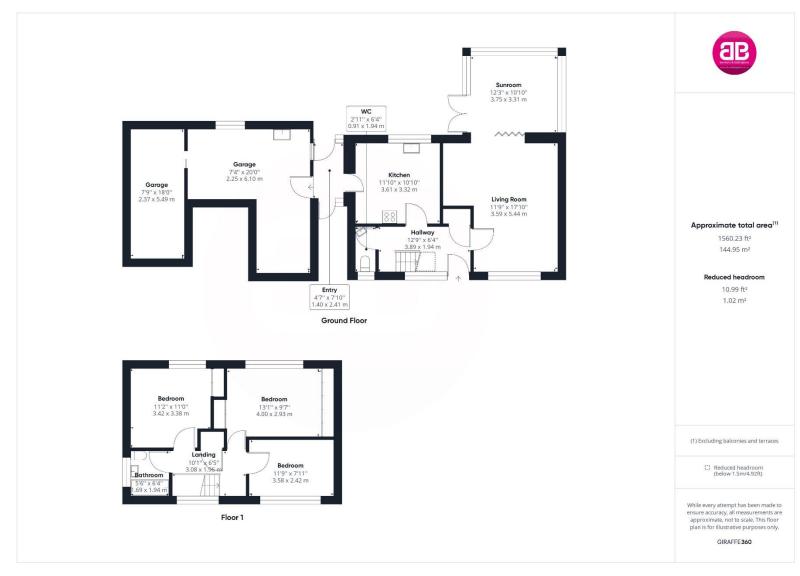

As you arrive at the property you will find a private Driveway, allowing you to have your personal dedicated entrance and parking spaces. The house also includes a double Garage, offering additional space for your vehicles or can serve as an extra storage area for gardening tools and equipment.

The property has three bedrooms, each providing a private space for family members or guests. The size of the bedrooms vary but have plenty of space for essential furniture with two double bedrooms. The bedrooms share a well-proportioned modern Family Bathroom.

The house features fantastic living areas, which include a spacious Lounge that flows effortlessly into a cozy conservatory, a bright and airy Entrance Hallway, and a convenient Coat/Boot Room. These rooms offer plenty of space for relaxation, entertaining quests, and spending quality time with family and friends. The Kitchen has been recently renovated and features modern appliances, countertops, and cabinets. It provides a functional and stylish space for cooking and meal preparation and has a pleasant view out into the rear Garden.