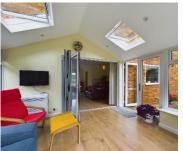

The house features fantastic living areas, which include a spacious Lounge that flows effortlessly into a cozy conservatory, a bright and airy Entrance Hallway, and a convenient Coat/Boot Room. These rooms offer plenty of space for relaxation, entertaining quests, and spending quality time with family and friends. The Kitchen has been recently renovated and features modern appliances, countertops, and cabinets. It provides a functional and stylish space for cooking and meal preparation and has a pleasant view out into the rear Garden.