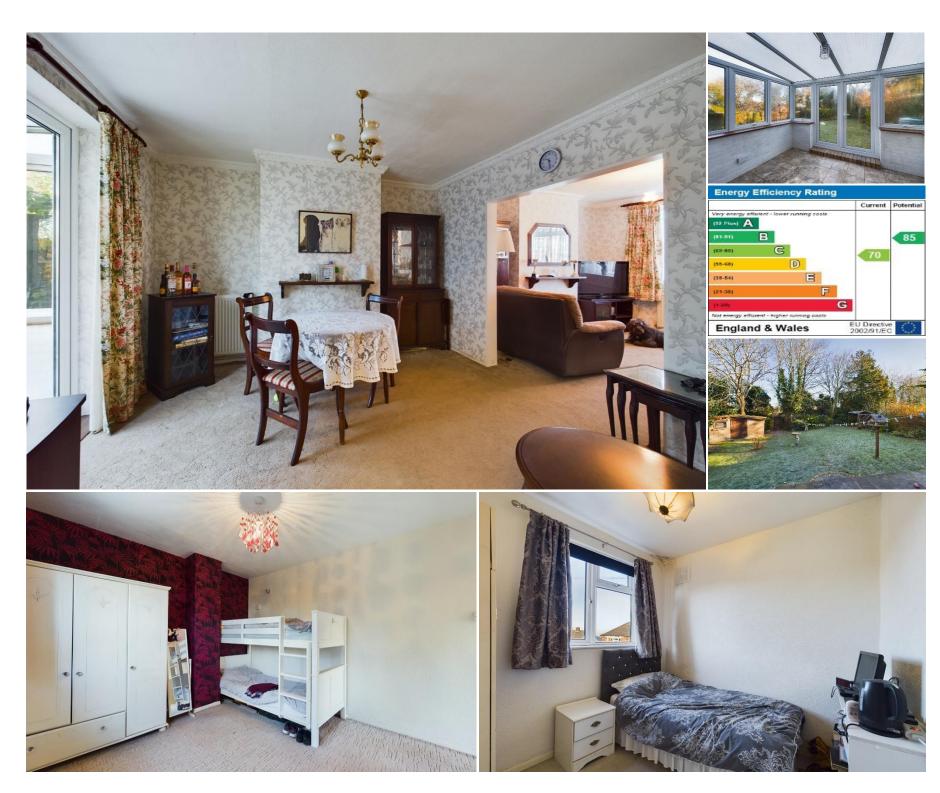

The property accommodation comprises of the following, entrance hallway, open plan living room / diner with electric fire place and doors opening to the conservatory, separate kitchen, utility room, storage cupbaord as well as a downstairs toilet.

Upstairs you will find two good sized double bedrooms, one single bedroom and a family shower room.

To the rear, doors from the conservatory lead you out to a private, sunny rear garden with patio area, perfect for alfresco dining on those warm summer evenings.

**EPC RATING - C** 