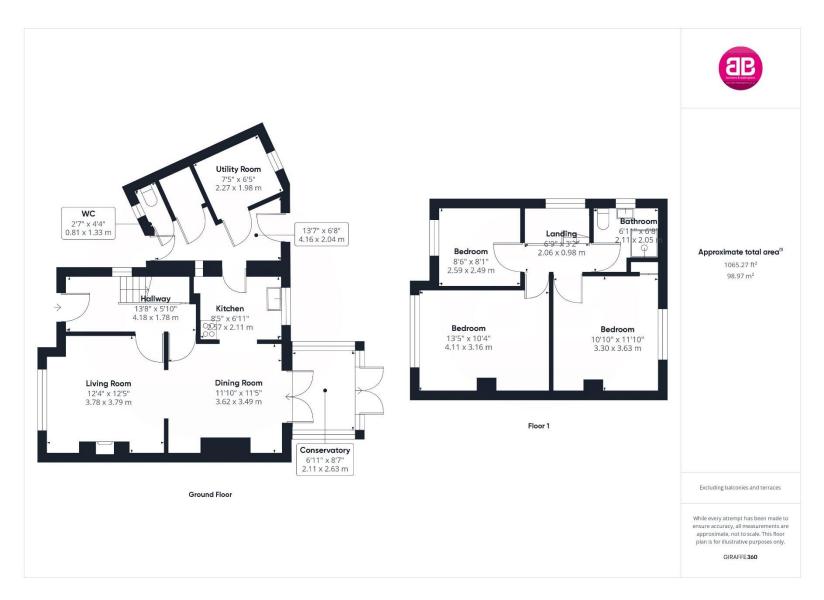

The property accommodation comprises of the following, entrance hallway, open plan living room / diner with electric fire place and doors opening to the conservatory, separate kitchen, utility room, storage cupbaord as well as a downstairs toilet.

Upstairs you will find two good sized double bedrooms, one single bedroom and a family shower room.

To the rear, doors from the conservatory lead you out to a private, sunny rear garden with patio area, perfect for alfresco dining on those warm summer evenings.