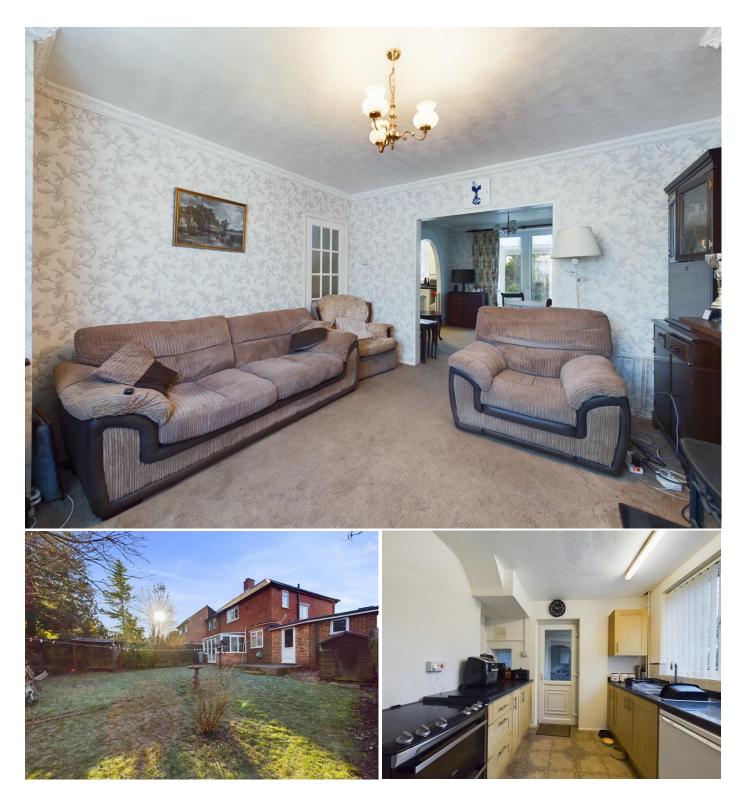

## Guide Price - £425,000

A well presented three bedroom semi-detached family home which is in need of updating. The property is located within a quiet cul-de-sac within the highly regarded town of Princes Risborough and is within walking distance to the local town, schools, amenities and countryside walks.

The property accommodation comprises of the following, entrance hallway, open plan living room / diner with electric fire place and doors opening to the conservatory, separate kitchen, utility room, storage cupbaord as well as a downstairs toilet.

To the front you will find a front garden and on street parking. The front garden could easily be turned into a driveway if required.

Other notable features include, mains gas central heating system, double glazed windows throughout and loft storage space.