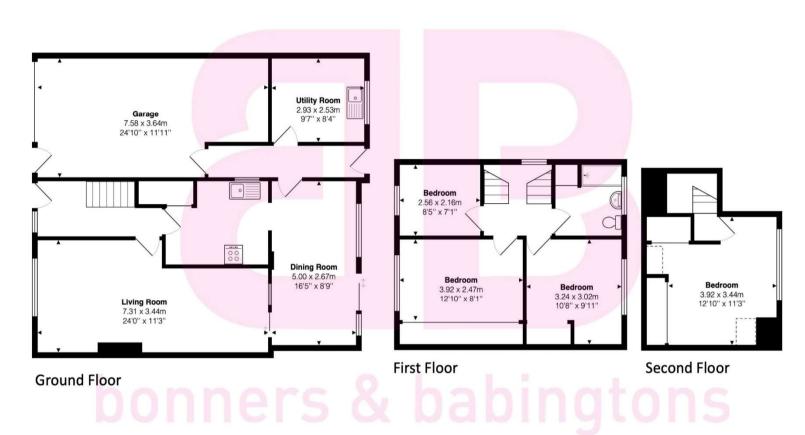

## 19 Ash Close, Walters Ash, High Wycombe, Buckinghamshire, HP14 4TR

Approx. Gross Internal Area 137 sq m - 1472 sq ft

This floorplan is not to scale. It is for guidance only and accuracy is not guaranteed