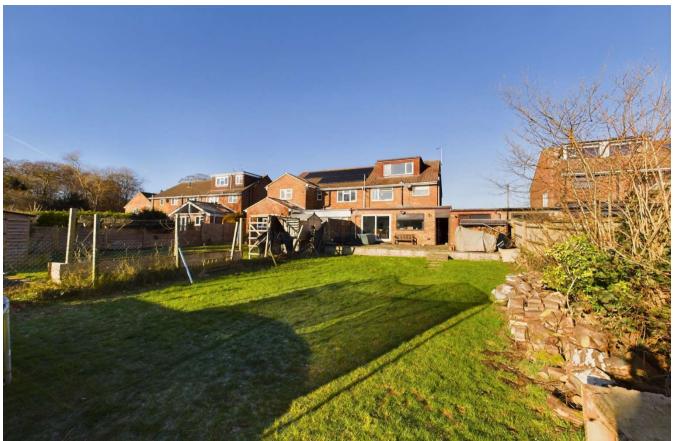

Outside: The rear garden mainly faces south and backs onto fields. Beyond this is a protected area of woodland which is part of the area of outstanding natural beauty of The Chiltern Hills. The garden itself is mainly laid to lawn which is accessed from the property via a patio area and steps. As it is southfacing it is ideal for alfresco dining on those warm summer nights. The front is mainly paved with access to the garage (which has access to the rear garden). There is off-street car parking for possibly three vehicles.