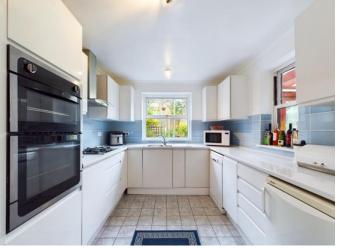

As you enter the property you will find an entrance porch which is ideal for storage purposes. This leads into a light and airy, open-plan living/dining area which is ideal for entertaining quests. This space flows effortlessly into the extended kitchen which is equipped with a utility/breakfast bar area and plenty of storage throughout.

The kitchen overlooks the charming garden and is adjacent to the conservatory, offering further living space. The current owners use the conservatory as a snug, but this room can adapted to suit the buyers requirements. The property has a downstairs WC.