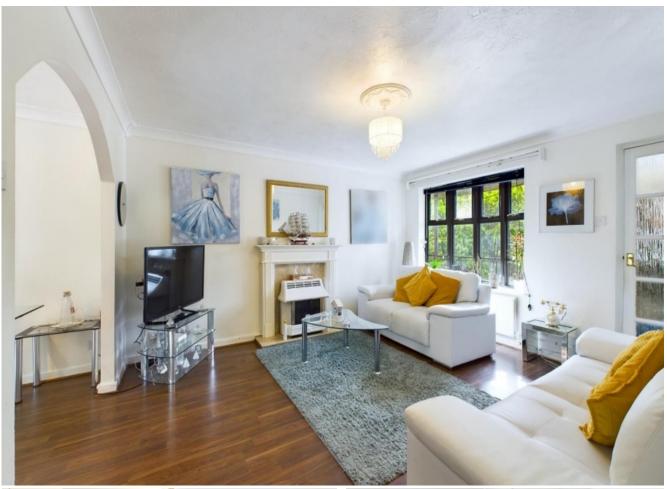

As you enter the property you will find an entrance porch which is ideal for storage purposes. This leads into a light and airy, open-plan living/dining area which is ideal for entertaining quests. This space flows effortlessly into the extended kitchen which is equipped with a utility/breakfast bar area and plenty of storage throughout.