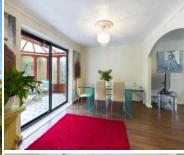

As you enter the property you will find an entrance porch which is ideal for storage purposes. This leads into a light and airy, open-plan living/dining area which is ideal for entertaining quests. This space flows effortlessly into the extended kitchen which is equipped with a utility/breakfast bar area and plenty of storage throughout.

The kitchen overlooks the charming garden and is adjacent to the conservatory, offering further living space. The current owners use the conservatory as a snug, but this room can adapted to suit the buyers requirements. The property has a downstairs WC.