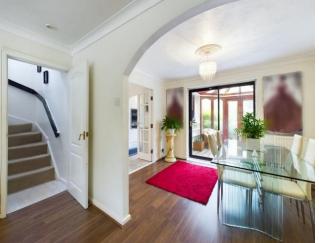

As you enter the property you will find an entrance porch which is ideal for storage purposes. This leads into a light and airy, open-plan living/dining area which is ideal for entertaining quests. This space flows effortlessly into the extended kitchen which is equipped with a utility/breakfast bar area and plenty of storage throughout.