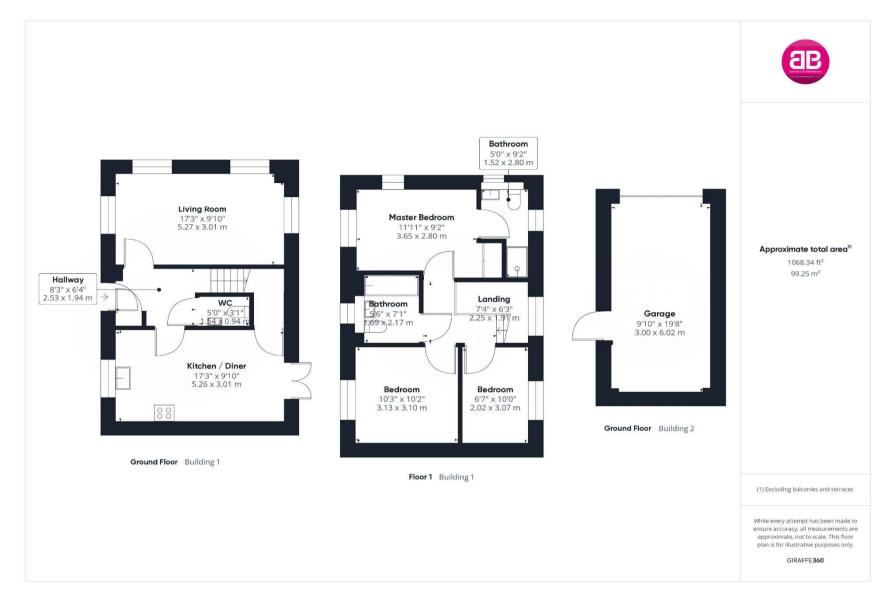

The property accommodation comprises of the following, spacious entrance hallway with downstairs toilet and storage cupboard, light and airy, dual aspect living room and a modern open plan kitchen / diner with French doors opening to the rear garden. The kitchen is modern and well appointed and benefits from waist height and eye level cupboards and fitted appliances which include, fridge freezer, electric oven with gas hob, dishwasher and a washing machine.

Upstairs you will find a master bedroom with modern ensuite shower room, second double bedroom, single bedroom and a modern family bathroom with bath and over head shower.

To the rear, French doors from the kitchen / diner lead you out to a private, sunny rear garden with patio area, perfect for alfresco dining on those warm summer evenings. Rear access from the garden leads you out to a driveway with parking for one vehicle and a second allocated parking space. There is also access into the garage from the garden which has power and is a great space for storing a car.

To the front, a small frontage and ample on street parking for any friends or family that may visit.

Other notable features include, mains gas central heating system, double glazed windows throughout and loft storage space.