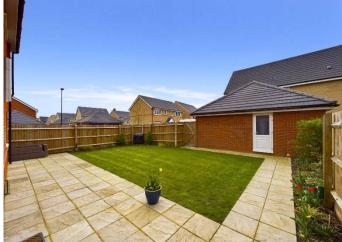

Upstairs you will find a master bedroom with modern ensuite shower room, second double bedroom, single bedroom and a modern family bathroom with bath and over head shower.

To the rear, French doors from the kitchen / diner lead you out to a private, sunny rear garden with patio area, perfect for alfresco dining on those warm summer evenings. Rear access from the garden leads you out to a driveway with parking for one vehicle and a second allocated parking space. There is also access into the garage from the garden which has power and is a great space for storing a car.