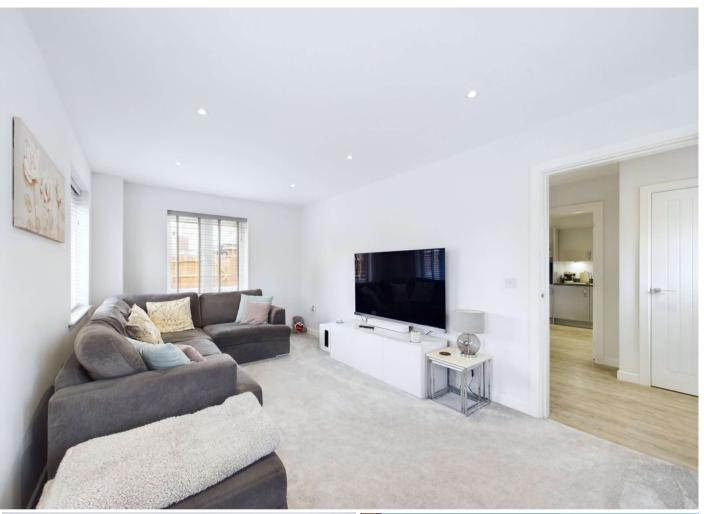

The property accommodation comprises of the following, spacious entrance hallway with downstairs toilet and storage cupboard, light and airy, dual aspect living room and a modern open plan kitchen / diner with French doors opening to the rear garden. The kitchen is modern and well appointed and benefits from waist height and eye level cupboards and fitted appliances which include, fridge freezer, electric oven with gas hob, dishwasher and a washing machine.