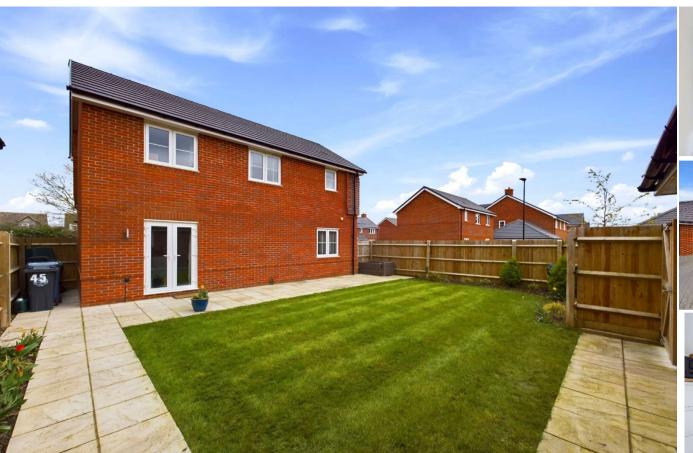

Upstairs you will find a master bedroom with modern ensuite shower room, second double bedroom, single bedroom and a modern family bathroom with bath and over head shower.

To the rear, French doors from the kitchen / diner lead you out to a private, sunny rear garden with patio area, perfect for alfresco dining on those warm summer evenings. Rear access from the garden leads you out to a driveway with parking for one vehicle and a second allocated parking space. There is also access into the garage from the garden which has power and is a great space for storing a car.

To the front, a small frontage and ample on street parking for any friends or family that may visit.

Other notable features include, mains gas central heating system, double glazed windows throughout and loft storage space.