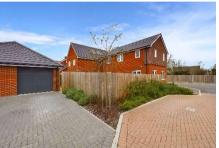

Upstairs you will find a master bedroom with modern ensuite shower room, second double bedroom, single bedroom and a modern family bathroom with bath and over head shower.

To the rear, French doors from the kitchen / diner lead you out to a private, sunny rear garden with patio area, perfect for alfresco dining on those warm summer evenings. Rear access from the garden leads you out to a driveway with parking for one vehicle and a second allocated parking space. There is also access into the garage from the garden which has power and is a great space for storing a car.

To the front, a small frontage and ample on street parking for any friends or family that may visit.

Other notable features include, mains gas central heating system, double glazed windows throughout and loft storage space.