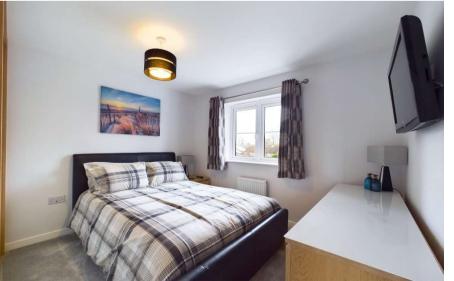

Upstairs you will find a master bedroom with modern ensuite shower room, second double bedroom, single bedroom and a modern family bathroom with bath and over head shower.

To the rear, French doors from the kitchen / diner lead you out to a private, sunny rear garden with patio area, perfect for alfresco dining on those warm summer evenings. Rear access from the garden leads you out to a driveway with parking for one vehicle and a second allocated parking space. There is also access into the garage from the garden which has power and is a great space for storing a car.