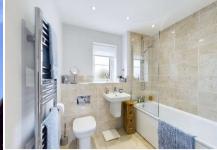

Upstairs you will find a master bedroom with modern ensuite shower room, second double bedroom, single bedroom and a modern family bathroom with bath and over head shower.

To the rear, French doors from the kitchen / diner lead you out to a private, sunny rear garden with patio area, perfect for alfresco dining on those warm summer evenings. Rear access from the garden leads you out to a driveway with parking for one vehicle and a second allocated parking space. There is also access into the garage from the garden which has power and is a great space for storing a car.