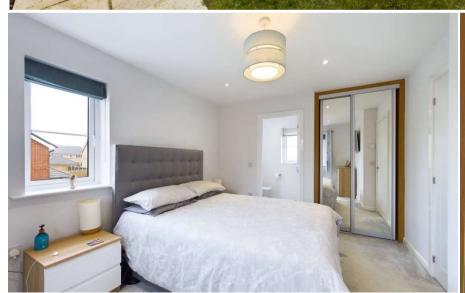

Upstairs you will find a master bedroom with modern ensuite shower room, second double bedroom, single bedroom and a modern family bathroom with bath and over head shower.

To the rear, French doors from the kitchen / diner lead you out to a private, sunny rear garden with patio area, perfect for alfresco dining on those warm summer evenings. Rear access from the garden leads you out to a driveway with parking for one vehicle and a second allocated parking space. There is also access into the garage from the garden which has power and is a great space for storing a car.