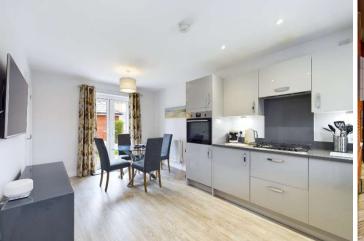

The property accommodation comprises of the following, spacious entrance hallway with downstairs toilet and storage cupboard, light and airy, dual aspect living room and a modern open plan kitchen / diner with French doors opening to the rear garden. The kitchen is modern and well appointed and benefits from waist height and eye level cupboards and fitted appliances which include, fridge freezer, electric oven with gas hob, dishwasher and a washing machine.