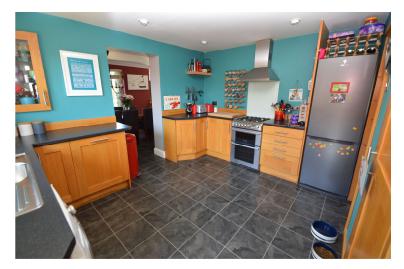

## Eskdale Road Stoke Mandeville Buckinghamshire

**HP22 5UJ** 

- Freehold
- Aylesbury Vale District Council
- EPC D64/C80 D57/C56

This spacious semi-detached property benefits from a substantial extension which gives the property a wonderful flow. The kitchen and bathroom were refitted only two years ago.

The large kitchen leads through to a 23' dining room/ family area with lovely views over the sunny rear garden. Double doors onto a huge patio. The lounge is 16' in length and is contemporary in style. Porch and downstairs wc.