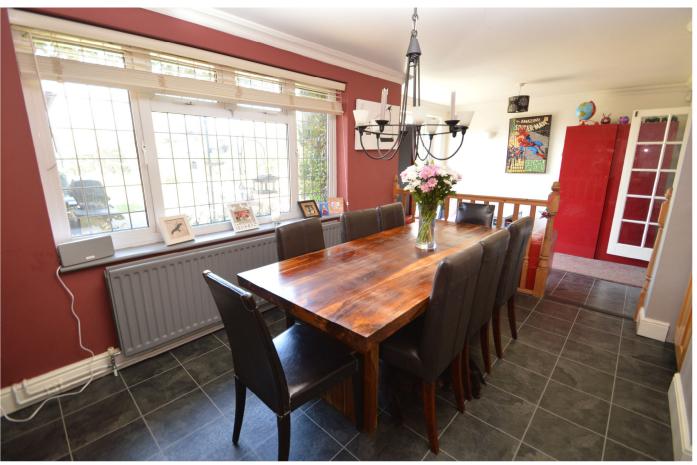

The large kitchen leads through to a 23' dining room/ family area with lovely views over the sunny rear garden. Double doors onto a huge patio. The lounge is 16' in length and is contemporary in style. Porch and downstairs wc.