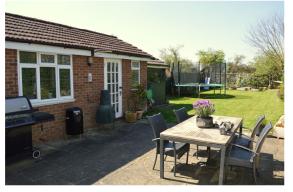

There are three double bedrooms and a family bathroom upstairs.

To the rear there is a 23' brick built insulated and centrally heated annex with power. Currently used as an office but could easily be converted for use as a teenager's den.