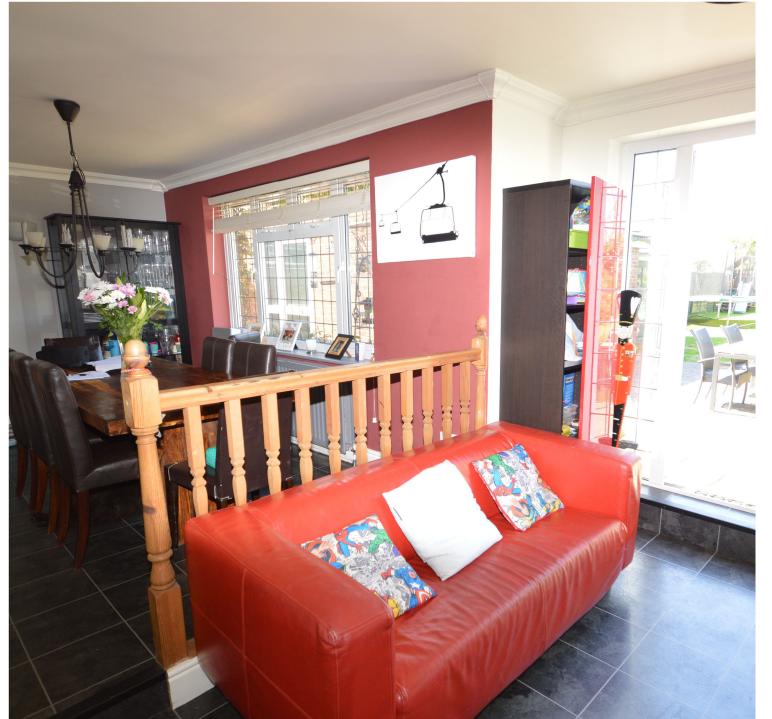

The large kitchen leads through to a 23' dining room/ family area with lovely views over the sunny rear garden. Double doors onto a huge patio. The lounge is 16' in length and is contemporary in style. Porch and downstairs wc.