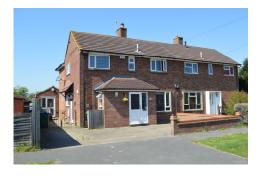

## Eskdale Road Stoke Mandeville Buckinghamshire

**HP22 5UJ** 

- Freehold
- Aylesbury Vale District Council
- EPC D64/C80 D57/C56

This spacious semi-detached property benefits from a substantial extension which gives the property a wonderful flow. The kitchen and bathroom were refitted only two years ago.

The large kitchen leads through to a 23' dining room/ family area with lovely views over the sunny rear garden. Double doors onto a huge patio. The lounge is 16' in length and is contemporary in style. Porch and downstairs wc.