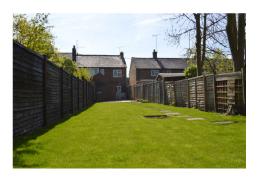

Upstairs, the master bedroom is of a good size and the second bedroom could take a double bed.

The sunny rear garden is about 100` long and is wider than you might expect from properties of this type. There is a vegetable garden and shed at the bottom of the garden too.