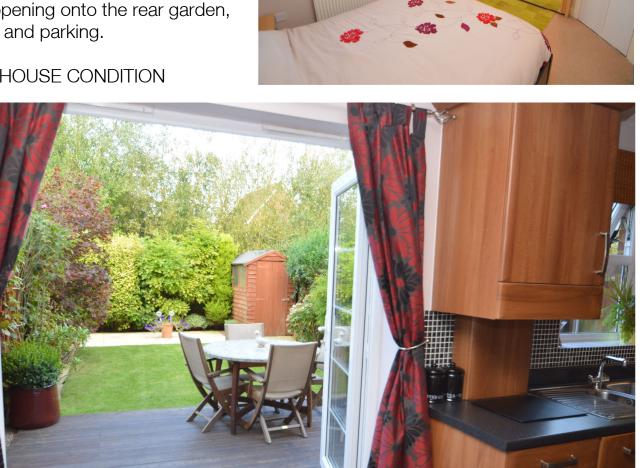

The entrance hall oozes quality and leads through to a beautiful kitchen/breakfast room which opens up onto a private rear garden which is well screened by a wooded area.

There is a door through from the hall to an integral garage which could easily be adapted (subject to the usual permissions) as part of the living accommodation.

To the front, there is an integral garage and off street parking for two cars.

In wonderful decorative order, this 7 year old end-of-terrace property is ready to move straight into.

3 double bedrooms, ensuite shower room, family bathroom, wc, large lounge, open plan kitchen/breakfast room opening onto the rear garden, garage and parking.