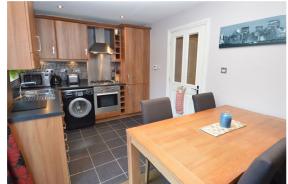

The entrance hall oozes quality and leads through to a beautiful kitchen/breakfast room which opens up onto a private rear garden which is well screened by a wooded area.

There is a door through from the hall to an integral garage which could easily be adapted (subject to the usual permissions) as part of the living accommodation.