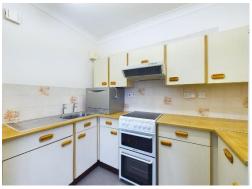

A one bedroom second floor apartment with views over Marlow and forming part of a popular retirement development for the over 55's. The property is situated towards the end of a quiet close within a short walk of Marlow High Street and is positioned on the second floor of the complex with both lift and stair access. The apartment has been redecorated and offers well proportioned living space comprising, entrance hall, lounge/dining room, kitchen, re-fitted shower room and good size double bedroom with built in wardrobes. There is an on site manager as well as a variety of residents sitting, dining and activity rooms, a communal laundry room, beautifully kept communal gardens and allocated and visitor parking. Sold with NO ONWARD CHAIN.