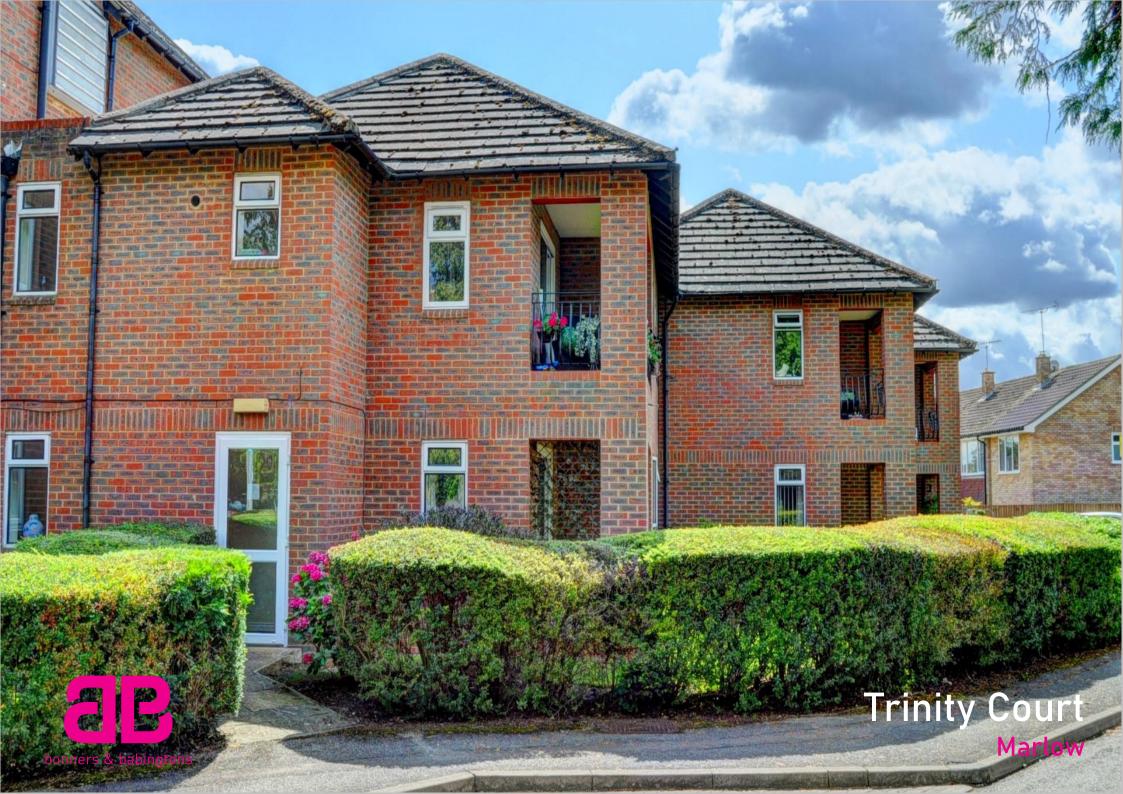

## Trinity Court Marlow Buckinghamshire SL7 3TZ

- Tenure: Leasehold

- Guide Price: £230,000

- Years Remaining: 63 years

- Service Charge: £2,783.12

- Ground Rent: £186.70

- Council Tax Band: D

- EPC Rating: C

A one bedroom second floor apartment with views over Marlow and forming part of a popular retirement development for the over 55's. The property is situated towards the end of a quiet close within a short walk of Marlow High Street and is positioned on the second floor of the complex with both lift and stair access. The apartment has been redecorated and offers well proportioned living space comprising, entrance hall, lounge/dining room, kitchen, re-fitted shower room and good size double bedroom with built in wardrobes. There is an on site manager as well as a variety of residents sitting, dining and activity rooms, a communal laundry room, beautifully kept communal gardens and allocated and visitor parking. Sold with NO ONWARD CHAIN.