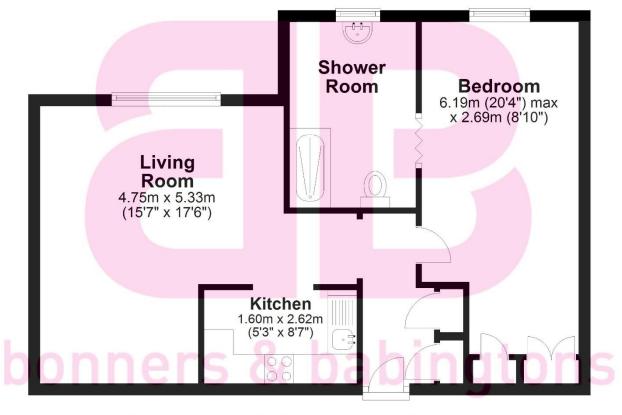

## Floor Plan

Approx. 46.9 sq. metres (505.1 sq. feet)

Total area: approx. 46.9 sq. metres (505.1 sq. feet)

NOT INCLUDING OUTBUILDINGS OR GARAGEThis floorplan is not to scale. it is to be used for guidance and illustrative purposes only. Accuracy is not guaranteed.

Plan produced using PlanUp.

3 Anglers Court, Spittal Street, Marlow, Bucks, SL7 3HJ

www.bb-estateagents.co.uk

Zoopla.co.uk