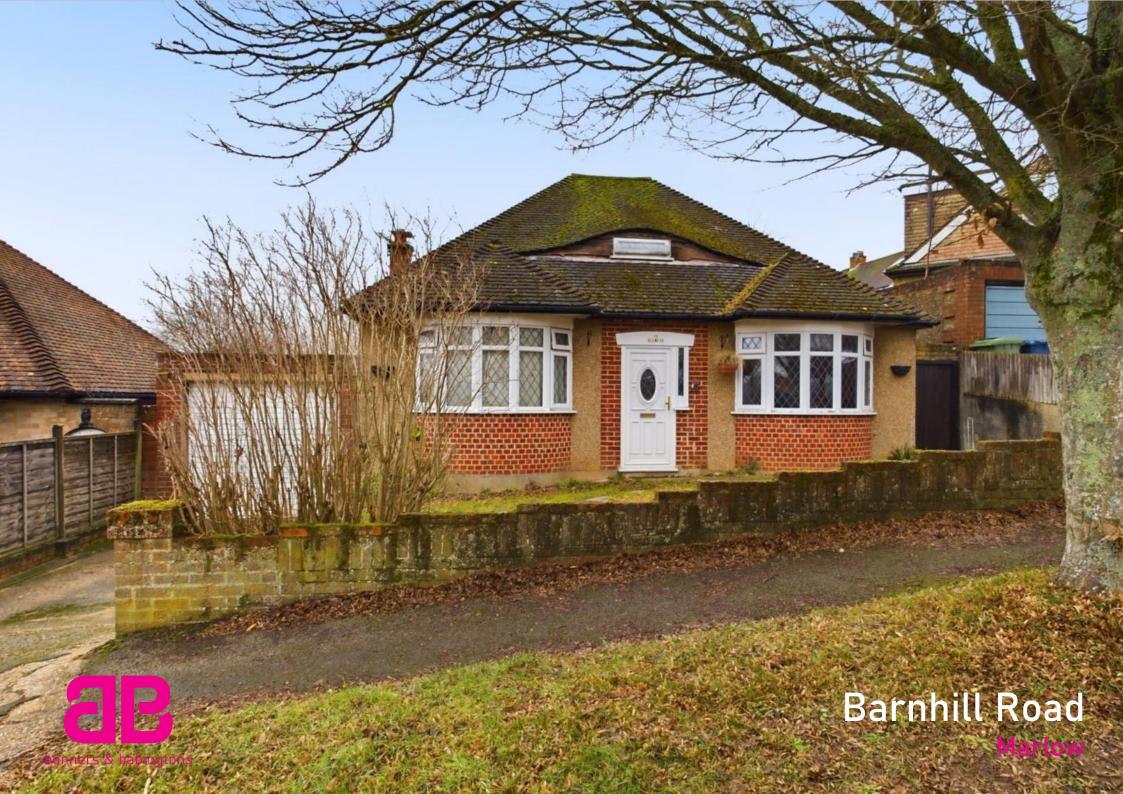

## Barnhill Road Marlow Buckinghamshire SL7 3EZ

- Tenure: Freehold
- Guide Price £675,000
- EPC Rating TBC
- Council Tax Band F

A well proportioned 3/4 bedroom detached home offering development (STP) situated in a popular location in the Riverside town of Marlow. The property is in need of updating and benefits from flexible living space.

The accommodation briefly comprises on the ground floor, entrance hall, living/dining room, kitchen, bathroom and 2 double bedrooms. On the first floor there are 2 further bedrooms with limited head height. Outside there is driveway parking, a double length garage and private enclosed rear garden.

There is a wide range of educational and recreational facilities in the area. Excellent local schools are numerous and include Sir William Borlase in Marlow.

A 3/4 bedroom DETACHED HOME with DEVELOPMENT POTENTIAL (STP) situated in a PRIME LOCATION in the sought after RIVERSIDE TOWN of Marlow. FLEXIBLE LIVING SPACE and GOOD TRANSPORT LINKS