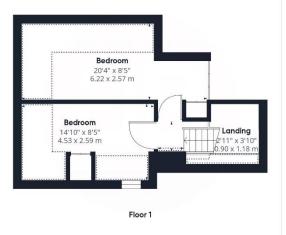

The accommodation briefly comprises on the ground floor, entrance hall, living/dining room, kitchen, bathroom and 2 double bedrooms. On the first floor there are 2 further bedrooms with limited head height. Outside there is driveway parking, a double length garage and private enclosed rear garden.

1361.3 ft<sup>2</sup> 126.47 m<sup>2</sup>

## Reduced headroom

127.73 ft<sup>2</sup> 11.87 m<sup>2</sup>

Excluding balconies and terraces

(ii) Reduced headroom (below 1.5m/4.92ft)

While every attempt has been made to ensure accuracy, all measurements are approximate, not to scale. This floor plan is for illustrative purposes only.