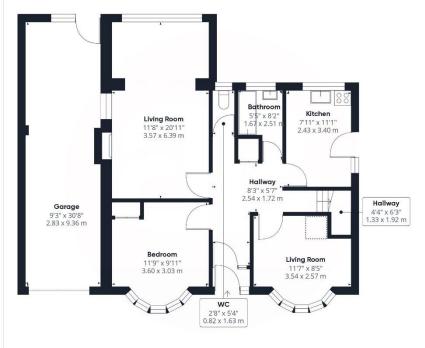

The accommodation briefly comprises on the ground floor, entrance hall, living/dining room, kitchen, bathroom and 2 double bedrooms. On the first floor there are 2 further bedrooms with limited head height. Outside there is driveway parking, a double length garage and private enclosed rear garden.

1361.3 ft<sup>2</sup> 126.47 m<sup>2</sup>

## Reduced headroom

127.73 ft<sup>2</sup> 11.87 m<sup>2</sup>

Excluding balconies and terraces

(ii) Reduced headroom (below 1.5m/4.92ft)

While every attempt has been made to ensure accuracy, all measurements are approximate, not to scale. This floor plan is for illustrative purposes only.

GIRAFFE360

Ground Floor

3 Anglers Court, Spittal Street, Marlow, Bucks, SL7 3HJ

01628 333800

www.bb-estateagents.co.uk