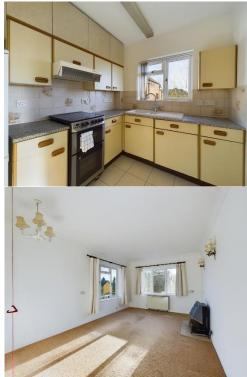

Trinity Court Marlow Buckinghamshire SL7 3TZ

- Tenure: Leasehold
- Guide Price: £275,000
- Lease Length: 62 Years
- Service Charge: TBC
- Ground Rent: £150 per annum
- Local Authority: BCC

Truly an apartment that offers all the space and security you can need, this two bedroom property is offered to the market with no onward chain. On entering there is a spacious hallway offering access to all the rooms. Moving through to the lounge you will be pleasantly surprised by the size and lightness of this double aspect room, plenty of space for your furniture and other items. Just off the lounge is the kitchen, this has a range of wall and base units and space for electric cooker hob and oven. Moving from the kitchen across the hallway there is the master bedroom with doors leading on to a secluded balcony with views over the communal gardens. There is a further good sized single bedroom and a refitted shower room with low level w.c. and hand wash basin. The property has been well maintained by the current owner and is ready for occupation, there are also guest rooms, communal elevators and an on site manager.