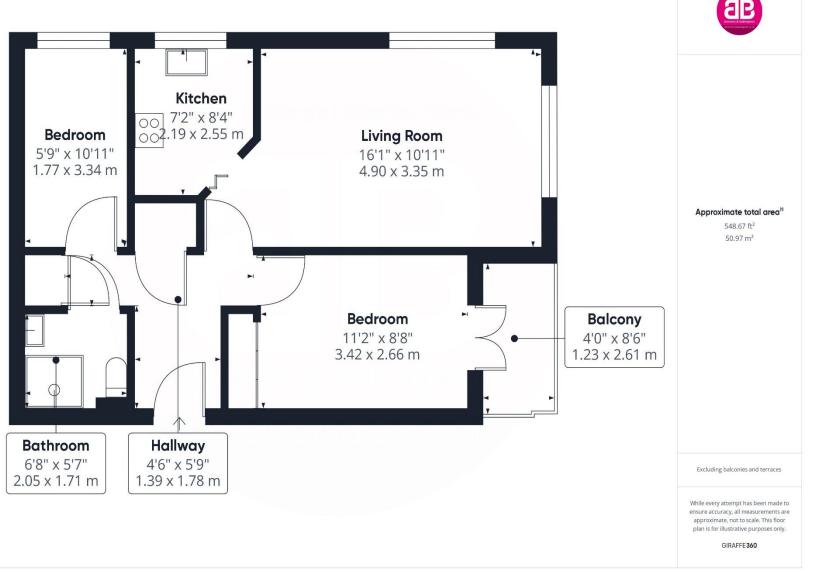

Trinity Court Marlow Buckinghamshire SL7 3TZ

- Tenure: Leasehold
- Guide Price: £275,000
- Lease Length: 62 Years
- Service Charge: TBC
- Ground Rent: £150 per annum
- Local Authority: BCC

Truly an apartment that offers all the space and security you can need, this two bedroom property is offered to the market with no onward chain. On entering there is a spacious hallway offering access to all the rooms. Moving through to the lounge you will be pleasantly surprised by the size and lightness of this double aspect room, plenty of space for your furniture and other items. Just off the lounge is the kitchen, this has a range of wall and base units and space for electric cooker hob and oven. Moving from the kitchen across the hallway there is the master bedroom with doors leading on to a secluded balcony with views over the communal gardens. There is a further good sized single bedroom and a refitted shower room with low level w.c. and hand wash basin. The property has been well maintained by the current owner and is ready for occupation, there are also guest rooms, communal elevators and an on site manager.