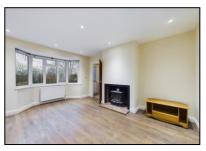

- RURAL LOCATION
- CLOSE TO STABLES
- DETACHED BUNGALOW
- THREE DOUBLE BEDROOMS

- PARKING FOR 2/3 CARS
- UTILITY ROOM
- GARDEN
- LOUNGE WITH WOODBURNER

## Accommodation comprises:

Kitchen with some White Goods Utility Room Lounge with Wood Burner Three double bedrooms Shower Room Garden Parking for 2/3 cars LPG Heating

Tetsworth is a sought after Oxfordshire village with a number of local amenities. The Red Lion pub overlooks the large village green, and offers a well stocked shop. The market town of Thame is 5 miles away and offers well know names including Waitrose, independent shops, restaurants, and a weekly market. M40 (j6) is 5 miles away. Haddenham and Thame Railway Station is 8 miles away.