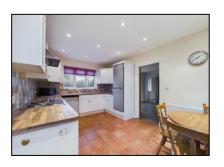

## Accommodation comprises:

Kitchen with some White Goods Utility Room Lounge with Wood Burner Three double bedrooms Shower Room Garden Parking for 2/3 cars LPG Heating

Tetsworth is a sought after Oxfordshire village with a number of local amenities. The Red Lion pub overlooks the large village green, and offers a well stocked shop. The market town of Thame is 5 miles away and offers well know names including Waitrose, independent shops, restaurants, and a weekly market. M40 (j6) is 5 miles away. Haddenham and Thame Railway Station is 8 miles away.