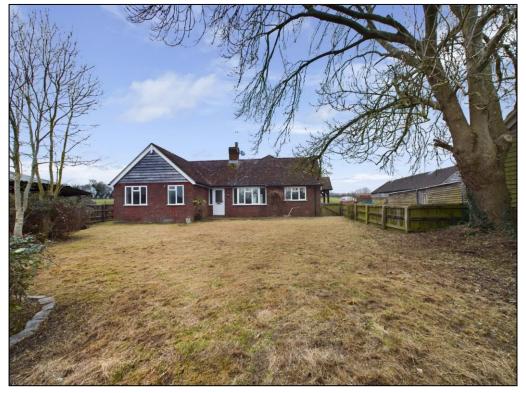

# The Cottage, Attington, Tetsworth, Near Thame, Oxfordshire, OX9 7BY

# TO LET £1,600 pcm

Unfurnished

A unique opportunity to rent a three bedroom detached bungalow situated in a rural location on a private country estate and located close to stables. Would suit a country loving professional couple. Not suitable for younger children. UNFURNISHED. EPC Rating F. CONTACT BB LETTINGS 01844 354554.

- RURAL LOCATION
- CLOSE TO STABLES
- DETACHED BUNGALOW
- THREE DOUBLE BEDROOMS

- PARKING FOR 2/3 CARS
- UTILITY ROOM
- GARDEN
- LOUNGE WITH WOODBURNER

#### **Description**

A unique opportunity to rent a three bedroom detached bungalow situated in a rural location on a Country Estate and located close to stables. Small pets considered (no cats).