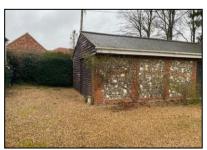

# The Annex, Radnage, Buckinghamshire, HP14 4DP

## TO LET £850 pcm

Unfurnished

Detached self contained Studio in a quiet location in Radnage. Open Plan Kitchen / Lounge / Bedroom. Includes white goods. Electric Heating. Shower Room. Parking and use of Garden. EPC D. Available now. Unfurnished. Includes bills except electric. Suitable for single person.