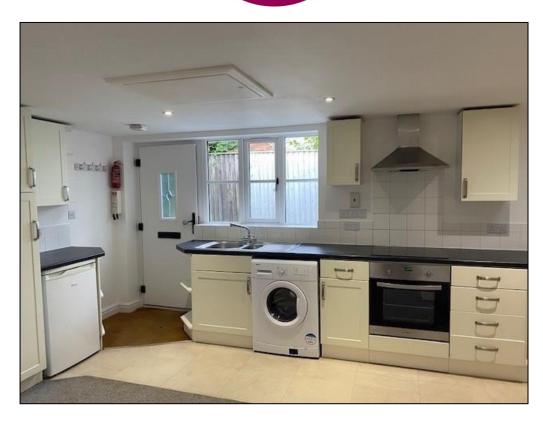

## TO LET £850 pcm

Unfurnished

Detached self contained Studio in a quiet location in Radnage. Open Plan Kitchen / Lounge / Bedroom. Includes white goods. Electric Heating. Shower Room. Parking and use of Garden. EPC D. Available now. Unfurnished. Includes bills except electric. Suitable for single person.

Accommodation comprises: Open Plan Kitchen / Lounge / Bedroom Includes white goods. Electric Heating. Shower Room. Parking Use of Garden.