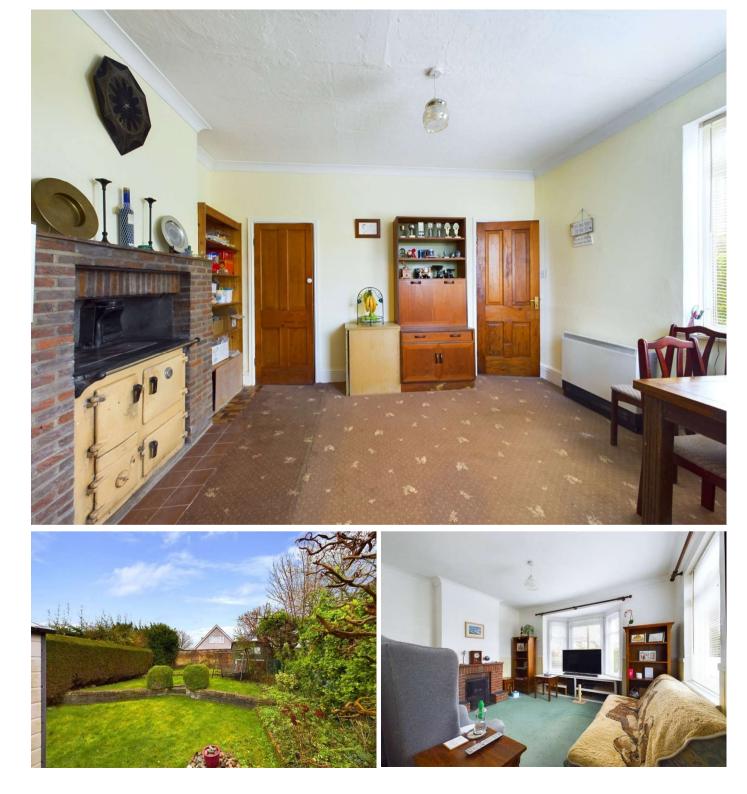

## Offers Over £375,000

A lovely period home situated in the sought after village of Stokenchurch offered `For Sale` with NO UPPER CHAIN and benefiting from excellent transport links. The accommodation briefly comprises entrance hall, living room with bay window and open fireplace, separate dining room, kitchen with utility space and bathroom. On the first floor there are 3 good size bedrooms and landing with access to the loft space. Outside there is extensive driveway parking leading to a double garage with light and power. The rear garden enjoys a good degree of privacy and is mainly laid to lawn.