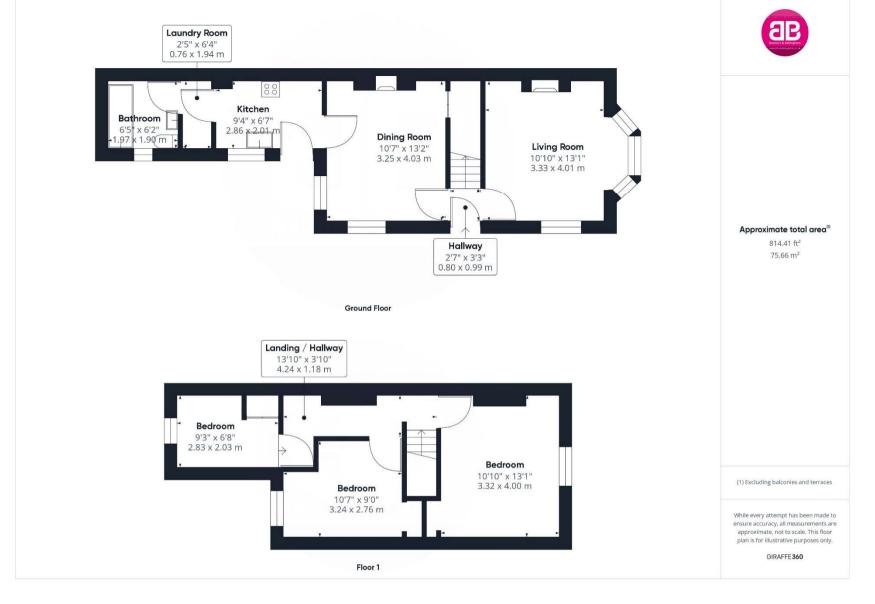

## Offers Over £375,000

A lovely period home situated in the sought after village of Stokenchurch offered `For Sale` with NO UPPER CHAIN and benefiting from excellent transport links. The accommodation briefly comprises entrance hall, living room with bay window and open fireplace, separate dining room, kitchen with utility space and bathroom. On the first floor there are 3 good size bedrooms and landing with access to the loft space. Outside there is extensive driveway parking leading to a double garage with light and power. The rear garden enjoys a good degree of privacy and is mainly laid to lawn.