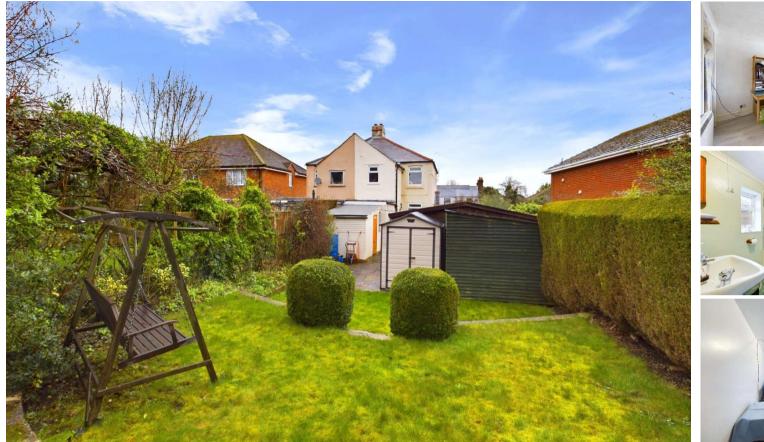

## Offers Over £375,000

A lovely period home situated in the sought after village of Stokenchurch offered `For Sale` with NO UPPER CHAIN and benefiting from excellent transport links. The accommodation briefly comprises entrance hall, living room with bay window and open fireplace, separate dining room, kitchen with utility space and bathroom. On the first floor there are 3 good size bedrooms and landing with access to the loft space. Outside there is extensive driveway parking leading to a double garage with light and power. The rear garden enjoys a good degree of privacy and is mainly laid to lawn.