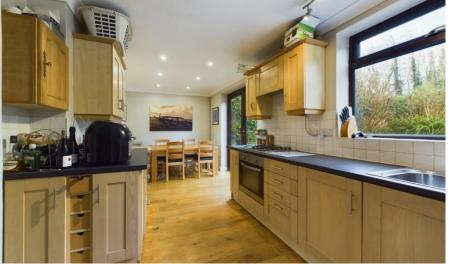

The property accommodation comprises of the following, entrance porch and hallway with understairs cupboard, open plan kitchen / diner flowing through to the good sized living room with functioning wood burner. The kitchen is well appointed and benefits from waist height and eye level cupboards, fitted dishwasher as well as French doors opening to the rear garden. There is also a door opening to the `through access` which has a separate utility room, large storage cupboard and a downstairs toilet.