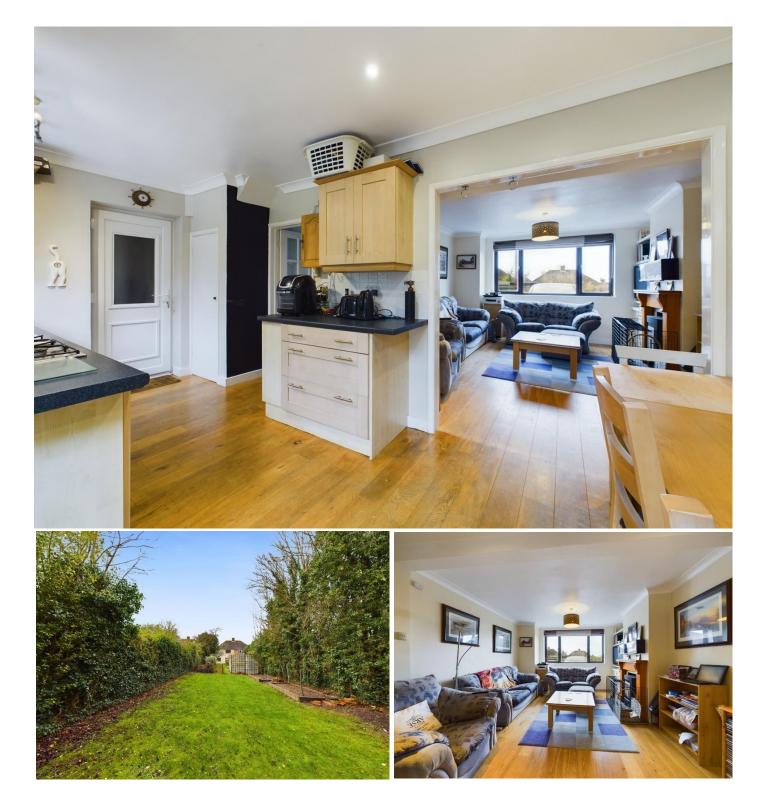

The property accommodation comprises of the following, entrance porch and hallway with understairs cupboard, open plan kitchen / diner flowing through to the good sized living room with functioning wood burner. The kitchen is well appointed and benefits from waist height and eye level cupboards, fitted dishwasher as well as French doors opening to the rear garden. There is also a door opening to the `through access` which has a separate utility room, large storage cupboard and a downstairs toilet.

Upstairs you will find two good sized double bedrooms, one with views over looking the local town and the second with built in wadrobes. There is also a further single bedroom as well as a modern family bathroom with bath and over head shower.

To the rear, French doors from the kitchen / diner lead you out to the private, sunny rear garden which is approximately 200ft with greenhouse, garden shed with power and vegetable patches.

To the front there is a large brick laid driveway with parking for 4 vehicles as well as `through access` to the rear garden.