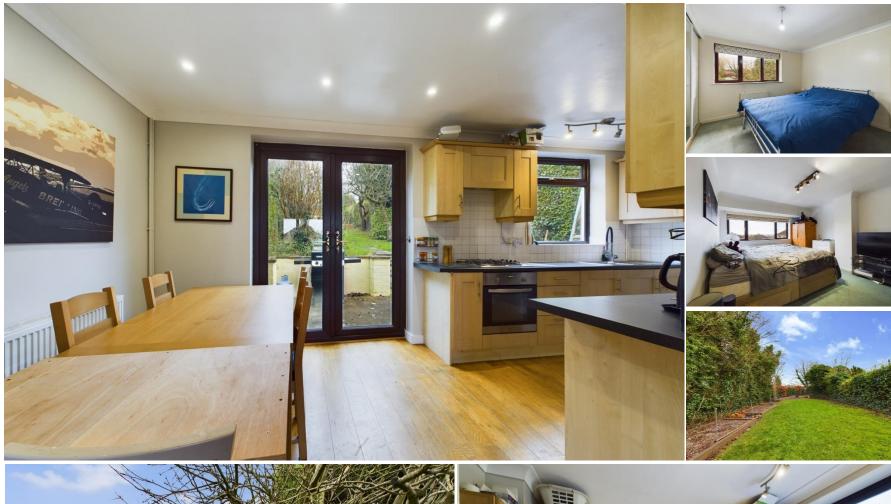

The property accommodation comprises of the following, entrance porch and hallway with understairs cupboard, open plan kitchen / diner flowing through to the good sized living room with functioning wood burner. The kitchen is well appointed and benefits from waist height and eye level cupboards, fitted dishwasher as well as French doors opening to the rear garden. There is also a door opening to the `through access` which has a separate utility room, large storage cupboard and a downstairs toilet.

Upstairs you will find two good sized double bedrooms, one with views over looking the local town and the second with built in wadrobes. There is also a further single bedroom as well as a modern family bathroom with bath and over head shower.