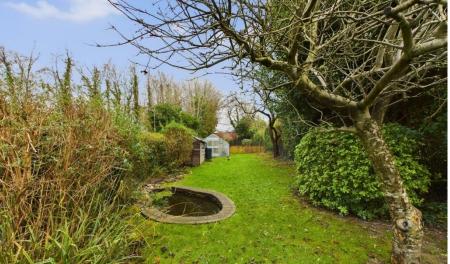

To the rear, French doors from the kitchen / diner lead you out to the private, sunny rear garden which is approximately 200ft with greenhouse, garden shed with power and vegetable patches.

To the front there is a large brick laid driveway with parking for 4 vehicles as well as `through access` to the rear garden.