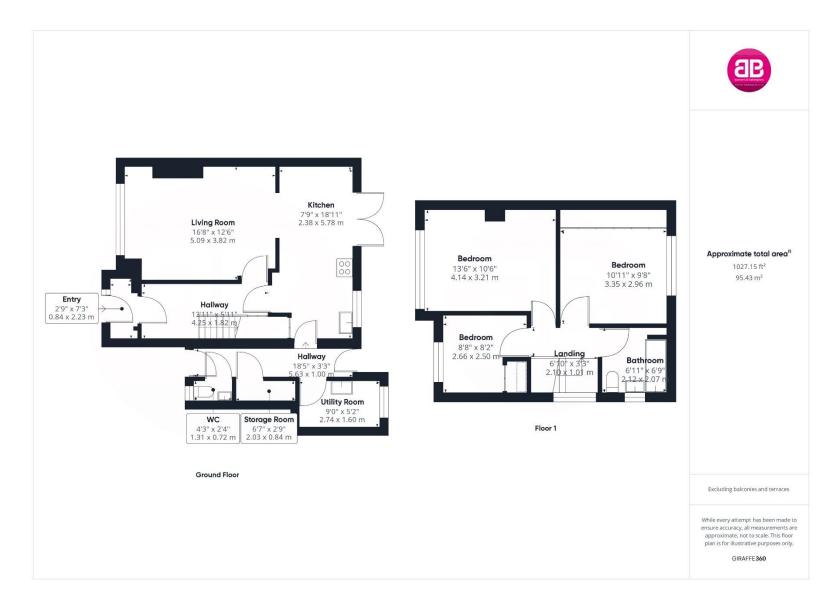

The property accommodation comprises of the following, entrance porch and hallway with understairs cupboard, open plan kitchen / diner flowing through to the good sized living room with functioning wood burner. The kitchen is well appointed and benefits from waist height and eye level cupboards, fitted dishwasher as well as French doors opening to the rear garden. There is also a door opening to the `through access` which has a separate utility room, large storage cupboard and a downstairs toilet.

Upstairs you will find two good sized double bedrooms, one with views over looking the local town and the second with built in wadrobes. There is also a further single bedroom as well as a modern family bathroom with bath and over head shower.

To the rear, French doors from the kitchen / diner lead you out to the private, sunny rear garden which is approximately 200ft with greenhouse, garden shed with power and vegetable patches.

To the front there is a large brick laid driveway with parking for 4 vehicles as well as `through access` to the rear garden.

Other notable features include, mains gas central heating system, double glazed windows and loft storage space which is partly boarded with power and lighting.